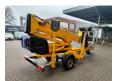

## **Beschreibung**

Schäden: keines

Dino 160XT.

Year: 2013. Hours: 2496. Weight: 1990 kg. CE Machine.

Max capacity basket: 215 kg / 2 persons + 55 kg.

Max lateral force: 400 N.

230 Volt electric + Hatz diesel engine.

Max permitted tilt: 0.3 degree.

50 Hz.

Max wind speed: 12,5 m/s.

Moover.

Rotated basket.

Electrical function in basket.

Remote Control on cable for operating outriggers and moover.

Max working height: 16 meter. Max outreach: 9.2 meter. Tyres: 195R14 60%.