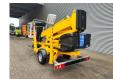

## **Dinolift** Dino 160XT Diesel + Electric German Machine!

## **Beschreibung**

Schäden: keines

Dino 160XT.

Year: 2013. Hours: 2496. Weight: 1990 kg. CE Machine.

Max capacity basket: 215 kg / 2 persons + 55 kg.

Max lateral force: 400 N.

230 Volt electric + Hatz diesel engine.

Max permitted tilt: 0.3 degree.

50 Hz.

Max wind speed: 12,5 m/s.

Moover.

Rotated basket.

Electrical function in basket.

Remote Control on cable for operating outriggers and moover.

Max working height: 16 meter. Max outreach: 9.2 meter. Tyres: 195R14 60%.