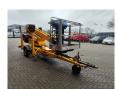

## **Beschreibung**

Schäden: keines

Dino 160XT.

Year: 2013. Hours: 2496. Weight: 1990 kg. CE Machine.

Max capacity basket: 215 kg / 2 persons + 55 kg.

Max lateral force: 400 N.

230 Volt electric + Hatz diesel engine.

Max permitted tilt: 0.3 degree.

50 Hz.

Max wind speed: 12,5 m/s.

Moover.

Rotated basket.

Electrical function in basket.

Remote Control on cable for operating outriggers and moover.

Max working height: 16 meter. Max outreach: 9.2 meter. Tyres: 195R14 60%.