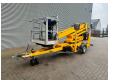

## **Dinolift** Dino 160XT Diesel + Electric German Machine!

## **Beschreibung**

Schäden: keines

Dino 160XT.

Year: 2013. Hours: 2496. Weight: 1990 kg. CE Machine.

Max capacity basket: 215 kg / 2 persons + 55 kg.

Max lateral force: 400 N.

230 Volt electric + Hatz diesel engine.

Max permitted tilt: 0.3 degree.

50 Hz.

Max wind speed: 12,5 m/s.

Moover.

Rotated basket.

Electrical function in basket.

Remote Control on cable for operating outriggers and moover.

Max working height: 16 meter. Max outreach: 9.2 meter. Tyres: 195R14 60%.