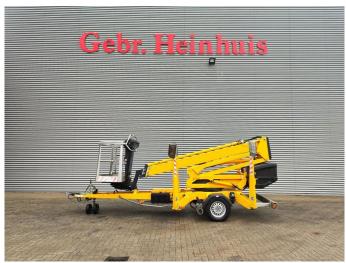

## **Dinolift** Dino 160XT Diesel + Electric German Machine!

## **Beschreibung**

Schäden: keines

Dino 160XT.

Year: 2013. Hours: 2496. Weight: 1990 kg. CE Machine.

Max capacity basket: 215 kg / 2 persons + 55 kg.

Max lateral force: 400 N.

230 Volt electric + Hatz diesel engine.

Max permitted tilt: 0.3 degree.

50 Hz.

Max wind speed: 12,5 m/s.

Moover.

Rotated basket.

Electrical function in basket.

Remote Control on cable for operating outriggers and moover.

Max working height: 16 meter. Max outreach: 9.2 meter. Tyres: 195R14 60%.