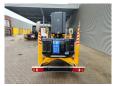

## **Beschreibung**

Schäden: keines

Dino 160XT.

Year: 2013. Hours: 2496. Weight: 1990 kg. CE Machine.

Max capacity basket: 215 kg / 2 persons + 55 kg.

Max lateral force: 400 N.

230 Volt electric + Hatz diesel engine.

Max permitted tilt: 0.3 degree.

50 Hz.

Max wind speed: 12,5 m/s.

Moover.

Rotated basket.

Electrical function in basket.

Remote Control on cable for operating outriggers and moover.

Max working height: 16 meter. Max outreach: 9.2 meter. Tyres: 195R14 60%.