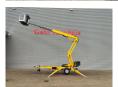

## **Dinolift** Dino 160XT Diesel + Electric German Machine!

## **Beschreibung**

Schäden: keines

Dino 160XT.

Year: 2013. Hours: 2496. Weight: 1990 kg. CE Machine.

Max capacity basket: 215 kg / 2 persons + 55 kg.

Max lateral force: 400 N.

230 Volt electric + Hatz diesel engine.

Max permitted tilt: 0.3 degree.

50 Hz.

Max wind speed: 12,5 m/s.

Moover.

Rotated basket.

Electrical function in basket.

Remote Control on cable for operating outriggers and moover.

Max working height: 16 meter. Max outreach: 9.2 meter. Tyres: 195R14 60%.