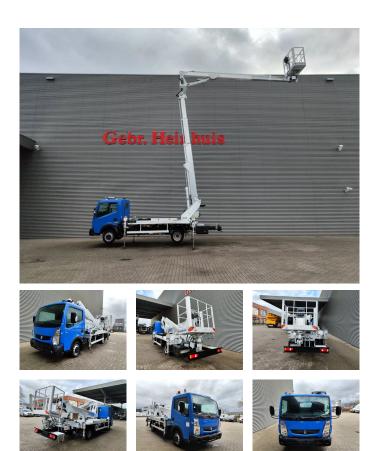

## Multitel MX 250 Renault Maxity 120 DXI!

## Beschreibung

Schäden: keines

Renault Maxity 120 DXI.

Year: 2014. Milage: 84.485 km. Manual gearbox 5 gears. Max weight: 3500 kg. Axle load: 1: 1750 kg. 2: 2200 kg. 3 Persons. Electrical operated windows. Radio CD. Wheelbase: 3350 mm. Tyres: 195/70R15 70%. Multitel MX 250. Year: 2014. Hours: 3449. Max capacity basket: 200 kg / 2 persons + 40 kg. Max wind speed: 12,5 m/s. Max permitted tilt: 1 degree. Max lateral force: 400 N. Rotated basket. Electrical function in basket. 4 point outriggers. Max working height: 25.4 meter. Max outreach: 8.00 meter.