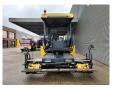

## Bomag BF 300 P

## **Beschreibung**

Schäden: keines

Bomag BF 300 P.

Year: 2014. Hours: 3825. Weight: 8200 kg. Max weight: 9000 kg. CE machine.

Central greasing system.

55.8 KW. Capacity: 300 t/h.

Working width: 1700 - 3400 mm.