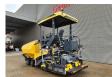

## Bomag BF 300 P

## **Beschreibung**

Schäden: keines

Bomag BF 300 P.

Year: 2014. Hours: 3825. Weight: 8200 kg. Max weight: 9000 kg. CE machine.

Central greasing system.

55.8 KW. Capacity: 300 t/h.

Working width: 1700 - 3400 mm.