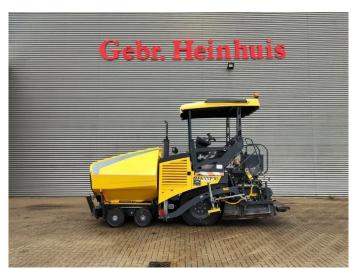

## Bomag BF 300 P

## **Beschreibung**

Schäden: keines

Bomag BF 300 P.

Year: 2014. Hours: 3825. Weight: 8200 kg. Max weight: 9000 kg. CE machine.

Central greasing system.

55.8 KW. Capacity: 300 t/h.

Working width: 1700 - 3400 mm.