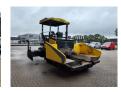

## Bomag BF 300 P

## **Beschreibung**

Schäden: keines

Bomag BF 300 P.

Year: 2014. Hours: 3825. Weight: 8200 kg. Max weight: 9000 kg. CE machine.

Central greasing system.

55.8 KW. Capacity: 300 t/h.

Working width: 1700 - 3400 mm.