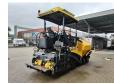

## Bomag BF 300 P

## **Beschreibung**

Schäden: keines

Bomag BF 300 P.

Year: 2014. Hours: 3825. Weight: 8200 kg. Max weight: 9000 kg. CE machine.

Central greasing system.

55.8 KW. Capacity: 300 t/h.

Working width: 1700 - 3400 mm.