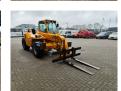

## Merlo P38.13 Panoramic!

## **Beschreibung**

Schäden: keines

Merlo P38.13 Panoramic.

Year: 2008. Hours: 6766. Weight: 9100 kg. CE Machine. Axle load: 1: 5000 kg. 2: 5000 kg.

Max lifting capacity: 3800 kg. Max lifting height: 13 meter. Perkins 1104 L-44 engine. 2 point hydraulic outriggers.