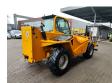

## Merlo P38.13 Panoramic!

## **Beschreibung**

Schäden: keines

Merlo P38.13 Panoramic.

Year: 2008. Hours: 6766. Weight: 9100 kg. CE Machine. Axle load: 1: 5000 kg. 2: 5000 kg.

Max lifting capacity: 3800 kg. Max lifting height: 13 meter. Perkins 1104 L-44 engine. 2 point hydraulic outriggers.