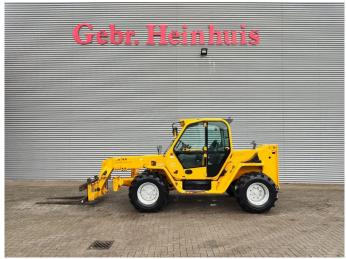

## Merlo P38.13 Panoramic!

## **Beschreibung**

Schäden: keines

Merlo P38.13 Panoramic.

Year: 2008. Hours: 6766. Weight: 9100 kg. CE Machine. Axle load: 1: 5000 kg. 2: 5000 kg.

Max lifting capacity: 3800 kg. Max lifting height: 13 meter. Perkins 1104 L-44 engine. 2 point hydraulic outriggers.

4x4x4.

Lenght forks: 1500 mm. Tyres: 405/70-20 70%.

ID NR: 341.

The General Terms and Conditions of Heinhuis are applicable to all adverts, offers and quotations by Heinhuis, all agreements entered into by Heinhuis and the negotiations preceding them. By any form of response you accept the applicability of the General Terms and Conditions of Heinhuis and you declare that you have taken note of these General Terms and Conditions. Our prices are export netto prices.