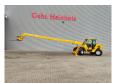

## Merlo P38.13 Panoramic!

## **Beschreibung**

Schäden: keines

Merlo P38.13 Panoramic.

Year: 2008. Hours: 6766. Weight: 9100 kg. CE Machine. Axle load: 1: 5000 kg. 2: 5000 kg.

Max lifting capacity: 3800 kg. Max lifting height: 13 meter. Perkins 1104 L-44 engine. 2 point hydraulic outriggers.

4x4x4.

Lenght forks: 1500 mm. Tyres: 405/70-20 70%.

ID NR: 341.

The General Terms and Conditions of Heinhuis are applicable to all adverts, offers and quotations by Heinhuis, all agreements entered into by Heinhuis and the negotiations preceding them. By any form of response you accept the applicability of the General Terms and Conditions of Heinhuis and you declare that you have taken note of these General Terms and Conditions. Our prices are export netto prices.