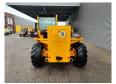

## Merlo P38.13 Panoramic!

## **Beschreibung**

Schäden: keines

Merlo P38.13 Panoramic.

Year: 2008. Hours: 6766. Weight: 9100 kg. CE Machine. Axle load: 1: 5000 kg. 2: 5000 kg.

Max lifting capacity: 3800 kg. Max lifting height: 13 meter. Perkins 1104 L-44 engine. 2 point hydraulic outriggers.