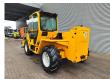

## Merlo P38.13 Panoramic!

## **Beschreibung**

Schäden: keines

Merlo P38.13 Panoramic.

Year: 2008. Hours: 6766. Weight: 9100 kg. CE Machine. Axle load: 1: 5000 kg. 2: 5000 kg.

Max lifting capacity: 3800 kg. Max lifting height: 13 meter. Perkins 1104 L-44 engine. 2 point hydraulic outriggers.

4x4x4.

Lenght forks: 1500 mm. Tyres: 405/70-20 70%.

ID NR: 341.

The General Terms and Conditions of Heinhuis are applicable to all adverts, offers and quotations by Heinhuis, all agreements entered into by Heinhuis and the negotiations preceding them. By any form of response you accept the applicability of the General Terms and Conditions of Heinhuis and you declare that you have taken note of these General Terms and Conditions. Our prices are export netto prices.