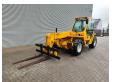

## Merlo P38.13 Panoramic!

## **Beschreibung**

Schäden: keines

Merlo P38.13 Panoramic.

Year: 2008. Hours: 6766. Weight: 9100 kg. CE Machine. Axle load: 1: 5000 kg. 2: 5000 kg.

Max lifting capacity: 3800 kg. Max lifting height: 13 meter. Perkins 1104 L-44 engine. 2 point hydraulic outriggers.

4x4x4.

Lenght forks: 1500 mm. Tyres: 405/70-20 70%.

ID NR: 341.

The General Terms and Conditions of Heinhuis are applicable to all adverts, offers and quotations by Heinhuis, all agreements entered into by Heinhuis and the negotiations preceding them. By any form of response you accept the applicability of the General Terms and Conditions of Heinhuis and you declare that you have taken note of these General Terms and Conditions. Our prices are export netto prices.