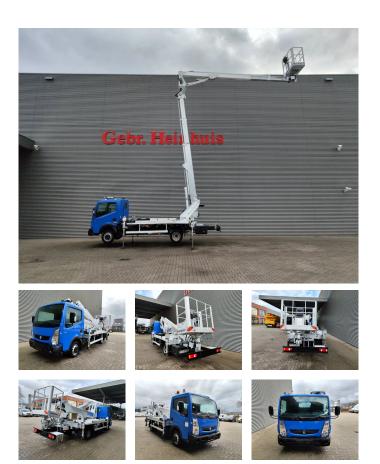

## Renault Maxity 120 DXI Multitel MX 250!

## Beschreibung

Schäden: keines

Renault Maxity 120 DXI.

Year: 2014. Milage: 84.485 km. Manual gearbox 5 gears. Max weight: 3500 kg. Axle load: 1: 1750 kg. 2: 2200 kg. 3 Persons. Electrical operated windows. Radio CD. Wheelbase: 3350 mm. Tyres: 195/70R15 70%. Multitel MX 250. Year: 2014. Hours: 3449. Max capacity basket: 200 kg / 2 persons + 40 kg. Max wind speed: 12,5 m/s. Max permitted tilt: 1 degree. Max lateral force: 400 N. Rotated basket. Electrical function in basket. 4 point outriggers. Max working height: 25.4 meter. Max outreach: 8.00 meter.