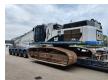

## Caterpillar 345 C LRE Long Reach 20 meter Hydr. elevating cabin!

## **Beschreibung**

Schäden: keines

Caterpillar 345 C LRE.

Year: 2010. Hours: 19.010. Weight: 57.000 kg. CE Machine. Pads: 900 mm. Quick Hitch CW 40. Hydr. elavating cabin. Airconditioning. Seat heating.

3th, 4th, and 5th hydr. functions.

Camera.

BM Air cabin filter. Central greasing system. Cat C13 acert engine with EPA. Sprockets: 40%.

UC: 80%.

Compact boom: 11.450 mm. Loading stick: 8500 mm.

NL Machine!