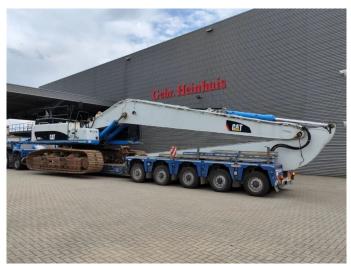

## Caterpillar 345 C LRE Long Reach 20 meter Hydr. elevating cabin!

## **Beschreibung**

Schäden: keines

Caterpillar 345 C LRE.

Year: 2010. Hours: 19.010. Weight: 57.000 kg. CE Machine. Pads: 900 mm. Quick Hitch CW 40. Hydr. elavating cabin. Airconditioning. Seat heating.

3th, 4th, and 5th hydr. functions.

Camera.

BM Air cabin filter. Central greasing system. Cat C13 acert engine with EPA. Sprockets: 40%.

UC: 80%.

Compact boom: 11.450 mm. Loading stick: 8500 mm.

NL Machine!