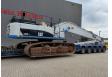

## Caterpillar 345 C LRE Long Reach 20 meter Hydr. elevating cabin!

## **Beschreibung**

Schäden: keines

Caterpillar 345 C LRE.

Year: 2010. Hours: 19.010. Weight: 57.000 kg. CE Machine. Pads: 900 mm. Quick Hitch CW 40. Hydr. elavating cabin. Airconditioning. Seat heating.

3th, 4th, and 5th hydr. functions.

Camera.

BM Air cabin filter. Central greasing system. Cat C13 acert engine with EPA. Sprockets: 40%.

UC: 80%.

Compact boom: 11.450 mm. Loading stick: 8500 mm.

NL Machine!