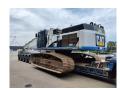

## Caterpillar 345 C LRE Long Reach 20 meter Hydr. elevating cabin!

## **Beschreibung**

Schäden: keines

Caterpillar 345 C LRE.

Year: 2010. Hours: 19.010. Weight: 57.000 kg. CE Machine. Pads: 900 mm. Quick Hitch CW 40. Hydr. elavating cabin. Airconditioning. Seat heating.

3th, 4th, and 5th hydr. functions.

Camera.

BM Air cabin filter. Central greasing system. Cat C13 acert engine with EPA. Sprockets: 40%.

UC: 80%.

Compact boom: 11.450 mm. Loading stick: 8500 mm.

NL Machine!