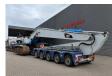

## Caterpillar 345 C LRE Long Reach 20 meter Hydr. elevating cabin!

## **Beschreibung**

Schäden: keines

Caterpillar 345 C LRE.

Year: 2010. Hours: 19.010. Weight: 57.000 kg. CE Machine. Pads: 900 mm. Quick Hitch CW 40. Hydr. elavating cabin. Airconditioning. Seat heating.

3th, 4th, and 5th hydr. functions.

Camera.

BM Air cabin filter. Central greasing system. Cat C13 acert engine with EPA. Sprockets: 40%.

UC: 80%.

Compact boom: 11.450 mm. Loading stick: 8500 mm.

NL Machine!