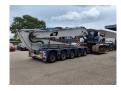

## Caterpillar 345 C LRE Long Reach 20 meter Hydr. elevating cabin!

## **Beschreibung**

Schäden: keines

Caterpillar 345 C LRE.

Year: 2010. Hours: 19.010. Weight: 57.000 kg. CE Machine. Pads: 900 mm. Quick Hitch CW 40. Hydr. elavating cabin. Airconditioning. Seat heating.