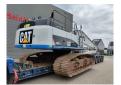

## Caterpillar 345 C LRE Long Reach 20 meter Hydr. elevating cabin!

## **Beschreibung**

Schäden: keines

Caterpillar 345 C LRE.

Year: 2010. Hours: 19.010. Weight: 57.000 kg. CE Machine. Pads: 900 mm. Quick Hitch CW 40. Hydr. elavating cabin. Airconditioning. Seat heating.

3th, 4th, and 5th hydr. functions.

Camera.

BM Air cabin filter. Central greasing system. Cat C13 acert engine with EPA. Sprockets: 40%.

UC: 80%.

Compact boom: 11.450 mm. Loading stick: 8500 mm.

NL Machine!