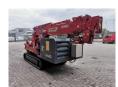

## UNIC URW 376 C2E Electric + Diesel Jip 700 kg Radio Remote!

## **Beschreibung**

Schäden: keines

Unic URW 376 C2E.

Year: 2014. Hours: 1001. Weight: 4000 kg. CE Machine. Capacity: 2.9 Ton. 4 point outriggers. Diesel + Electric. Jip: 700 KG.

Radio Remote Control.

Max hookheight: circa 15 Meter. Max outreach: 14.45 meter.