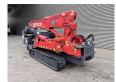

## UNIC URW 376 C2E Electric + Diesel Jip 700 kg Radio Remote!

## **Beschreibung**

Schäden: keines

Unic URW 376 C2E.

Year: 2014. Hours: 1001. Weight: 4000 kg. CE Machine. Capacity: 2.9 Ton. 4 point outriggers. Diesel + Electric. Jip: 700 KG.

Radio Remote Control.

Max hookheight: circa 15 Meter. Max outreach: 14.45 meter.