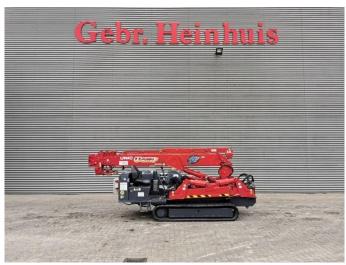

## UNIC URW 376 C2E Electric + Diesel Jip 700 kg Radio Remote!

## **Beschreibung**

Schäden: keines

Unic URW 376 C2E.

Year: 2014. Hours: 1001. Weight: 4000 kg. CE Machine. Capacity: 2.9 Ton. 4 point outriggers. Diesel + Electric. Jip: 700 KG.

Radio Remote Control.

Max hookheight: circa 15 Meter. Max outreach: 14.45 meter.