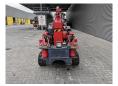

## UNIC URW 376 C2E Electric + Diesel Jip 700 kg Radio Remote!

## **Beschreibung**

Schäden: keines

Unic URW 376 C2E.

Year: 2014. Hours: 1001. Weight: 4000 kg. CE Machine. Capacity: 2.9 Ton. 4 point outriggers. Diesel + Electric. Jip: 700 KG.

Radio Remote Control.

Max hookheight: circa 15 Meter. Max outreach: 14.45 meter.