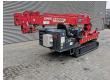

## UNIC URW 376 C2E Electric + Diesel Jip 700 kg Radio Remote!

## **Beschreibung**

Schäden: keines

Unic URW 376 C2E.

Year: 2014. Hours: 1001. Weight: 4000 kg. CE Machine. Capacity: 2.9 Ton. 4 point outriggers. Diesel + Electric. Jip: 700 KG.

Radio Remote Control.

Max hookheight: circa 15 Meter. Max outreach: 14.45 meter.