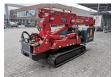

## UNIC URW 376 C2E Electric + Diesel Jip 700 kg Radio Remote!

## **Beschreibung**

Schäden: keines

Unic URW 376 C2E.

Year: 2014. Hours: 1001. Weight: 4000 kg. CE Machine. Capacity: 2.9 Ton. 4 point outriggers. Diesel + Electric. Jip: 700 KG.

Radio Remote Control.

Max hookheight: circa 15 Meter. Max outreach: 14.45 meter.