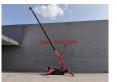

## UNIC URW 376 C2E Electric + Diesel Jip 700 kg Radio Remote!

## **Beschreibung**

Schäden: keines

Unic URW 376 C2E.

Year: 2014. Hours: 1001. Weight: 4000 kg. CE Machine. Capacity: 2.9 Ton. 4 point outriggers. Diesel + Electric. Jip: 700 KG.

Radio Remote Control.

Max hookheight: circa 15 Meter. Max outreach: 14.45 meter.