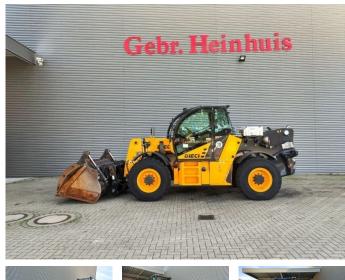

## **Dieci** Hercules 100.10 - 10 Ton Capacity - German Machine!

## Beschreibung

Schäden: keines

Dieci Hercules 100.10.

Year: 2019. Hours: 9218. Weight: 16.260 kg. CE machine. Axle load: 1: 7050 kg. 2: 10.200 kg. 4x4x4. 20 KMH. Central greasing system. 125 KW. Ad Blue. Camera. Joystick. Airconditioning. Atemschutzanlage. 3th hydr. function. Quick hitch. Max capacity: 10 ton. Max lifting height: 9.5 meter. 1 Hydr. bucket: 500 liter. Tyres: 17.5R25.