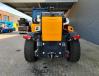

## **Dieci** Hercules 100.10 - 10 Ton Capacity - German Machine!

## Beschreibung

Schäden: keines

Dieci Hercules 100.10.

Year: 2019. Hours: 9218. Weight: 16.260 kg. CE machine. Axle load: 1: 7050 kg. 2: 10.200 kg. 4x4x4. 20 KMH. Central greasing system. 125 KW. Ad Blue. Camera. Joystick. Airconditioning. Atemschutzanlage. 3th hydr. function. Quick hitch. Max capacity: 10 ton. Max lifting height: 9.5 meter. 1 Hydr. bucket: 500 liter. Tyres: 17.5R25.