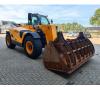

## **Dieci** Hercules 100.10 - 10 Ton Capacity - German Machine!

## Beschreibung

Schäden: keines

Dieci Hercules 100.10.

Year: 2019. Hours: 9218. Weight: 16.260 kg. CE machine. Axle load: 1: 7050 kg. 2: 10.200 kg. 4x4x4. 20 KMH. Central greasing system. 125 KW. Ad Blue. Camera. Joystick. Airconditioning. Atemschutzanlage. 3th hydr. function. Quick hitch. Max capacity: 10 ton. Max lifting height: 9.5 meter. 1 Hydr. bucket: 500 liter. Tyres: 17.5R25.