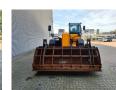

## **Dieci** Hercules 100.10 - 10 Ton Capacity - German Machine!

## Beschreibung

Schäden: keines

Dieci Hercules 100.10.

Year: 2019. Hours: 9218. Weight: 16.260 kg. CE machine. Axle load: 1: 7050 kg. 2: 10.200 kg. 4x4x4. 20 KMH. Central greasing system. 125 KW. Ad Blue. Camera. Joystick. Airconditioning. Atemschutzanlage. 3th hydr. function. Quick hitch. Max capacity: 10 ton. Max lifting height: 9.5 meter. 1 Hydr. bucket: 500 liter. Tyres: 17.5R25.