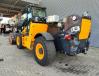

## **Dieci** Hercules 100.10 - 10 Ton Capacity - German Machine!

## Beschreibung

Schäden: keines

Dieci Hercules 100.10.

Year: 2019. Hours: 9218. Weight: 16.260 kg. CE machine. Axle load: 1: 7050 kg. 2: 10.200 kg. 4x4x4. 20 KMH. Central greasing system. 125 KW. Ad Blue. Camera. Joystick. Airconditioning. Atemschutzanlage. 3th hydr. function. Quick hitch. Max capacity: 10 ton. Max lifting height: 9.5 meter. 1 Hydr. bucket: 500 liter. Tyres: 17.5R25.