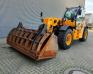

## **Dieci** Hercules 100.10 - 10 Ton Capacity - German Machine!

## Beschreibung

Schäden: keines

Dieci Hercules 100.10.

Year: 2019. Hours: 9218. Weight: 16.260 kg. CE machine. Axle load: 1: 7050 kg. 2: 10.200 kg. 4x4x4. 20 KMH. Central greasing system. 125 KW. Ad Blue. Camera. Joystick. Airconditioning. Atemschutzanlage. 3th hydr. function. Quick hitch. Max capacity: 10 ton. Max lifting height: 9.5 meter. 1 Hydr. bucket: 500 liter. Tyres: 17.5R25.