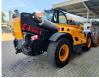

## **Dieci** Hercules 100.10 - 10 Ton Capacity - German Machine!

## Beschreibung

Schäden: keines

Dieci Hercules 100.10.

Year: 2019. Hours: 9218. Weight: 16.260 kg. CE machine. Axle load: 1: 7050 kg. 2: 10.200 kg. 4x4x4. 20 KMH. Central greasing system. 125 KW. Ad Blue. Camera. Joystick. Airconditioning. Atemschutzanlage. 3th hydr. function. Quick hitch. Max capacity: 10 ton. Max lifting height: 9.5 meter. 1 Hydr. bucket: 500 liter. Tyres: 17.5R25.