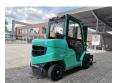

## Mitsubishi FD 45 NT Triplex Diesel 1500 Hours!

## **Beschreibung**

Schäden: keines

Mitsubishi FD 45 NT.

Year: 2019. Hours: 1529. Weight: 6580 kg. CE machine. Diesel. Kaup rotator.

Hydr. adjustable forks.

Triplex. 55 KW.

Min own height: 2250 mm. Max lifting height: 4300 mm.

Closed cabin.

Diesel. Forks: L: 1200 mm. W: 150 mm.

Thickness: 50 mm.

Tyres:

1: 300-15 NHS. 2: 7.00-12.

Nice Forklift!

ID NR: 119.

The General Terms and Conditions of Heinhuis are applicable to all adverts, offers and quotations by Heinhuis, all agreements entered into by Heinhuis and the negotiations preceding them. By any form of response you accept the applicability of the General Terms and Conditions of Heinhuis and you declare that you have taken note of these General Terms and Conditions. Our prices are export netto prices.