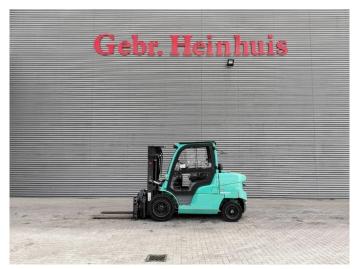

## Mitsubishi FD 45 NT Triplex Diesel 1500 Hours!

## **Beschreibung**

Schäden: keines

Mitsubishi FD 45 NT.

Year: 2019. Hours: 1529. Weight: 6580 kg. CE machine. Diesel. Kaup rotator.

Hydr. adjustable forks.

Triplex. 55 KW.

Min own height: 2250 mm. Max lifting height: 4300 mm.

Closed cabin.

Diesel. Forks: L: 1200 mm. W: 150 mm.

Thickness: 50 mm.

Tyres:

1: 300-15 NHS. 2: 7.00-12.

Nice Forklift!

ID NR: 119.

The General Terms and Conditions of Heinhuis are applicable to all adverts, offers and quotations by Heinhuis, all agreements entered into by Heinhuis and the negotiations preceding them. By any form of response you accept the applicability of the General Terms and Conditions of Heinhuis and you declare that you have taken note of these General Terms and Conditions. Our prices are export netto prices.