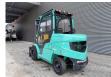

## Mitsubishi FD 45 NT Triplex Diesel 1500 Hours!

## **Beschreibung**

Schäden: keines

Mitsubishi FD 45 NT.

Year: 2019. Hours: 1529. Weight: 6580 kg. CE machine. Diesel. Kaup rotator.

Hydr. adjustable forks.

Triplex. 55 KW.

Min own height: 2250 mm. Max lifting height: 4300 mm.

Closed cabin.

Diesel. Forks: L: 1200 mm. W: 150 mm.

Thickness: 50 mm.

Tyres:

1: 300-15 NHS. 2: 7.00-12.

Nice Forklift!

ID NR: 119.

The General Terms and Conditions of Heinhuis are applicable to all adverts, offers and quotations by Heinhuis, all agreements entered into by Heinhuis and the negotiations preceding them. By any form of response you accept the applicability of the General Terms and Conditions of Heinhuis and you declare that you have taken note of these General Terms and Conditions. Our prices are export netto prices.