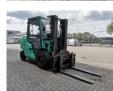

## Mitsubishi FD 45 NT Triplex Diesel 1500 Hours!

## **Beschreibung**

Schäden: keines

Mitsubishi FD 45 NT.

Year: 2019. Hours: 1529. Weight: 6580 kg. CE machine. Diesel. Kaup rotator.

Hydr. adjustable forks.

Triplex. 55 KW.

Min own height: 2250 mm. Max lifting height: 4300 mm.

Closed cabin.

Diesel. Forks: L: 1200 mm. W: 150 mm.

Thickness: 50 mm.

Tyres:

1: 300-15 NHS. 2: 7.00-12.

Nice Forklift!

ID NR: 119.

The General Terms and Conditions of Heinhuis are applicable to all adverts, offers and quotations by Heinhuis, all agreements entered into by Heinhuis and the negotiations preceding them. By any form of response you accept the applicability of the General Terms and Conditions of Heinhuis and you declare that you have taken note of these General Terms and Conditions. Our prices are export netto prices.