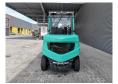

## Mitsubishi FD 45 NT Triplex Diesel 1500 Hours!

## **Beschreibung**

Schäden: keines

Mitsubishi FD 45 NT.

Year: 2019. Hours: 1529. Weight: 6580 kg. CE machine. Diesel. Kaup rotator.

Hydr. adjustable forks.

Triplex. 55 KW.

Min own height: 2250 mm. Max lifting height: 4300 mm.

Closed cabin.

Diesel. Forks: L: 1200 mm. W: 150 mm.

Thickness: 50 mm.

Tyres:

1: 300-15 NHS. 2: 7.00-12.

Nice Forklift!

ID NR: 119.

The General Terms and Conditions of Heinhuis are applicable to all adverts, offers and quotations by Heinhuis, all agreements entered into by Heinhuis and the negotiations preceding them. By any form of response you accept the applicability of the General Terms and Conditions of Heinhuis and you declare that you have taken note of these General Terms and Conditions. Our prices are export netto prices.