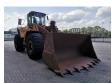

## Volvo L220E German Machine!

## **Beschreibung**

Schäden: keines

Volvo L220E.

Year: 2002. Hours: 28.286. Weight: 24.900 kh. CE machine. 258 KW.

Central greasing system.

Airconditioning.

1 Bucket with teeth: 193x327x115 cm.

Tyres: 29.5R25 70%.