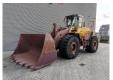

## Volvo L220E German Machine!

## **Beschreibung**

Schäden: keines

Volvo L220E.

Year: 2002. Hours: 28.286. Weight: 24.900 kh. CE machine. 258 KW.

Central greasing system.

Airconditioning.

1 Bucket with teeth: 193x327x115 cm.

Tyres: 29.5R25 70%.