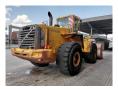

## Volvo L220E German Machine!

## **Beschreibung**

Schäden: keines

Volvo L220E.

Year: 2002. Hours: 28.286. Weight: 24.900 kh. CE machine. 258 KW.

Central greasing system.

Airconditioning.

1 Bucket with teeth: 193x327x115 cm.

Tyres: 29.5R25 70%.