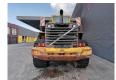

## Volvo L220E German Machine!

## **Beschreibung**

Schäden: keines

Volvo L220E.

Year: 2002. Hours: 28.286. Weight: 24.900 kh. CE machine. 258 KW.

Central greasing system.

Airconditioning.

1 Bucket with teeth: 193x327x115 cm.

Tyres: 29.5R25 70%.