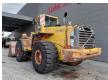

## Volvo L220E German Machine!

## **Beschreibung**

Schäden: keines

Volvo L220E.

Year: 2002. Hours: 28.286. Weight: 24.900 kh. CE machine. 258 KW.

Central greasing system.

Airconditioning.

1 Bucket with teeth: 193x327x115 cm.

Tyres: 29.5R25 70%.