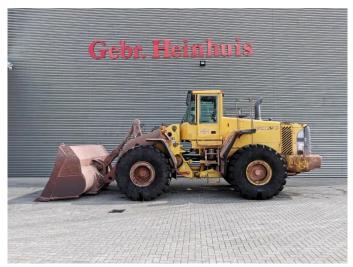

## Volvo L220E German Machine!

## **Beschreibung**

Schäden: keines

Volvo L220E.

Year: 2002. Hours: 28.286. Weight: 24.900 kh. CE machine. 258 KW.

Central greasing system.

Airconditioning.

1 Bucket with teeth: 193x327x115 cm.

Tyres: 29.5R25 70%.