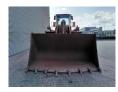

## Volvo L220E German Machine!

## **Beschreibung**

Schäden: keines

Volvo L220E.

Year: 2002. Hours: 28.286. Weight: 24.900 kh. CE machine. 258 KW.

Central greasing system.

Airconditioning.

1 Bucket with teeth: 193x327x115 cm.

Tyres: 29.5R25 70%.