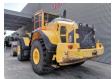

## Volvo L220H BSS Optishift German Machine!

## **Beschreibung**

Schäden: keines

Volvo L220H.

Year: 2017. Hours: 17.721. Weight: 35.500 kg. CE Machine. 273 KW.

Central greasing system.

Optishift.
Camera.
Airconditioning.

BSS. Nightheater. Radio.

1 Bucket: 193x330x122 cm.

Tyres: 29.5R25 Goodyear Unisteel L-5 90%.

German Machine!

ID NR: 96.

The General Terms and Conditions of Heinhuis are applicable to all adverts, offers and quotations by Heinhuis, all agreements entered into by Heinhuis and the negotiations preceding them. By any form of response you accept the applicability of the General Terms and Conditions of Heinhuis and you declare that you have taken note of these General Terms and Conditions. Our prices are export netto prices.