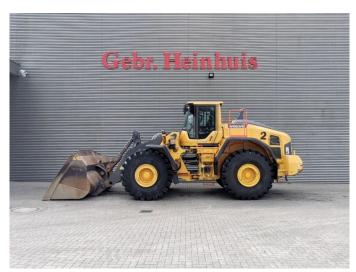

## Volvo L220H BSS Optishift German Machine!

## **Beschreibung**

Schäden: keines

Volvo L220H.

Year: 2017. Hours: 17.721. Weight: 35.500 kg. CE Machine. 273 KW.

Central greasing system.

Optishift.
Camera.
Airconditioning.

BSS. Nightheater. Radio.

1 Bucket: 193x330x122 cm.

Tyres: 29.5R25 Goodyear Unisteel L-5 90%.

German Machine!

ID NR: 96.

The General Terms and Conditions of Heinhuis are applicable to all adverts, offers and quotations by Heinhuis, all agreements entered into by Heinhuis and the negotiations preceding them. By any form of response you accept the applicability of the General Terms and Conditions of Heinhuis and you declare that you have taken note of these General Terms and Conditions. Our prices are export netto prices.