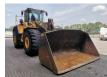

## Volvo L220H BSS Optishift German Machine!

## **Beschreibung**

Schäden: keines

Volvo L220H.

Year: 2017. Hours: 17.721. Weight: 35.500 kg. CE Machine. 273 KW.

Central greasing system.

Optishift.
Camera.
Airconditioning.

BSS. Nightheater. Radio.

1 Bucket: 193x330x122 cm.

Tyres: 29.5R25 Goodyear Unisteel L-5 90%.

German Machine!

ID NR: 96.

The General Terms and Conditions of Heinhuis are applicable to all adverts, offers and quotations by Heinhuis, all agreements entered into by Heinhuis and the negotiations preceding them. By any form of response you accept the applicability of the General Terms and Conditions of Heinhuis and you declare that you have taken note of these General Terms and Conditions. Our prices are export netto prices.