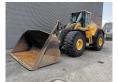

## Volvo L220H BSS Optishift German Machine!

## **Beschreibung**

Schäden: keines

Volvo L220H.

Year: 2017. Hours: 17.721. Weight: 35.500 kg. CE Machine. 273 KW.

Central greasing system.

Optishift.
Camera.
Airconditioning.

BSS. Nightheater. Radio.

1 Bucket: 193x330x122 cm.

Tyres: 29.5R25 Goodyear Unisteel L-5 90%.

German Machine!

ID NR: 96.

The General Terms and Conditions of Heinhuis are applicable to all adverts, offers and quotations by Heinhuis, all agreements entered into by Heinhuis and the negotiations preceding them. By any form of response you accept the applicability of the General Terms and Conditions of Heinhuis and you declare that you have taken note of these General Terms and Conditions. Our prices are export netto prices.