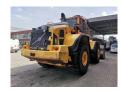

## Volvo L220H BSS Optishift German Machine!

## **Beschreibung**

Schäden: keines

Volvo L220H.

Year: 2017. Hours: 17.721. Weight: 35.500 kg. CE Machine. 273 KW.

Central greasing system.

Optishift.
Camera.
Airconditioning.

BSS. Nightheater. Radio.

1 Bucket: 193x330x122 cm.

Tyres: 29.5R25 Goodyear Unisteel L-5 90%.

German Machine!

ID NR: 96.

The General Terms and Conditions of Heinhuis are applicable to all adverts, offers and quotations by Heinhuis, all agreements entered into by Heinhuis and the negotiations preceding them. By any form of response you accept the applicability of the General Terms and Conditions of Heinhuis and you declare that you have taken note of these General Terms and Conditions. Our prices are export netto prices.