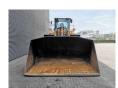

## **Beschreibung**

Schäden: keines

Volvo L220H.

Year: 2017. Hours: 17.721. Weight: 35.500 kg. CE Machine. 273 KW.

Central greasing system.

Optishift.
Camera.
Airconditioning.

BSS. Nightheater. Radio.

1 Bucket: 193x330x122 cm.