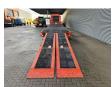

## **Beschreibung**

Schäden: keines

Meusburger MTS-3.

Year: 2016.

10 tons BPW axles. Weight: 12.000 kg. Load capacity: 36.000 kg. Max weight: 48.000 kg.

Hydraulic from trailer works on NATO. 2 point hydr. outriggers on the back.

Slitted floor.

2 way hydraulic ramps: Hydraulic from left to right.

Lenght ramps: 2.75 meter + 1.90 meter.

Airsuspension.

Hydraulic bridge from floor to neck (lenght: 3400 mm. 3th axle steering axles (can be steered on radio remote Control).

Dimmensions floor:

neck:

L: 3730 mm. W: 2540 mm. h: 1350 mm.

Kingpin height:1150 mm.

Floor:

L: 9750 mm. W: 2550 mm. H: 900 mm.

Tyres: 235/75R17,5 80%.

German Trailer!