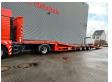

## MEUSBURGER MTS-3 Bridge Ramps German Trailer!

## **Beschreibung**

Schäden: keines

Meusburger MTS-3.

Year: 2016.

10 tons BPW axles. Weight: 12.000 kg. Load capacity: 36.000 kg. Max weight: 48.000 kg.

Hydraulic from trailer works on NATO. 2 point hydr. outriggers on the back.

Slitted floor.

2 way hydraulic ramps: Hydraulic from left to right.

Lenght ramps: 2.75 meter + 1.90 meter.

Airsuspension.

Hydraulic bridge from floor to neck (lenght: 3400 mm. 3th axle steering axles (can be steered on radio remote Control).