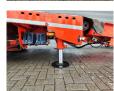

## **Beschreibung**

Schäden: keines

Meusburger MTS-3.

Year: 2016.

10 tons BPW axles. Weight: 12.000 kg. Load capacity: 36.000 kg. Max weight: 48.000 kg.

Hydraulic from trailer works on NATO. 2 point hydr. outriggers on the back.