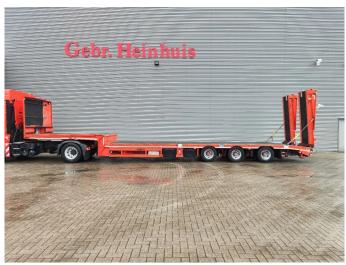

## MEUSBURGER MTS-3 Bridge Ramps German Trailer!

## **Beschreibung**

Schäden: keines

Meusburger MTS-3.

Year: 2016.

10 tons BPW axles. Weight: 12.000 kg. Load capacity: 36.000 kg. Max weight: 48.000 kg.

Hydraulic from trailer works on NATO. 2 point hydr. outriggers on the back.

Slitted floor.

2 way hydraulic ramps: Hydraulic from left to right.

Lenght ramps: 2.75 meter + 1.90 meter.

Airsuspension.

Hydraulic bridge from floor to neck (lenght: 3400 mm. 3th axle steering axles (can be steered on radio remote Control).

Dimmensions floor:

neck:

L: 3730 mm. W: 2540 mm. h: 1350 mm.

Kingpin height:1150 mm.

Floor:

L: 9750 mm. W: 2550 mm. H: 900 mm.

Tyres: 235/75R17,5 80%.

German Trailer!