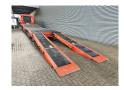

## **Beschreibung**

Schäden: keines

Meusburger MTS-3.

Year: 2016.

10 tons BPW axles. Weight: 12.000 kg. Load capacity: 36.000 kg. Max weight: 48.000 kg.

Hydraulic from trailer works on NATO. 2 point hydr. outriggers on the back.

Slitted floor.

2 way hydraulic ramps: Hydraulic from left to right.

Lenght ramps: 2.75 meter + 1.90 meter.

Airsuspension.

Hydraulic bridge from floor to neck (lenght: 3400 mm. 3th axle steering axles (can be steered on radio remote Control).

Dimmensions floor:

neck:

L: 3730 mm. W: 2540 mm. h: 1350 mm.

Kingpin height:1150 mm.

Floor:

L: 9750 mm. W: 2550 mm. H: 900 mm.

Tyres: 235/75R17,5 80%.

German Trailer!