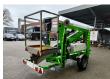

## Niftylift 120 TPE Petrol + Electric!

## **Beschreibung**

Schäden: keines

Niftylift 120 TPE.

Year: 2020. Weight: 1450 kg. CE machine.

Max capacity basket: 200 kg / 2 persons + 40 kg.

Max lateral force: 400 N. Max wind speed: 12,5 m/s. Max oil presure: 200 bar.

12 Volt. 225 A.

Electric + Honda GX 200 petrol engine.

4 point outriggers. Tyres: 175R14 70%.

Max working height: 12 meter.

ID NR: 75.

The General Terms and Conditions of Heinhuis are applicable to all adverts, offers and quotations by Heinhuis, all agreements entered into by Heinhuis and the negotiations preceding them. By any form of response you accept the applicability of the General Terms and Conditions of Heinhuis and you declare that you have taken note of these General Terms and Conditions. Our prices are export netto prices.