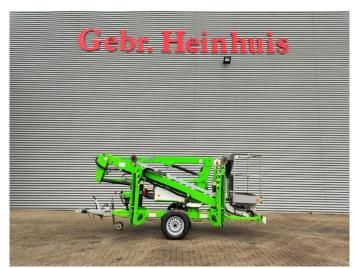

## Niftylift 120 TPE Petrol + Electric!

## **Beschreibung**

Schäden: keines

Niftylift 120 TPE.

Year: 2020. Weight: 1450 kg. CE machine.

Max capacity basket: 200 kg / 2 persons + 40 kg.

Max lateral force: 400 N. Max wind speed: 12,5 m/s. Max oil presure: 200 bar.

12 Volt. 225 A.

Electric + Honda GX 200 petrol engine.

4 point outriggers. Tyres: 175R14 70%.

Max working height: 12 meter.

ID NR: 75.

The General Terms and Conditions of Heinhuis are applicable to all adverts, offers and quotations by Heinhuis, all agreements entered into by Heinhuis and the negotiations preceding them. By any form of response you accept the applicability of the General Terms and Conditions of Heinhuis and you declare that you have taken note of these General Terms and Conditions. Our prices are export netto prices.