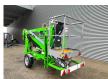

## Niftylift 120 TPE Petrol + Electric!

## **Beschreibung**

Schäden: keines

Niftylift 120 TPE.

Year: 2020. Weight: 1450 kg. CE machine.

Max capacity basket: 200 kg / 2 persons + 40 kg.

Max lateral force: 400 N. Max wind speed: 12,5 m/s. Max oil presure: 200 bar.

12 Volt. 225 A.

Electric + Honda GX 200 petrol engine.

4 point outriggers. Tyres: 175R14 70%.

Max working height: 12 meter.

ID NR: 75.

The General Terms and Conditions of Heinhuis are applicable to all adverts, offers and quotations by Heinhuis, all agreements entered into by Heinhuis and the negotiations preceding them. By any form of response you accept the applicability of the General Terms and Conditions of Heinhuis and you declare that you have taken note of these General Terms and Conditions. Our prices are export netto prices.