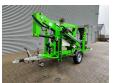

## Niftylift 120 TPE Petrol + Electric!

## **Beschreibung**

Schäden: keines

Niftylift 120 TPE.

Year: 2020. Weight: 1450 kg. CE machine.

Max capacity basket: 200 kg / 2 persons + 40 kg.

Max lateral force: 400 N. Max wind speed: 12,5 m/s. Max oil presure: 200 bar.

12 Volt. 225 A.

Electric + Honda GX 200 petrol engine.

4 point outriggers. Tyres: 175R14 70%.

Max working height: 12 meter.

ID NR: 75.

The General Terms and Conditions of Heinhuis are applicable to all adverts, offers and quotations by Heinhuis, all agreements entered into by Heinhuis and the negotiations preceding them. By any form of response you accept the applicability of the General Terms and Conditions of Heinhuis and you declare that you have taken note of these General Terms and Conditions. Our prices are export netto prices.