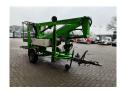

## Niftylift 120 TPE Petrol + Electric!

## **Beschreibung**

Schäden: keines

Niftylift 120 TPE.

Year: 2020. Weight: 1450 kg. CE machine.

Max capacity basket: 200 kg / 2 persons + 40 kg.

Max lateral force: 400 N. Max wind speed: 12,5 m/s. Max oil presure: 200 bar.

12 Volt. 225 A.

Electric + Honda GX 200 petrol engine.

4 point outriggers. Tyres: 175R14 70%.

Max working height: 12 meter.

ID NR: 75.

The General Terms and Conditions of Heinhuis are applicable to all adverts, offers and quotations by Heinhuis, all agreements entered into by Heinhuis and the negotiations preceding them. By any form of response you accept the applicability of the General Terms and Conditions of Heinhuis and you declare that you have taken note of these General Terms and Conditions. Our prices are export netto prices.