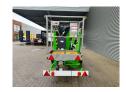

## Niftylift 120 TPE Petrol + Electric!

## **Beschreibung**

Schäden: keines

Niftylift 120 TPE.

Year: 2020. Weight: 1450 kg. CE machine.

Max capacity basket: 200 kg / 2 persons + 40 kg.

Max lateral force: 400 N. Max wind speed: 12,5 m/s. Max oil presure: 200 bar.

12 Volt. 225 A.

Electric + Honda GX 200 petrol engine.

4 point outriggers. Tyres: 175R14 70%.

Max working height: 12 meter.

ID NR: 75.

The General Terms and Conditions of Heinhuis are applicable to all adverts, offers and quotations by Heinhuis, all agreements entered into by Heinhuis and the negotiations preceding them. By any form of response you accept the applicability of the General Terms and Conditions of Heinhuis and you declare that you have taken note of these General Terms and Conditions. Our prices are export netto prices.