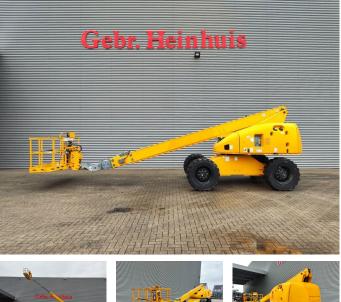

## Haulotte H21TX

#### **Beschreibung**

Schäden: keines

Haulotte H21TX.

Year: 2011. Hours: 3940. Weight: 11.750 kg. CE Machine. Max capacity basket: 230 kg / 2 persons + 70 kg. 32 KW Hatz 3L41C diesel engine. Max lateral force: 400 N. Max wind speed: 12,5 m/s. Max permitted tilt: 5 degree / 40%. Rotated basket. Max working height: 21 meter. Tyres: 385/65R22,5 80%.