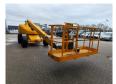

## Haulotte H21TX

#### **Beschreibung**

Schäden: keines

Haulotte H21TX.

Year: 2011. Hours: 3940. Weight: 11.750 kg. CE Machine. Max capacity basket: 230 kg / 2 persons + 70 kg. 32 KW Hatz 3L41C diesel engine. Max lateral force: 400 N. Max wind speed: 12,5 m/s. Max permitted tilt: 5 degree / 40%. Rotated basket. Max working height: 21 meter. Tyres: 385/65R22,5 80%.