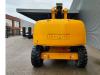

## Haulotte H21TX

#### **Beschreibung**

Schäden: keines

Haulotte H21TX.

Year: 2011. Hours: 3940. Weight: 11.750 kg. CE Machine. Max capacity basket: 230 kg / 2 persons + 70 kg. 32 KW Hatz 3L41C diesel engine. Max lateral force: 400 N. Max wind speed: 12,5 m/s. Max permitted tilt: 5 degree / 40%. Rotated basket. Max working height: 21 meter. Tyres: 385/65R22,5 80%.