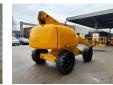

## Haulotte H21TX

#### **Beschreibung**

Schäden: keines

Haulotte H21TX.

Year: 2011. Hours: 3940. Weight: 11.750 kg. CE Machine. Max capacity basket: 230 kg / 2 persons + 70 kg. 32 KW Hatz 3L41C diesel engine. Max lateral force: 400 N. Max wind speed: 12,5 m/s. Max permitted tilt: 5 degree / 40%. Rotated basket. Max working height: 21 meter. Tyres: 385/65R22,5 80%.