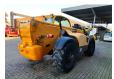

## Manitou MT 1840 H

## **Beschreibung**

Schäden: keines

Manitou MT 1840 H.

Year: 2012. Hours: 6934. CE machine.

Max height: 18 meter. Max capacity: 4000 kg.

74,5 KW. 4x4x4.

2 point outriggers.

Joystick. 1 set forks:

Lenght: 1200 mm.

3th and 4th hydr. function.

20 KMH.

Quick hitch with side shift. Tyres: 440/80-24 70%.

ID NR: 316.

The General Terms and Conditions of Heinhuis are applicable to all adverts, offers and quotations by Heinhuis, all agreements entered into by Heinhuis and the negotiations preceding them. By any form of response you accept the applicability of the General Terms and Conditions of Heinhuis and you declare that you have taken note of these General Terms and Conditions. Our prices are export netto prices.