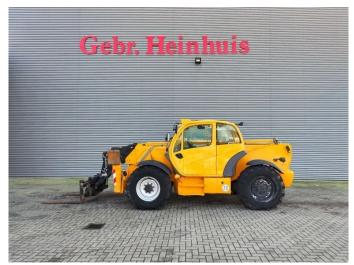

## Manitou MT 1840 H

## **Beschreibung**

Schäden: keines

Manitou MT 1840 H.

Year: 2012. Hours: 6934. CE machine.

Max height: 18 meter. Max capacity: 4000 kg.

74,5 KW. 4x4x4.

2 point outriggers.

Joystick. 1 set forks:

Lenght: 1200 mm.

3th and 4th hydr. function.

20 KMH.

Quick hitch with side shift. Tyres: 440/80-24 70%.

ID NR: 316.

The General Terms and Conditions of Heinhuis are applicable to all adverts, offers and quotations by Heinhuis, all agreements entered into by Heinhuis and the negotiations preceding them. By any form of response you accept the applicability of the General Terms and Conditions of Heinhuis and you declare that you have taken note of these General Terms and Conditions. Our prices are export netto prices.