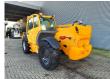

## Manitou MT 1840 H

## **Beschreibung**

Schäden: keines

Manitou MT 1840 H.

Year: 2012. Hours: 6934. CE machine.

Max height: 18 meter. Max capacity: 4000 kg.

74,5 KW. 4x4x4.

2 point outriggers.

Joystick. 1 set forks:

Lenght: 1200 mm.

3th and 4th hydr. function.

20 KMH.

Quick hitch with side shift. Tyres: 440/80-24 70%.

ID NR: 316.

The General Terms and Conditions of Heinhuis are applicable to all adverts, offers and quotations by Heinhuis, all agreements entered into by Heinhuis and the negotiations preceding them. By any form of response you accept the applicability of the General Terms and Conditions of Heinhuis and you declare that you have taken note of these General Terms and Conditions. Our prices are export netto prices.