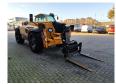

## Manitou MT 1840 H

## **Beschreibung**

Schäden: keines

Manitou MT 1840 H.

Year: 2012. Hours: 6934. CE machine.

Max height: 18 meter. Max capacity: 4000 kg.

74,5 KW. 4x4x4.

2 point outriggers.

Joystick. 1 set forks:

Lenght: 1200 mm.

3th and 4th hydr. function.

20 KMH.

Quick hitch with side shift. Tyres: 440/80-24 70%.

ID NR: 316.

The General Terms and Conditions of Heinhuis are applicable to all adverts, offers and quotations by Heinhuis, all agreements entered into by Heinhuis and the negotiations preceding them. By any form of response you accept the applicability of the General Terms and Conditions of Heinhuis and you declare that you have taken note of these General Terms and Conditions. Our prices are export netto prices.