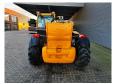

## Manitou MT 1840 H

## **Beschreibung**

Schäden: keines

Manitou MT 1840 H.

Year: 2012. Hours: 6934. CE machine.

Max height: 18 meter. Max capacity: 4000 kg.

74,5 KW. 4x4x4.

2 point outriggers.

Joystick. 1 set forks:

Lenght: 1200 mm.

3th and 4th hydr. function.

20 KMH.

Quick hitch with side shift. Tyres: 440/80-24 70%.

ID NR: 316.

The General Terms and Conditions of Heinhuis are applicable to all adverts, offers and quotations by Heinhuis, all agreements entered into by Heinhuis and the negotiations preceding them. By any form of response you accept the applicability of the General Terms and Conditions of Heinhuis and you declare that you have taken note of these General Terms and Conditions. Our prices are export netto prices.