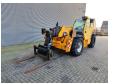

## Manitou MT 1840 H

## **Beschreibung**

Schäden: keines

Manitou MT 1840 H.

Year: 2012. Hours: 6934. CE machine.

Max height: 18 meter. Max capacity: 4000 kg.

74,5 KW. 4x4x4.

2 point outriggers.

Joystick. 1 set forks:

Lenght: 1200 mm.

3th and 4th hydr. function.

20 KMH.

Quick hitch with side shift. Tyres: 440/80-24 70%.

ID NR: 316.

The General Terms and Conditions of Heinhuis are applicable to all adverts, offers and quotations by Heinhuis, all agreements entered into by Heinhuis and the negotiations preceding them. By any form of response you accept the applicability of the General Terms and Conditions of Heinhuis and you declare that you have taken note of these General Terms and Conditions. Our prices are export netto prices.