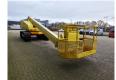

## Aichi SR 210

## **Beschreibung**

Schäden: keines

Aichi SR 210.

Year: 1999. Hours: 6974. Weight: 15.300 kg. CE Machine. 21 Meter. 66.1 KW.

Max capacity basket: 200 kg / 2 persons + 40 kg.

Max wind speed: 12,5 m/s. Max lateral force: 400 N. Max permitted tilt: 5 degree. Steel/gummi pads: 500 mm.

UC; 80%. Rotated basket.

Electrical function in basket.

German Machine!

ID NR: 283.

The General Terms and Conditions of Heinhuis are applicable to all adverts, offers and quotations by Heinhuis, all agreements entered into by Heinhuis and the negotiations preceding them. By any form of response you accept the applicability of the General Terms and Conditions of Heinhuis and you declare that you have taken note of these General Terms and Conditions. Our prices are export netto prices.