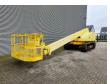

## Aichi SR 210

## **Beschreibung**

Schäden: keines

Aichi SR 210.

Year: 1999. Hours: 6974. Weight: 15.300 kg. CE Machine. 21 Meter. 66.1 KW.

Max capacity basket: 200 kg / 2 persons + 40 kg.

Max wind speed: 12,5 m/s. Max lateral force: 400 N. Max permitted tilt: 5 degree. Steel/gummi pads: 500 mm.

UC; 80%. Rotated basket.

Electrical function in basket.

German Machine!

ID NR: 283.

The General Terms and Conditions of Heinhuis are applicable to all adverts, offers and quotations by Heinhuis, all agreements entered into by Heinhuis and the negotiations preceding them. By any form of response you accept the applicability of the General Terms and Conditions of Heinhuis and you declare that you have taken note of these General Terms and Conditions. Our prices are export netto prices.