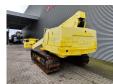

## Aichi SR 210

## **Beschreibung**

Schäden: keines

Aichi SR 210.

Year: 1999. Hours: 6974. Weight: 15.300 kg. CE Machine. 21 Meter. 66.1 KW.

Max capacity basket: 200 kg / 2 persons + 40 kg.

Max wind speed: 12,5 m/s. Max lateral force: 400 N. Max permitted tilt: 5 degree. Steel/gummi pads: 500 mm.

UC; 80%. Rotated basket.

Electrical function in basket.

German Machine!

ID NR: 283.

The General Terms and Conditions of Heinhuis are applicable to all adverts, offers and quotations by Heinhuis, all agreements entered into by Heinhuis and the negotiations preceding them. By any form of response you accept the applicability of the General Terms and Conditions of Heinhuis and you declare that you have taken note of these General Terms and Conditions. Our prices are export netto prices.