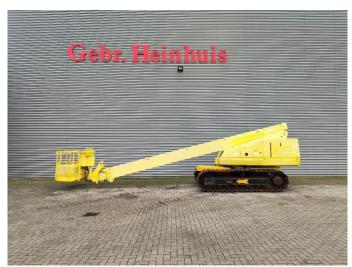

## Aichi SR 210

## **Beschreibung**

Schäden: keines

Aichi SR 210.

Year: 1999. Hours: 6974. Weight: 15.300 kg. CE Machine. 21 Meter. 66.1 KW.

Max capacity basket: 200 kg / 2 persons + 40 kg.

Max wind speed: 12,5 m/s. Max lateral force: 400 N. Max permitted tilt: 5 degree. Steel/gummi pads: 500 mm.

UC; 80%. Rotated basket.

Electrical function in basket.

German Machine!

ID NR: 283.

The General Terms and Conditions of Heinhuis are applicable to all adverts, offers and quotations by Heinhuis, all agreements entered into by Heinhuis and the negotiations preceding them. By any form of response you accept the applicability of the General Terms and Conditions of Heinhuis and you declare that you have taken note of these General Terms and Conditions. Our prices are export netto prices.