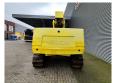

## Aichi SR 210

## **Beschreibung**

Schäden: keines

Aichi SR 210.

Year: 1999. Hours: 6974. Weight: 15.300 kg. CE Machine. 21 Meter. 66.1 KW.

Max capacity basket: 200 kg / 2 persons + 40 kg.

Max wind speed: 12,5 m/s. Max lateral force: 400 N. Max permitted tilt: 5 degree. Steel/gummi pads: 500 mm.

UC; 80%. Rotated basket.

Electrical function in basket.

German Machine!

ID NR: 283.

The General Terms and Conditions of Heinhuis are applicable to all adverts, offers and quotations by Heinhuis, all agreements entered into by Heinhuis and the negotiations preceding them. By any form of response you accept the applicability of the General Terms and Conditions of Heinhuis and you declare that you have taken note of these General Terms and Conditions. Our prices are export netto prices.