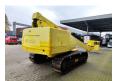

## Aichi SR 210

## **Beschreibung**

Schäden: keines

Aichi SR 210.

Year: 1999. Hours: 6974. Weight: 15.300 kg. CE Machine. 21 Meter. 66.1 KW.

Max capacity basket: 200 kg / 2 persons + 40 kg.

Max wind speed: 12,5 m/s. Max lateral force: 400 N. Max permitted tilt: 5 degree. Steel/gummi pads: 500 mm.

UC; 80%. Rotated basket.

Electrical function in basket.

German Machine!

ID NR: 283.

The General Terms and Conditions of Heinhuis are applicable to all adverts, offers and quotations by Heinhuis, all agreements entered into by Heinhuis and the negotiations preceding them. By any form of response you accept the applicability of the General Terms and Conditions of Heinhuis and you declare that you have taken note of these General Terms and Conditions. Our prices are export netto prices.