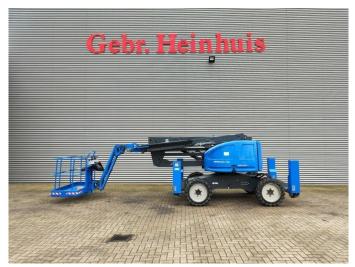

## ATN Zebra 16 STAB 875 Hours!

## **Beschreibung**

Schäden: keines

ATN Zebra 16 STAB.

Year: 2016. Hours: 875. Weight: 8050 kg. CE Machine.

Max capacity basket: 230 kg / 2 persons + 70 kg.

Max wind speed: 12,5 m/s.

Max lateral force: 400 N.

Max permitted tilt: 5 degree.

Kubota D1703-EU1 diesel engine.

4 point hydr. outriggers.

Rotated basket.

Tyres: 330x28.5 Solid 90%.

ID NR: 136.

The General Terms and Conditions of Heinhuis are applicable to all adverts, offers and quotations by Heinhuis, all agreements entered into by Heinhuis and the negotiations preceding them. By any form of response you accept the applicability of the General Terms and Conditions of Heinhuis and you declare that you have taken note of these General Terms and Conditions. Our prices are export netto prices.