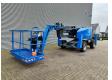

## ATN Zebra 16 STAB 875 Hours!

## **Beschreibung**

Schäden: keines

ATN Zebra 16 STAB.

Year: 2016. Hours: 875. Weight: 8050 kg. CE Machine.

Max capacity basket: 230 kg / 2 persons + 70 kg.

Max wind speed: 12,5 m/s.

Max lateral force: 400 N.

Max permitted tilt: 5 degree.

Kubota D1703-EU1 diesel engine.

4 point hydr. outriggers.

Rotated basket.

Tyres: 330x28.5 Solid 90%.

ID NR: 136.

The General Terms and Conditions of Heinhuis are applicable to all adverts, offers and quotations by Heinhuis, all agreements entered into by Heinhuis and the negotiations preceding them. By any form of response you accept the applicability of the General Terms and Conditions of Heinhuis and you declare that you have taken note of these General Terms and Conditions. Our prices are export netto prices.