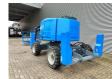

## ATN Zebra 16 STAB 875 Hours!

## **Beschreibung**

Schäden: keines

ATN Zebra 16 STAB.

Year: 2016. Hours: 875. Weight: 8050 kg. CE Machine.

Max capacity basket: 230 kg / 2 persons + 70 kg.

Max wind speed: 12,5 m/s.

Max lateral force: 400 N.

Max permitted tilt: 5 degree.

Kubota D1703-EU1 diesel engine.

4 point hydr. outriggers.

Rotated basket.

Tyres: 330x28.5 Solid 90%.

ID NR: 136.

The General Terms and Conditions of Heinhuis are applicable to all adverts, offers and quotations by Heinhuis, all agreements entered into by Heinhuis and the negotiations preceding them. By any form of response you accept the applicability of the General Terms and Conditions of Heinhuis and you declare that you have taken note of these General Terms and Conditions. Our prices are export netto prices.