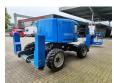

## ATN Zebra 16 STAB 875 Hours!

## **Beschreibung**

Schäden: keines

ATN Zebra 16 STAB.

Year: 2016. Hours: 875. Weight: 8050 kg. CE Machine.

Max capacity basket: 230 kg / 2 persons + 70 kg.

Max wind speed: 12,5 m/s.

Max lateral force: 400 N.

Max permitted tilt: 5 degree.

Kubota D1703-EU1 diesel engine.

4 point hydr. outriggers.

Rotated basket.

Tyres: 330x28.5 Solid 90%.

ID NR: 136.

The General Terms and Conditions of Heinhuis are applicable to all adverts, offers and quotations by Heinhuis, all agreements entered into by Heinhuis and the negotiations preceding them. By any form of response you accept the applicability of the General Terms and Conditions of Heinhuis and you declare that you have taken note of these General Terms and Conditions. Our prices are export netto prices.