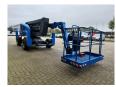

## ATN Zebra 16 STAB 875 Hours!

## **Beschreibung**

Schäden: keines

ATN Zebra 16 STAB.

Year: 2016. Hours: 875. Weight: 8050 kg. CE Machine.

Max capacity basket: 230 kg / 2 persons + 70 kg.

Max wind speed: 12,5 m/s.

Max lateral force: 400 N.

Max permitted tilt: 5 degree.

Kubota D1703-EU1 diesel engine.

4 point hydr. outriggers.

Rotated basket.

Tyres: 330x28.5 Solid 90%.

ID NR: 136.

The General Terms and Conditions of Heinhuis are applicable to all adverts, offers and quotations by Heinhuis, all agreements entered into by Heinhuis and the negotiations preceding them. By any form of response you accept the applicability of the General Terms and Conditions of Heinhuis and you declare that you have taken note of these General Terms and Conditions. Our prices are export netto prices.