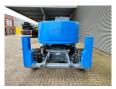

## ATN Zebra 16 STAB 875 Hours!

## **Beschreibung**

Schäden: keines

ATN Zebra 16 STAB.

Year: 2016. Hours: 875. Weight: 8050 kg. CE Machine.

Max capacity basket: 230 kg / 2 persons + 70 kg.

Max wind speed: 12,5 m/s.

Max lateral force: 400 N.

Max permitted tilt: 5 degree.

Kubota D1703-EU1 diesel engine.

4 point hydr. outriggers.

Rotated basket.

Tyres: 330x28.5 Solid 90%.

ID NR: 136.

The General Terms and Conditions of Heinhuis are applicable to all adverts, offers and quotations by Heinhuis, all agreements entered into by Heinhuis and the negotiations preceding them. By any form of response you accept the applicability of the General Terms and Conditions of Heinhuis and you declare that you have taken note of these General Terms and Conditions. Our prices are export netto prices.