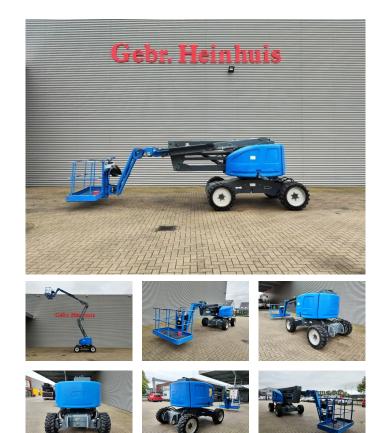

## ATN Zebra 16 1465 Hours!

#### Beschreibung

Schäden: keines

ATN Zebra 16.

Year: 2015. Hours: 1465. Weight: 7200 kg. CE Machine. Max capacity basket: 230 kg / 2 persons + 70 kg. Max wind speed: 12,5 m/s. Max lateral force: 400 N. Max permitted tilt: 5 degree. Kubota D1703-EU1 diesel engine. Rotated basket. Tyres: 330x28.5 Solid 90%.