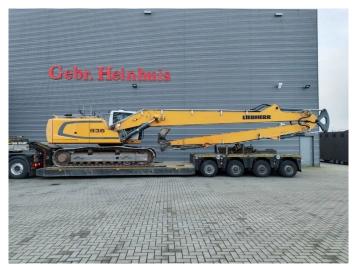

## **Liebherr** R936 LC 21 Meter Long Reach 3D Trimble GCS 900 GPS Laser!

## **Beschreibung**

Schäden: keines

Liebherr R936LC.

Year: 2015. Hours: 9040. Weight: 34.400 kg. CE Machine. 160 KW. 5.2 KMH. Camera. Airconditioning. Radio CD. Pads: 600 mm.

3th and 4th hydr. function.

1 hydr. bucket.

Central greasing system.

Sprockets: 70%. UC: 80%.

Boom: 11.500 mm. Stick: 8800 mm. Max range: 21 meter.

3D Trimble GCS 900 GPS Laser!

German Machine!

ID NR: 117.

The General Terms and Conditions of Heinhuis are applicable to all adverts, offers and quotations by Heinhuis, all agreements entered into by Heinhuis and the negotiations preceding them. By any form of response you accept the applicability of the General Terms and Conditions of Heinhuis and you declare that you have taken note of these General Terms and Conditions. Our prices are export netto prices.