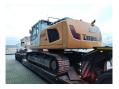

## **Liebherr** R936 LC 21 Meter Long Reach 3D Trimble GCS 900 GPS Laser!

## **Beschreibung**

Schäden: keines

Liebherr R936LC.

Year: 2015. Hours: 9040. Weight: 34.400 kg. CE Machine. 160 KW. 5.2 KMH. Camera. Airconditioning. Radio CD. Pads: 600 mm.

3th and 4th hydr. function.

1 hydr. bucket.

Central greasing system.

Sprockets: 70%. UC: 80%.

Boom: 11.500 mm. Stick: 8800 mm. Max range: 21 meter.

3D Trimble GCS 900 GPS Laser!

German Machine!

ID NR: 117.

The General Terms and Conditions of Heinhuis are applicable to all adverts, offers and quotations by Heinhuis, all agreements entered into by Heinhuis and the negotiations preceding them. By any form of response you accept the applicability of the General Terms and Conditions of Heinhuis and you declare that you have taken note of these General Terms and Conditions. Our prices are export netto prices.