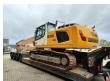

## **Liebherr** R936 LC 21 Meter Long Reach 3D Trimble GCS 900 GPS Laser!

## **Beschreibung**

Schäden: keines

Liebherr R936LC.

Year: 2016. Hours: 6881. Weight: 34.800 kg. CE Machine. 170 KW. 5.2 KMH. Camera. Airconditioning. Radio CD. Pads: 600 mm.

3th and 4th hydr. function.

1 hydr. bucket.

Central greasing system.

Sprockets: 80%. UC: 80%.

Boom: 11.500 mm. Stick: 8800 mm. Max range: 21 meter.

3D Trimble GCS 900 GPS Laser!

German Machine!

ID NR: 110.

The General Terms and Conditions of Heinhuis are applicable to all adverts, offers and quotations by Heinhuis, all agreements entered into by Heinhuis and the negotiations preceding them. By any form of response you accept the applicability of the General Terms and Conditions of Heinhuis and you declare that you have taken note of these General Terms and Conditions. Our prices are export netto prices.