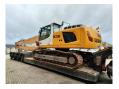

## **Liebherr** R936 LC 21 Meter Long Reach 3D Trimble GCS 900 GPS Laser!

## **Beschreibung**

Schäden: keines

Liebherr R936LC.

Year: 2016. Hours: 6881. Weight: 34.800 kg. CE Machine. 170 KW. 5.2 KMH. Camera. Airconditioning. Radio CD. Pads: 600 mm.

3th and 4th hydr. function.

1 hydr. bucket.

Central greasing system.

Sprockets: 80%. UC: 80%.

Boom: 11.500 mm. Stick: 8800 mm. Max range: 21 meter.

3D Trimble GCS 900 GPS Laser!

German Machine!

ID NR: 110.

The General Terms and Conditions of Heinhuis are applicable to all adverts, offers and quotations by Heinhuis, all agreements entered into by Heinhuis and the negotiations preceding them. By any form of response you accept the applicability of the General Terms and Conditions of Heinhuis and you declare that you have taken note of these General Terms and Conditions. Our prices are export netto prices.