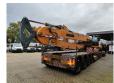

## **Liebherr** R936 LC 21 Meter Long Reach 3D Trimble GCS 900 GPS Laser!

## **Beschreibung**

Schäden: keines

Liebherr R936LC.

Year: 2016. Hours: 6881. Weight: 34.800 kg. CE Machine. 170 KW. 5.2 KMH. Camera. Airconditioning. Radio CD. Pads: 600 mm.

3th and 4th hydr. function.

1 hydr. bucket.

Central greasing system.

Sprockets: 80%. UC: 80%.

Boom: 11.500 mm. Stick: 8800 mm. Max range: 21 meter.

3D Trimble GCS 900 GPS Laser!

German Machine!

ID NR: 110.

The General Terms and Conditions of Heinhuis are applicable to all adverts, offers and quotations by Heinhuis, all agreements entered into by Heinhuis and the negotiations preceding them. By any form of response you accept the applicability of the General Terms and Conditions of Heinhuis and you declare that you have taken note of these General Terms and Conditions. Our prices are export netto prices.