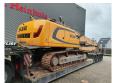

## **Liebherr** R936 LC 21 Meter Long Reach 3D Trimble GCS 900 GPS Laser!

## **Beschreibung**

Schäden: keines

Liebherr R936LC.

Year: 2016. Hours: 6881. Weight: 34.800 kg. CE Machine. 170 KW. 5.2 KMH. Camera. Airconditioning. Radio CD. Pads: 600 mm.

3th and 4th hydr. function.

1 hydr. bucket.

Central greasing system.

Sprockets: 80%. UC: 80%.

Boom: 11.500 mm. Stick: 8800 mm. Max range: 21 meter.

3D Trimble GCS 900 GPS Laser!

German Machine!

ID NR: 110.

The General Terms and Conditions of Heinhuis are applicable to all adverts, offers and quotations by Heinhuis, all agreements entered into by Heinhuis and the negotiations preceding them. By any form of response you accept the applicability of the General Terms and Conditions of Heinhuis and you declare that you have taken note of these General Terms and Conditions. Our prices are export netto prices.