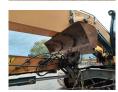

## **Beschreibung**

Schäden: keines

Liebherr R936LC.

Year: 2016. Hours: 6881. Weight: 34.800 kg. CE Machine. 170 KW. 5.2 KMH. Camera. Airconditioning. Radio CD. Pads: 600 mm.

3th and 4th hydr. function.

1 hydr. bucket.

Central greasing system.

Sprockets: 80%. UC: 80%.

Boom: 11.500 mm. Stick: 8800 mm. Max range: 21 meter.

3D Trimble GCS 900 GPS Laser!

German Machine!

ID NR: 110.

The General Terms and Conditions of Heinhuis are applicable to all adverts, offers and quotations by Heinhuis, all agreements entered into by Heinhuis and the negotiations preceding them. By any form of response you accept the applicability of the General Terms and Conditions of Heinhuis and you declare that you have taken note of these General Terms and Conditions. Our prices are export netto prices.