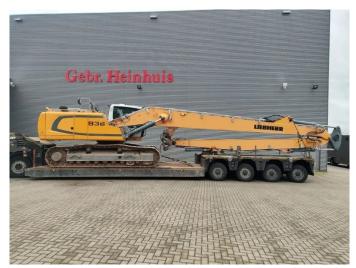

## **Liebherr** R936 LC 21 Meter Long Reach 3D Trimble GCS 900 GPS Laser!

## **Beschreibung**

Schäden: keines

Liebherr R936LC.

Year: 2016. Hours: 6881. Weight: 34.800 kg. CE Machine. 170 KW. 5.2 KMH. Camera. Airconditioning. Radio CD. Pads: 600 mm.

3th and 4th hydr. function.

1 hydr. bucket.

Central greasing system.

Sprockets: 80%. UC: 80%.

Boom: 11.500 mm. Stick: 8800 mm. Max range: 21 meter.

3D Trimble GCS 900 GPS Laser!

German Machine!

ID NR: 110.

The General Terms and Conditions of Heinhuis are applicable to all adverts, offers and quotations by Heinhuis, all agreements entered into by Heinhuis and the negotiations preceding them. By any form of response you accept the applicability of the General Terms and Conditions of Heinhuis and you declare that you have taken note of these General Terms and Conditions. Our prices are export netto prices.