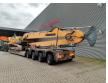

## **Liebherr** R936 LC 21 Meter Long Reach 3D Trimble GCS 900 GPS Laser!

## **Beschreibung**

Schäden: keines

Liebherr R936LC.

Year: 2016. Hours: 6881. Weight: 34.800 kg. CE Machine. 170 KW. 5.2 KMH. Camera. Airconditioning. Radio CD. Pads: 600 mm.

3th and 4th hydr. function.

1 hydr. bucket.

Central greasing system.

Sprockets: 80%. UC: 80%.

Boom: 11.500 mm. Stick: 8800 mm. Max range: 21 meter.

3D Trimble GCS 900 GPS Laser!

German Machine!

ID NR: 110.

The General Terms and Conditions of Heinhuis are applicable to all adverts, offers and quotations by Heinhuis, all agreements entered into by Heinhuis and the negotiations preceding them. By any form of response you accept the applicability of the General Terms and Conditions of Heinhuis and you declare that you have taken note of these General Terms and Conditions. Our prices are export netto prices.