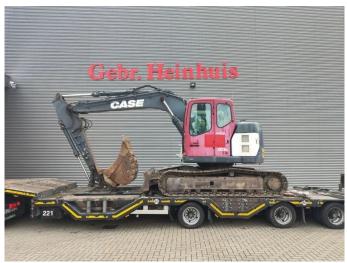

## Case CX 135 SR

## **Beschreibung**

Schäden: keines

Case CX 135 SR.

Year: 2008. Hours: 4869. Weight: 15.000 kg. CE machine. 70.9 KW. Blade.

Mech. quick hitch.

3th and 4th hydr. function.

Pads: 500 mm. Airconditioning. 1 Bucket with teeth.

UC: 70%.

Sprockets: 70%.

German Machine!

ID NR: 72.

The General Terms and Conditions of Heinhuis are applicable to all adverts, offers and quotations by Heinhuis, all agreements entered into by Heinhuis and the negotiations preceding them. By any form of response you accept the applicability of the General Terms and Conditions of Heinhuis and you declare that you have taken note of these General Terms and Conditions. Our prices are export netto prices.