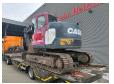

## Case CX 135 SR

## **Beschreibung**

Schäden: keines

Case CX 135 SR.

Year: 2008. Hours: 4869. Weight: 15.000 kg. CE machine. 70.9 KW. Blade.

Mech. quick hitch.

3th and 4th hydr. function.

Pads: 500 mm. Airconditioning. 1 Bucket with teeth.

UC: 70%.

Sprockets: 70%.

German Machine!

ID NR: 72.

The General Terms and Conditions of Heinhuis are applicable to all adverts, offers and quotations by Heinhuis, all agreements entered into by Heinhuis and the negotiations preceding them. By any form of response you accept the applicability of the General Terms and Conditions of Heinhuis and you declare that you have taken note of these General Terms and Conditions. Our prices are export netto prices.