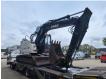

## Case CX 135 SR

## **Beschreibung**

Schäden: keines

Case CX 135 SR.

Year: 2008. Hours: 4869. Weight: 15.000 kg. CE machine. 70.9 KW. Blade.

Mech. quick hitch.

3th and 4th hydr. function.

Pads: 500 mm. Airconditioning. 1 Bucket with teeth.

UC: 70%.

Sprockets: 70%.

German Machine!

ID NR: 72.

The General Terms and Conditions of Heinhuis are applicable to all adverts, offers and quotations by Heinhuis, all agreements entered into by Heinhuis and the negotiations preceding them. By any form of response you accept the applicability of the General Terms and Conditions of Heinhuis and you declare that you have taken note of these General Terms and Conditions. Our prices are export netto prices.