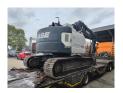

## Case CX 135 SR

## **Beschreibung**

Schäden: keines

Case CX 135 SR.

Year: 2008. Hours: 4869. Weight: 15.000 kg. CE machine. 70.9 KW. Blade.

Mech. quick hitch.

3th and 4th hydr. function.

Pads: 500 mm. Airconditioning. 1 Bucket with teeth.

UC: 70%.

Sprockets: 70%.

German Machine!

ID NR: 72.

The General Terms and Conditions of Heinhuis are applicable to all adverts, offers and quotations by Heinhuis, all agreements entered into by Heinhuis and the negotiations preceding them. By any form of response you accept the applicability of the General Terms and Conditions of Heinhuis and you declare that you have taken note of these General Terms and Conditions. Our prices are export netto prices.