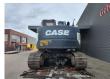

## Case CX 135 SR

## **Beschreibung**

Schäden: keines

Case CX 135 SR.

Year: 2008. Hours: 4869. Weight: 15.000 kg. CE machine. 70.9 KW. Blade.

Mech. quick hitch.

3th and 4th hydr. function.

Pads: 500 mm. Airconditioning. 1 Bucket with teeth.

UC: 70%.

Sprockets: 70%.

German Machine!

ID NR: 72.

The General Terms and Conditions of Heinhuis are applicable to all adverts, offers and quotations by Heinhuis, all agreements entered into by Heinhuis and the negotiations preceding them. By any form of response you accept the applicability of the General Terms and Conditions of Heinhuis and you declare that you have taken note of these General Terms and Conditions. Our prices are export netto prices.