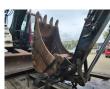

## **Beschreibung**

Schäden: keines

Case CX 135 SR.

Year: 2008. Hours: 4869. Weight: 15.000 kg. CE machine. 70.9 KW. Blade.

Mech. quick hitch.

3th and 4th hydr. function.

Pads: 500 mm. Airconditioning. 1 Bucket with teeth.