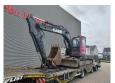

## Case CX 135 SR

## **Beschreibung**

Schäden: keines

Case CX 135 SR.

Year: 2008. Hours: 4869. Weight: 15.000 kg. CE machine. 70.9 KW. Blade.

Mech. quick hitch.

3th and 4th hydr. function.

Pads: 500 mm. Airconditioning. 1 Bucket with teeth.

UC: 70%.

Sprockets: 70%.

German Machine!

ID NR: 72.

The General Terms and Conditions of Heinhuis are applicable to all adverts, offers and quotations by Heinhuis, all agreements entered into by Heinhuis and the negotiations preceding them. By any form of response you accept the applicability of the General Terms and Conditions of Heinhuis and you declare that you have taken note of these General Terms and Conditions. Our prices are export netto prices.