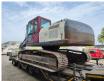

## Case CX 240 B German Machine!

## **Beschreibung**

Schäden: keines

Case CX 240 B.

Year: 2008. Hours: 10.123. Weight: 28.400 kg. CE Machine. 132 KW. Airconditioning. 3th, 4th and 5th hydr. functions. Verachterd guick hitch. 1 Bucket: 65zx195x53 cm. Pads: 600 mm. Sprockets: 80%. UC: 80%.

German Machine!

ID NR: 69.

The General Terms and Conditions of Heinhuis are applicable to all adverts, offers and quotations by Heinhuis, all agreements entered into by Heinhuis and the negotiations preceding them. By any form of response you accept the applicability of the General Terms and Conditions of Heinhuis and you declare that you have taken note of these General Terms and Conditions. Our prices are export netto prices.