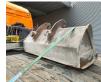

## **Beschreibung**

Schäden: keines

Case CX 240 B.

Year: 2008. Hours: 10.123. Weight: 28.400 kg. CE Machine. 132 KW. Airconditioning. 3th, 4th and 5th hydr. functions. Verachterd guick hitch. 1 Bucket: 65zx195x53 cm. Pads: 600 mm. Sprockets: 80%. UC: 80%.