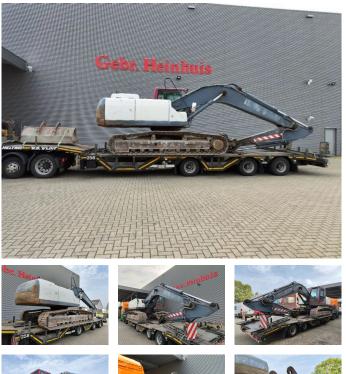

## Case CX 240 B German Machine!

## **Beschreibung**

Schäden: keines

Case CX 240 B.

Year: 2008. Hours: 10.123. Weight: 28.400 kg. CE Machine. 132 KW. Airconditioning. 3th, 4th and 5th hydr. functions. Verachterd guick hitch. 1 Bucket: 65zx195x53 cm. Pads: 600 mm. Sprockets: 80%. UC: 80%.

German Machine!

ID NR: 69.

The General Terms and Conditions of Heinhuis are applicable to all adverts, offers and quotations by Heinhuis, all agreements entered into by Heinhuis and the negotiations preceding them. By any form of response you accept the applicability of the General Terms and Conditions of Heinhuis and you declare that you have taken note of these General Terms and Conditions. Our prices are export netto prices.