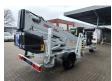

## Dinolift Dino 210 XT Petrol + Electric!

## **Beschreibung**

Schäden: keines

Dino 210 XT.

Year: 2012. Hours: 4245. Weight: 2465 kg. CE Machine.

Max capacity basket: 215 kg / 2 persons + 55 kg.

Max permitted tilt: 0.3 degree.

50 Hz.

Max wind speed: 12,5 m/s. Max lateral force: 400 N.

230 V. -20 degree. Moover.

4 point outriggers. Rotated basket.

Electrical function in basket.

Petrol + Electric.

Max working height: 21 meter. Max outreach: 11.8 meter. Tyres: 225/75R16 90%.

ID NR: 285.

The General Terms and Conditions of Heinhuis are applicable to all adverts, offers and quotations by Heinhuis, all agreements entered into by Heinhuis and the negotiations preceding them. By any form of response you accept the applicability of the General Terms and Conditions of Heinhuis and you declare that you have taken note of these General Terms and Conditions. Our prices are export netto prices.