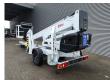

## **Beschreibung**

Schäden: keines

Dino 210 XT.

Year: 2012. Hours: 4245. Weight: 2465 kg. CE Machine.

Max capacity basket: 215 kg / 2 persons + 55 kg.

Max permitted tilt: 0.3 degree.

50 Hz.

Max wind speed: 12,5 m/s. Max lateral force: 400 N.

230 V. -20 degree. Moover.

4 point outriggers. Rotated basket.

Electrical function in basket.

Petrol + Electric.

Max working height: 21 meter. Max outreach: 11.8 meter. Tyres: 225/75R16 90%.

ID NR: 285.

The General Terms and Conditions of Heinhuis are applicable to all adverts, offers and quotations by Heinhuis, all agreements entered into by Heinhuis and the negotiations preceding them. By any form of response you accept the applicability of the General Terms and Conditions of Heinhuis and you declare that you have taken note of these General Terms and Conditions. Our prices are export netto prices.