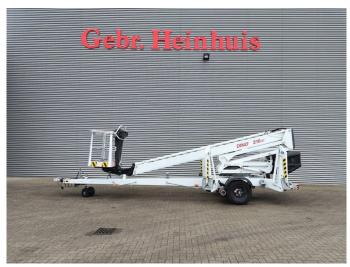

## Dinolift Dino 210 XT Petrol + Electric!

## **Beschreibung**

Schäden: keines

Dino 210 XT.

Year: 2012. Hours: 4245. Weight: 2465 kg. CE Machine.

Max capacity basket: 215 kg / 2 persons + 55 kg.

Max permitted tilt: 0.3 degree.

50 Hz.

Max wind speed: 12,5 m/s. Max lateral force: 400 N.

230 V. -20 degree. Moover.

4 point outriggers. Rotated basket.

Electrical function in basket.

Petrol + Electric.

Max working height: 21 meter. Max outreach: 11.8 meter. Tyres: 225/75R16 90%.

ID NR: 285.

The General Terms and Conditions of Heinhuis are applicable to all adverts, offers and quotations by Heinhuis, all agreements entered into by Heinhuis and the negotiations preceding them. By any form of response you accept the applicability of the General Terms and Conditions of Heinhuis and you declare that you have taken note of these General Terms and Conditions. Our prices are export netto prices.