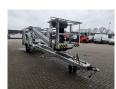

## Dinolift Dino 210 XT Petrol + Electric!

## **Beschreibung**

Schäden: keines

Dino 210 XT.

Year: 2012. Hours: 4245. Weight: 2465 kg. CE Machine.

Max capacity basket: 215 kg / 2 persons + 55 kg.

Max permitted tilt: 0.3 degree.

50 Hz.

Max wind speed: 12,5 m/s. Max lateral force: 400 N.

230 V. -20 degree. Moover.

4 point outriggers. Rotated basket.

Electrical function in basket.

Petrol + Electric.

Max working height: 21 meter. Max outreach: 11.8 meter. Tyres: 225/75R16 90%.

ID NR: 285.

The General Terms and Conditions of Heinhuis are applicable to all adverts, offers and quotations by Heinhuis, all agreements entered into by Heinhuis and the negotiations preceding them. By any form of response you accept the applicability of the General Terms and Conditions of Heinhuis and you declare that you have taken note of these General Terms and Conditions. Our prices are export netto prices.