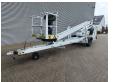

## **Beschreibung**

Schäden: keines

Dino 210 XT.

Year: 2012. Hours: 4245. Weight: 2465 kg. CE Machine.

Max capacity basket: 215 kg / 2 persons + 55 kg.

Max permitted tilt: 0.3 degree.

50 Hz.

Max wind speed: 12,5 m/s. Max lateral force: 400 N.

230 V. -20 degree. Moover.

4 point outriggers. Rotated basket.

Electrical function in basket.

Petrol + Electric.

Max working height: 21 meter. Max outreach: 11.8 meter. Tyres: 225/75R16 90%.

ID NR: 285.

The General Terms and Conditions of Heinhuis are applicable to all adverts, offers and quotations by Heinhuis, all agreements entered into by Heinhuis and the negotiations preceding them. By any form of response you accept the applicability of the General Terms and Conditions of Heinhuis and you declare that you have taken note of these General Terms and Conditions. Our prices are export netto prices.