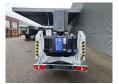

## Dinolift Dino 210 XT Petrol + Electric!

## **Beschreibung**

Schäden: keines

Dino 210 XT.

Year: 2012. Hours: 4245. Weight: 2465 kg. CE Machine.

Max capacity basket: 215 kg / 2 persons + 55 kg.

Max permitted tilt: 0.3 degree.

50 Hz.

Max wind speed: 12,5 m/s. Max lateral force: 400 N.

230 V. -20 degree. Moover.

4 point outriggers. Rotated basket.

Electrical function in basket.

Petrol + Electric.

Max working height: 21 meter. Max outreach: 11.8 meter. Tyres: 225/75R16 90%.

ID NR: 285.

The General Terms and Conditions of Heinhuis are applicable to all adverts, offers and quotations by Heinhuis, all agreements entered into by Heinhuis and the negotiations preceding them. By any form of response you accept the applicability of the General Terms and Conditions of Heinhuis and you declare that you have taken note of these General Terms and Conditions. Our prices are export netto prices.