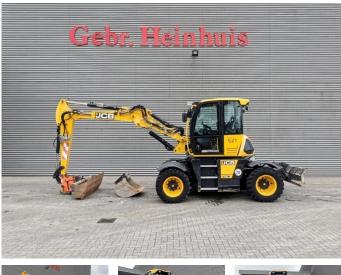

## JCB Hydradig 110 W Verstellausleger 4x4x4 2 Buckets!

## Beschreibung

Schäden: keines

JCB Hydradig 110 W.

Year: 2016. Hours: 2915. Weight: 12.500 kg. CE Machine. Axle load: 1: 6250 kg. 2: 6250 kg. 81 KW. 4x4x4. Airconditioning. 20 KMH. Verstellausleger. Blade. Central greasing system. Knickmatic. 3th, 4th and 5th hydr. functions. Quick hitch with tilt. 2 Buckets!