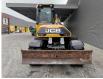

## JCB Hydradig 110 W Verstellausleger 4x4x4 2 Buckets!

## Beschreibung

Schäden: keines

JCB Hydradig 110 W.

Year: 2016. Hours: 2915. Weight: 12.500 kg. CE Machine. Axle load: 1: 6250 kg. 2: 6250 kg. 81 KW. 4x4x4. Airconditioning. 20 KMH. Verstellausleger. Blade. Central greasing system. Knickmatic. 3th, 4th and 5th hydr. functions. Quick hitch with tilt. 2 Buckets!