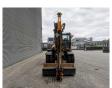

## JCB Hydradig 110 W Verstellausleger 4x4x4 2 Buckets!

## Beschreibung

Schäden: keines

JCB Hydradig 110 W.

Year: 2016. Hours: 2915. Weight: 12.500 kg. CE Machine. Axle load: 1: 6250 kg. 2: 6250 kg. 81 KW. 4x4x4. Airconditioning. 20 KMH. Verstellausleger. Blade. Central greasing system. Knickmatic. 3th, 4th and 5th hydr. functions. Quick hitch with tilt. 2 Buckets!