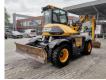

## JCB Hydradig 110 W Verstellausleger 4x4x4 2 Buckets!

## Beschreibung

Schäden: keines

JCB Hydradig 110 W.

Year: 2016. Hours: 2915. Weight: 12.500 kg. CE Machine. Axle load: 1: 6250 kg. 2: 6250 kg. 81 KW. 4x4x4. Airconditioning. 20 KMH. Verstellausleger. Blade. Central greasing system. Knickmatic. 3th, 4th and 5th hydr. functions. Quick hitch with tilt. 2 Buckets!