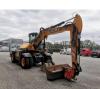

## JCB Hydradig 110 W Verstellausleger 4x4x4 2 Buckets!

## Beschreibung

Schäden: keines

JCB Hydradig 110 W.

Year: 2016. Hours: 2915. Weight: 12.500 kg. CE Machine. Axle load: 1: 6250 kg. 2: 6250 kg. 81 KW. 4x4x4. Airconditioning. 20 KMH. Verstellausleger. Blade. Central greasing system. Knickmatic. 3th, 4th and 5th hydr. functions. Quick hitch with tilt. 2 Buckets!