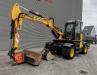

## JCB Hydradig 110 W Verstellausleger 4x4x4 2 Buckets!

## Beschreibung

Schäden: keines

JCB Hydradig 110 W.

Year: 2016. Hours: 2915. Weight: 12.500 kg. CE Machine. Axle load: 1: 6250 kg. 2: 6250 kg. 81 KW. 4x4x4. Airconditioning. 20 KMH. Verstellausleger. Blade. Central greasing system. Knickmatic. 3th, 4th and 5th hydr. functions. Quick hitch with tilt. 2 Buckets!