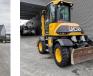

## JCB Hydradig 110 W Verstellausleger 4x4x4 2 Buckets!

## Beschreibung

Schäden: keines

JCB Hydradig 110 W.

Year: 2016. Hours: 2915. Weight: 12.500 kg. CE Machine. Axle load: 1: 6250 kg. 2: 6250 kg. 81 KW. 4x4x4. Airconditioning. 20 KMH. Verstellausleger. Blade. Central greasing system. Knickmatic. 3th, 4th and 5th hydr. functions. Quick hitch with tilt. 2 Buckets!