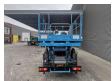

## Nissan Cabstar 35.13 - Weiss SF 10 - 400 KG Capacity - Tunnel/Airplane Lift - 2 Pieces!

## **Beschreibung**

Schäden: keines

Nissan Cabstar 35.13.

Year: 2011.

Milage: 70.862 km. Manual gearbox 6 gears. Max weight: 3500 kg.

Axle load: 1: 1750 kg. 2: 2200 kg. 3 Persons.

Electrical operated windows. Wheelbase: 2850 mm. Tyres: 195/70R15 70%.

Weiss SF 10. Year: 2011.

Max lateral force: 200 N. Max wind speed: 12,5 m/s.

Max capacity basket: 400 kg / 2 persons + 240 kg.

4 point outriggers.

10 meter!

2 pieces available!

Tunnel - Airplane Lift!

ID NR: 184.