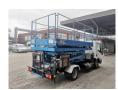

## Nissan Cabstar 35.13 - Weiss SF 10 - 400 KG Capacity - Tunnel/Airplane Lift - 2 Pieces!

## **Beschreibung**

Schäden: keines

Nissan Cabstar 35.13.

Year: 2011.

Milage: 70.862 km. Manual gearbox 6 gears. Max weight: 3500 kg.

Axle load: 1: 1750 kg. 2: 2200 kg. 3 Persons.

Electrical operated windows. Wheelbase: 2850 mm. Tyres: 195/70R15 70%.

Weiss SF 10. Year: 2011.

Max lateral force: 200 N. Max wind speed: 12,5 m/s.

Max capacity basket: 400 kg / 2 persons + 240 kg.

4 point outriggers.

10 meter!

2 pieces available!

Tunnel - Airplane Lift!

ID NR: 184.