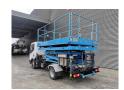

## Nissan Cabstar 35.13 - Weiss SF 10 - 400 KG Capacity - Tunnel/Airplane Lift - 2 Pieces!

## **Beschreibung**

Schäden: keines

Nissan Cabstar 35.13.

Year: 2011.

Milage: 70.862 km. Manual gearbox 6 gears. Max weight: 3500 kg.

Axle load: 1: 1750 kg. 2: 2200 kg. 3 Persons.

Electrical operated windows. Wheelbase: 2850 mm. Tyres: 195/70R15 70%.

Weiss SF 10. Year: 2011.

Max lateral force: 200 N. Max wind speed: 12,5 m/s.

Max capacity basket: 400 kg / 2 persons + 240 kg.

4 point outriggers.

10 meter!

2 pieces available!

Tunnel - Airplane Lift!

ID NR: 184.