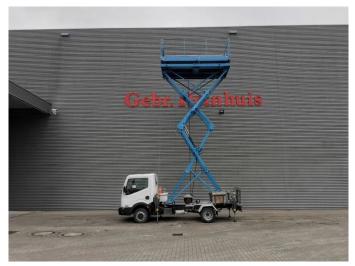

## Nissan Cabstar 35.13 - Weiss SF 10 - 400 KG Capacity - Tunnel/Airplane Lift - 2 Pieces!

## **Beschreibung**

Schäden: keines

Nissan Cabstar 35.13.

Year: 2011.

Milage: 70.862 km. Manual gearbox 6 gears. Max weight: 3500 kg.

Axle load: 1: 1750 kg. 2: 2200 kg. 3 Persons.

Electrical operated windows. Wheelbase: 2850 mm. Tyres: 195/70R15 70%.

Weiss SF 10. Year: 2011.

Max lateral force: 200 N. Max wind speed: 12,5 m/s.

Max capacity basket: 400 kg / 2 persons + 240 kg.

4 point outriggers.

10 meter!

2 pieces available!

Tunnel - Airplane Lift!

ID NR: 184.