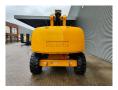

## **Haulotte** H21TX

## **Beschreibung**

Schäden: keines

Haulotte H21TX.

Year: 2011. Hours: 4271. Weight: 11.750 kg. CE Machine.

Max capacity basket: 230 kg / 2 persons + 70 kg.

32 KW Hatz 3L41C diesel engine.

Max lateral force: 400 N. Max wind speed: 12,5 m/s. Max permitted tilt: 5 degree / 40%.

Rotated basket.

Max working height: 21 meter. Tyres: 385/65R22,5 80%.

ID NR: 350.

The General Terms and Conditions of Heinhuis are applicable to all adverts, offers and quotations by Heinhuis, all agreements entered into by Heinhuis and the negotiations preceding them. By any form of response you accept the applicability of the General Terms and Conditions of Heinhuis and you declare that you have taken note of these General Terms and Conditions. Our prices are export netto prices.