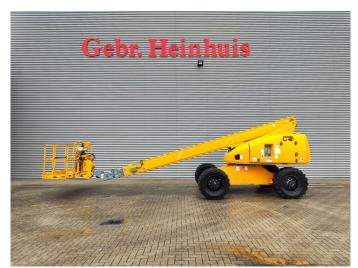

## **Haulotte** H21TX

## **Beschreibung**

Schäden: keines

Haulotte H21TX.

Year: 2011. Hours: 4271. Weight: 11.750 kg. CE Machine.

Max capacity basket: 230 kg / 2 persons + 70 kg.

32 KW Hatz 3L41C diesel engine.

Max lateral force: 400 N. Max wind speed: 12,5 m/s. Max permitted tilt: 5 degree / 40%.

Rotated basket.

Max working height: 21 meter. Tyres: 385/65R22,5 80%.

ID NR: 350.

The General Terms and Conditions of Heinhuis are applicable to all adverts, offers and quotations by Heinhuis, all agreements entered into by Heinhuis and the negotiations preceding them. By any form of response you accept the applicability of the General Terms and Conditions of Heinhuis and you declare that you have taken note of these General Terms and Conditions. Our prices are export netto prices.