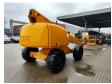

## **Haulotte** H21TX

## **Beschreibung**

Schäden: keines

Haulotte H21TX.

Year: 2011. Hours: 4271. Weight: 11.750 kg. CE Machine.

Max capacity basket: 230 kg / 2 persons + 70 kg.

32 KW Hatz 3L41C diesel engine.

Max lateral force: 400 N. Max wind speed: 12,5 m/s. Max permitted tilt: 5 degree / 40%.

Rotated basket.

Max working height: 21 meter. Tyres: 385/65R22,5 80%.

ID NR: 350.

The General Terms and Conditions of Heinhuis are applicable to all adverts, offers and quotations by Heinhuis, all agreements entered into by Heinhuis and the negotiations preceding them. By any form of response you accept the applicability of the General Terms and Conditions of Heinhuis and you declare that you have taken note of these General Terms and Conditions. Our prices are export netto prices.