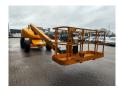

## **Haulotte** H21TX

## **Beschreibung**

Schäden: keines

Haulotte H21TX.

Year: 2011. Hours: 4271. Weight: 11.750 kg. CE Machine.

Max capacity basket: 230 kg / 2 persons + 70 kg.

32 KW Hatz 3L41C diesel engine.

Max lateral force: 400 N. Max wind speed: 12,5 m/s. Max permitted tilt: 5 degree / 40%.

Rotated basket.

Max working height: 21 meter. Tyres: 385/65R22,5 80%.

ID NR: 350.

The General Terms and Conditions of Heinhuis are applicable to all adverts, offers and quotations by Heinhuis, all agreements entered into by Heinhuis and the negotiations preceding them. By any form of response you accept the applicability of the General Terms and Conditions of Heinhuis and you declare that you have taken note of these General Terms and Conditions. Our prices are export netto prices.