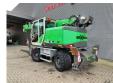

## Sennebogen 613E Radio Remote Jip 5 Meter German Machine Topcondition!

## **Beschreibung**

Schäden: keines

Sennebogen 613E.

Year: 2017. Hours: 2138. Weight: 20.300 kg. CE machine. Axle load: 1: 11.500 kg. 2: 12.000 kg. Camera. Airconditioning.

4x4x4.

Green Efficiency. FPT NEF 45 engine. 92 KW / 125 HP. 10.5 tons hookblock + bolhook. Central greasing system. 4 point hydr. outriggers. 20 KMH. Radio Remote.

Jip: 5 meter.

Multicab hydr. elevating cabin up to 4.3 meter.

Max capacity: 16 ton.

Boom lenght: 7.5 - 18.8 meter.

Tyres: 10.00-20 80%.

German Machine!

Topcondition! ID NR: 232 B.

The General Terms and Conditions of Heinhuis are applicable to all adverts, offers and quotations by Heinhuis, all agreements entered into by Heinhuis and the negotiations preceding them. By any form of response you accept the applicability of the General Terms and Conditions of Heinhuis and you declare that you have taken note of these General Terms and Conditions. Our prices are export netto prices.