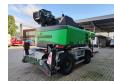

## Sennebogen 613E Radio Remote Jip 5 Meter German Machine Topcondition!

## **Beschreibung**

Schäden: keines

Sennebogen 613E.

Year: 2017. Hours: 2138. Weight: 20.300 kg. CE machine. Axle load: 1: 11.500 kg. 2: 12.000 kg. Camera. Airconditioning.

4x4x4.

Green Efficiency. FPT NEF 45 engine. 92 KW / 125 HP. 10.5 tons hookblock + bolhook. Central greasing system. 4 point hydr. outriggers. 20 KMH. Radio Remote.

Jip: 5 meter.

Multicab hydr. elevating cabin up to 4.3 meter.

Max capacity: 16 ton.

Boom lenght: 7.5 - 18.8 meter.

Tyres: 10.00-20 80%.

German Machine!

Topcondition! ID NR: 232 B.

The General Terms and Conditions of Heinhuis are applicable to all adverts, offers and quotations by Heinhuis, all agreements entered into by Heinhuis and the negotiations preceding them. By any form of response you accept the applicability of the General Terms and Conditions of Heinhuis and you declare that you have taken note of these General Terms and Conditions. Our prices are export netto prices.