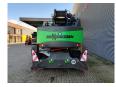

## Sennebogen 613E Radio Remote Jip 5 Meter German Machine Topcondition!

## **Beschreibung**

Schäden: keines

Sennebogen 613E.

Year: 2017. Hours: 2138. Weight: 20.300 kg. CE machine. Axle load: 1: 11.500 kg. 2: 12.000 kg. Camera. Airconditioning.

4x4x4.

Green Efficiency. FPT NEF 45 engine. 92 KW / 125 HP. 10.5 tons hookblock + bolhook. Central greasing system. 4 point hydr. outriggers. 20 KMH. Radio Remote.

Jip: 5 meter.

Multicab hydr. elevating cabin up to 4.3 meter.

Max capacity: 16 ton.

Boom lenght: 7.5 - 18.8 meter.

Tyres: 10.00-20 80%.

German Machine!

Topcondition! ID NR: 232 B.

The General Terms and Conditions of Heinhuis are applicable to all adverts, offers and quotations by Heinhuis, all agreements entered into by Heinhuis and the negotiations preceding them. By any form of response you accept the applicability of the General Terms and Conditions of Heinhuis and you declare that you have taken note of these General Terms and Conditions. Our prices are export netto prices.