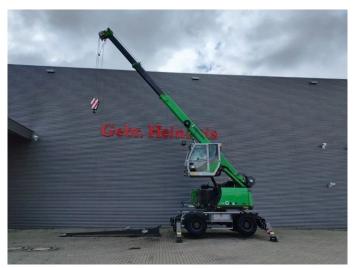

## Sennebogen 613E Radio Remote Jip 5 Meter German Machine Topcondition!

## **Beschreibung**

Schäden: keines

Sennebogen 613E.

Year: 2017. Hours: 2138. Weight: 20.300 kg. CE machine. Axle load: 1: 11.500 kg. 2: 12.000 kg. Camera. Airconditioning.

4x4x4.

Green Efficiency. FPT NEF 45 engine. 92 KW / 125 HP. 10.5 tons hookblock + bolhook. Central greasing system. 4 point hydr. outriggers. 20 KMH. Radio Remote.

Jip: 5 meter.

Multicab hydr. elevating cabin up to 4.3 meter.

Max capacity: 16 ton.

Boom lenght: 7.5 - 18.8 meter.

Tyres: 10.00-20 80%.

German Machine!

Topcondition! ID NR: 232 B.

The General Terms and Conditions of Heinhuis are applicable to all adverts, offers and quotations by Heinhuis, all agreements entered into by Heinhuis and the negotiations preceding them. By any form of response you accept the applicability of the General Terms and Conditions of Heinhuis and you declare that you have taken note of these General Terms and Conditions. Our prices are export netto prices.