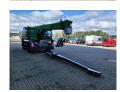

## Sennebogen 613E Radio Remote Jip 5 Meter German Machine Topcondition!

## **Beschreibung**

Schäden: keines

Sennebogen 613E.

Year: 2017. Hours: 2138. Weight: 20.300 kg. CE machine. Axle load: 1: 11.500 kg. 2: 12.000 kg. Camera. Airconditioning.

4x4x4.

Green Efficiency. FPT NEF 45 engine. 92 KW / 125 HP. 10.5 tons hookblock + bolhook. Central greasing system. 4 point hydr. outriggers. 20 KMH. Radio Remote.

Jip: 5 meter.

Multicab hydr. elevating cabin up to 4.3 meter.

Max capacity: 16 ton.

Boom lenght: 7.5 - 18.8 meter.

Tyres: 10.00-20 80%.

German Machine!

Topcondition! ID NR: 232 B.

The General Terms and Conditions of Heinhuis are applicable to all adverts, offers and quotations by Heinhuis, all agreements entered into by Heinhuis and the negotiations preceding them. By any form of response you accept the applicability of the General Terms and Conditions of Heinhuis and you declare that you have taken note of these General Terms and Conditions. Our prices are export netto prices.