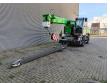

## Sennebogen 613E Radio Remote Jip 5 Meter German Machine Topcondition!

## **Beschreibung**

Schäden: keines

Sennebogen 613E.

Year: 2017. Hours: 2138. Weight: 20.300 kg. CE machine. Axle load: 1: 11.500 kg. 2: 12.000 kg. Camera. Airconditioning.

4x4x4.

Green Efficiency. FPT NEF 45 engine. 92 KW / 125 HP. 10.5 tons hookblock + bolhook. Central greasing system. 4 point hydr. outriggers. 20 KMH. Radio Remote.

Jip: 5 meter.

Multicab hydr. elevating cabin up to 4.3 meter.

Max capacity: 16 ton.

Boom lenght: 7.5 - 18.8 meter.

Tyres: 10.00-20 80%.

German Machine!

Topcondition! ID NR: 232 B.

The General Terms and Conditions of Heinhuis are applicable to all adverts, offers and quotations by Heinhuis, all agreements entered into by Heinhuis and the negotiations preceding them. By any form of response you accept the applicability of the General Terms and Conditions of Heinhuis and you declare that you have taken note of these General Terms and Conditions. Our prices are export netto prices.