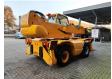

## Manitou MRT 1840 Easy 2 Pieces!

## **Beschreibung**

Schäden: keines

Manitou MRT 1840 Easy.

Year: 2011. Hours: 7921.

Max weight: 13.450 kg.

CE Machine. Axle load: 1: 7200 kg. 2: 9000 kg. 74 KW. 18 meter.

Max capacity: 4000 kg.

4x4x4.

4 point outriggers.

2 joysticks.

20 kmh.

1 set forks.

Perkins 3066/2200 engine.

Quick hitch.

3th and 4th hydr. functions. Tyres: 405/70-20 80%.

2 Pieces available!