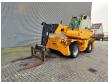

## Manitou MRT 1840 Easy 2 Pieces!

## **Beschreibung**

Schäden: keines

Manitou MRT 1840 Easy.

Year: 2011. Hours: 7921.

Max weight: 13.450 kg.

CE Machine. Axle load: 1: 7200 kg. 2: 9000 kg. 74 KW. 18 meter.

Max capacity: 4000 kg.

4x4x4.

4 point outriggers.

2 joysticks.

20 kmh.

1 set forks.

Perkins 3066/2200 engine.

Quick hitch.

3th and 4th hydr. functions. Tyres: 405/70-20 80%.

2 Pieces available!