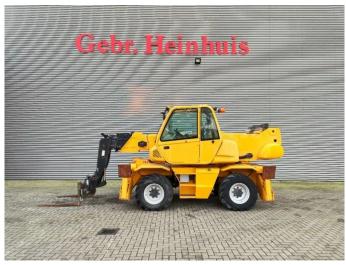

## Manitou MRT 1840 Easy 2 Pieces!

## **Beschreibung**

Schäden: keines

Manitou MRT 1840 Easy.

Year: 2011. Hours: 7921.

Max weight: 13.450 kg.

CE Machine. Axle load: 1: 7200 kg. 2: 9000 kg. 74 KW. 18 meter.

Max capacity: 4000 kg.

4x4x4.

4 point outriggers.

2 joysticks.

20 kmh.

1 set forks.

Perkins 3066/2200 engine.

Quick hitch.

3th and 4th hydr. functions. Tyres: 405/70-20 80%.

2 Pieces available!