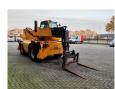

## Manitou MRT 1840 Easy 2 Pieces!

## **Beschreibung**

Schäden: keines

Manitou MRT 1840 Easy.

Year: 2011. Hours: 7921.

Max weight: 13.450 kg.

CE Machine. Axle load: 1: 7200 kg. 2: 9000 kg. 74 KW. 18 meter.

Max capacity: 4000 kg.

4x4x4.

4 point outriggers.

2 joysticks.

20 kmh.

1 set forks.

Perkins 3066/2200 engine.

Quick hitch.

3th and 4th hydr. functions. Tyres: 405/70-20 80%.

2 Pieces available!