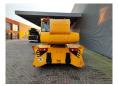

## Manitou MRT 1840 Easy 2 Pieces!

## **Beschreibung**

Schäden: keines

Manitou MRT 1840 Easy.

Year: 2011. Hours: 7921.

Max weight: 13.450 kg.

CE Machine. Axle load: 1: 7200 kg. 2: 9000 kg. 74 KW. 18 meter.

Max capacity: 4000 kg.

4x4x4.

4 point outriggers.

2 joysticks.

20 kmh.

1 set forks.

Perkins 3066/2200 engine.

Quick hitch.

3th and 4th hydr. functions. Tyres: 405/70-20 80%.

2 Pieces available!