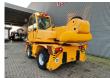

## Manitou MRT 1840 Easy 2 Pieces!

## **Beschreibung**

Schäden: keines

Manitou MRT 1840 Easy.

Year: 2011. Hours: 7921.

Max weight: 13.450 kg.

CE Machine. Axle load: 1: 7200 kg. 2: 9000 kg. 74 KW. 18 meter.

Max capacity: 4000 kg.

4x4x4.

4 point outriggers.

2 joysticks.

20 kmh.

1 set forks.

Perkins 3066/2200 engine.

Quick hitch.

3th and 4th hydr. functions. Tyres: 405/70-20 80%.

2 Pieces available!