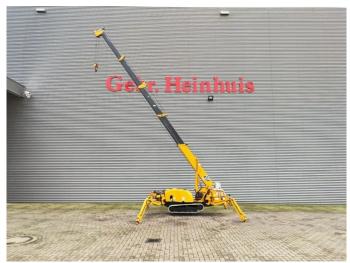

## Maeda MC 285 CRME Diesel + Electric!

## **Beschreibung**

Schäden: keines

Maeda MC 285 CRME.

Year: 2008. Hours: 2950. CE Machine. 4 point outriggers. Diesel + Electric. Non marking tracks. Jip 300 kg.

Jip 300 kg UC: 50%.

Max height under hook: 8.8 meter.

Max radius: 8.205 meter.

ID NR: 343.

The General Terms and Conditions of Heinhuis are applicable to all adverts, offers and quotations by Heinhuis, all agreements entered into by Heinhuis and the negotiations preceding them. By any form of response you accept the applicability of the General Terms and Conditions of Heinhuis and you declare that you have taken note of these General Terms and Conditions. Our prices are export netto prices.