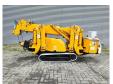

## Maeda MC 285 CRME Diesel + Electric!

## **Beschreibung**

Schäden: keines

Maeda MC 285 CRME.

Year: 2008. Hours: 2950. CE Machine. 4 point outriggers. Diesel + Electric. Non marking tracks. Jip 300 kg.

Jip 300 kg UC: 50%.

Max height under hook: 8.8 meter.

Max radius: 8.205 meter.

ID NR: 343.

The General Terms and Conditions of Heinhuis are applicable to all adverts, offers and quotations by Heinhuis, all agreements entered into by Heinhuis and the negotiations preceding them. By any form of response you accept the applicability of the General Terms and Conditions of Heinhuis and you declare that you have taken note of these General Terms and Conditions. Our prices are export netto prices.