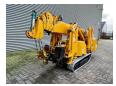

## Maeda MC 285 CRME Diesel + Electric!

## **Beschreibung**

Schäden: keines

Maeda MC 285 CRME.

Year: 2008. Hours: 2950. CE Machine. 4 point outriggers. Diesel + Electric. Non marking tracks. Jip 300 kg.

Jip 300 kg UC: 50%.

Max height under hook: 8.8 meter.

Max radius: 8.205 meter.

ID NR: 343.

The General Terms and Conditions of Heinhuis are applicable to all adverts, offers and quotations by Heinhuis, all agreements entered into by Heinhuis and the negotiations preceding them. By any form of response you accept the applicability of the General Terms and Conditions of Heinhuis and you declare that you have taken note of these General Terms and Conditions. Our prices are export netto prices.