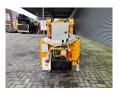

## Maeda MC 285 CRME Diesel + Electric!

## **Beschreibung**

Schäden: keines

Maeda MC 285 CRME.

Year: 2008. Hours: 2950. CE Machine. 4 point outriggers. Diesel + Electric. Non marking tracks. Jip 300 kg.

Jip 300 kg UC: 50%.

Max height under hook: 8.8 meter.

Max radius: 8.205 meter.

ID NR: 343.

The General Terms and Conditions of Heinhuis are applicable to all adverts, offers and quotations by Heinhuis, all agreements entered into by Heinhuis and the negotiations preceding them. By any form of response you accept the applicability of the General Terms and Conditions of Heinhuis and you declare that you have taken note of these General Terms and Conditions. Our prices are export netto prices.