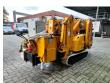

## Maeda MC 285 CRME Diesel + Electric!

## **Beschreibung**

Schäden: keines

Maeda MC 285 CRME.

Year: 2008. Hours: 2950. CE Machine. 4 point outriggers. Diesel + Electric. Non marking tracks. Jip 300 kg.

Jip 300 kg UC: 50%.

Max height under hook: 8.8 meter.

Max radius: 8.205 meter.

ID NR: 343.

The General Terms and Conditions of Heinhuis are applicable to all adverts, offers and quotations by Heinhuis, all agreements entered into by Heinhuis and the negotiations preceding them. By any form of response you accept the applicability of the General Terms and Conditions of Heinhuis and you declare that you have taken note of these General Terms and Conditions. Our prices are export netto prices.