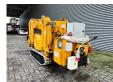

## Maeda MC 285 CRME Diesel + Electric!

## **Beschreibung**

Schäden: keines

Maeda MC 285 CRME.

Year: 2008. Hours: 2950. CE Machine. 4 point outriggers. Diesel + Electric. Non marking tracks. Jip 300 kg.

Jip 300 kg UC: 50%.

Max height under hook: 8.8 meter.

Max radius: 8.205 meter.

ID NR: 343.

The General Terms and Conditions of Heinhuis are applicable to all adverts, offers and quotations by Heinhuis, all agreements entered into by Heinhuis and the negotiations preceding them. By any form of response you accept the applicability of the General Terms and Conditions of Heinhuis and you declare that you have taken note of these General Terms and Conditions. Our prices are export netto prices.