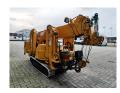

## Maeda MC 285 CRME Diesel + Electric!

## **Beschreibung**

Schäden: keines

Maeda MC 285 CRME.

Year: 2008. Hours: 2950. CE Machine. 4 point outriggers. Diesel + Electric. Non marking tracks. Jip 300 kg.

Jip 300 kg UC: 50%.

Max height under hook: 8.8 meter.

Max radius: 8.205 meter.

ID NR: 343.

The General Terms and Conditions of Heinhuis are applicable to all adverts, offers and quotations by Heinhuis, all agreements entered into by Heinhuis and the negotiations preceding them. By any form of response you accept the applicability of the General Terms and Conditions of Heinhuis and you declare that you have taken note of these General Terms and Conditions. Our prices are export netto prices.