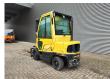

## **Hyster** H3.0FT Triplex Diesel!

## **Beschreibung**

Schäden: keines

Hyster H3.0FT.

Year: 2012. Hours: 3543. Weight: 4770 kg. CE Machine. 35.8 KW.

Max lift capacity: 3000 kg. Max lifting height: 4615 mm. Min own height: 2200 mm.

Triplex. Side Shift. Closed cabin.

Lenght forks: 1800 mm.

Tyres:

Front: 28x9-15/7.0SE. Rear: 6.50x10/5.0SE.

German machine!

ID NR: 330.

The General Terms and Conditions of Heinhuis are applicable to all adverts, offers and quotations by Heinhuis, all agreements entered into by Heinhuis and the negotiations preceding them. By any form of response you accept the applicability of the General Terms and Conditions of Heinhuis and you declare that you have taken note of these General Terms and Conditions. Our prices are export netto prices.