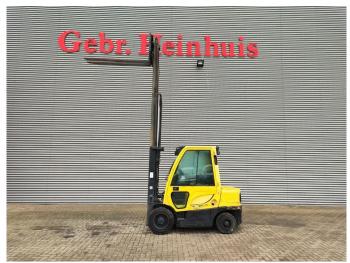

## **Hyster** H3.0FT Triplex Diesel!

## **Beschreibung**

Schäden: keines

Hyster H3.0FT.

Year: 2012. Hours: 3543. Weight: 4770 kg. CE Machine. 35.8 KW.

Max lift capacity: 3000 kg. Max lifting height: 4615 mm. Min own height: 2200 mm.

Triplex. Side Shift. Closed cabin.

Lenght forks: 1800 mm.

Tyres:

Front: 28x9-15/7.0SE. Rear: 6.50x10/5.0SE.

German machine!

ID NR: 330.

The General Terms and Conditions of Heinhuis are applicable to all adverts, offers and quotations by Heinhuis, all agreements entered into by Heinhuis and the negotiations preceding them. By any form of response you accept the applicability of the General Terms and Conditions of Heinhuis and you declare that you have taken note of these General Terms and Conditions. Our prices are export netto prices.