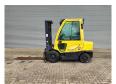

## **Hyster** H3.0FT Triplex Diesel!

## **Beschreibung**

Schäden: keines

Hyster H3.0FT.

Year: 2012. Hours: 3543. Weight: 4770 kg. CE Machine. 35.8 KW.

Max lift capacity: 3000 kg. Max lifting height: 4615 mm. Min own height: 2200 mm.

Triplex. Side Shift. Closed cabin.

Lenght forks: 1800 mm.

Tyres:

Front: 28x9-15/7.0SE. Rear: 6.50x10/5.0SE.

German machine!

ID NR: 330.

The General Terms and Conditions of Heinhuis are applicable to all adverts, offers and quotations by Heinhuis, all agreements entered into by Heinhuis and the negotiations preceding them. By any form of response you accept the applicability of the General Terms and Conditions of Heinhuis and you declare that you have taken note of these General Terms and Conditions. Our prices are export netto prices.