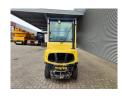

## **Hyster** H3.0FT Triplex Diesel!

## **Beschreibung**

Schäden: keines

Hyster H3.0FT.

Year: 2012. Hours: 3543. Weight: 4770 kg. CE Machine. 35.8 KW.

Max lift capacity: 3000 kg. Max lifting height: 4615 mm. Min own height: 2200 mm.

Triplex. Side Shift. Closed cabin.

Lenght forks: 1800 mm.

Tyres:

Front: 28x9-15/7.0SE. Rear: 6.50x10/5.0SE.

German machine!

ID NR: 330.

The General Terms and Conditions of Heinhuis are applicable to all adverts, offers and quotations by Heinhuis, all agreements entered into by Heinhuis and the negotiations preceding them. By any form of response you accept the applicability of the General Terms and Conditions of Heinhuis and you declare that you have taken note of these General Terms and Conditions. Our prices are export netto prices.