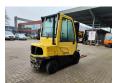

## **Hyster** H3.0FT Triplex Diesel!

## **Beschreibung**

Schäden: keines

Hyster H3.0FT.

Year: 2012. Hours: 3543. Weight: 4770 kg. CE Machine. 35.8 KW.

Max lift capacity: 3000 kg. Max lifting height: 4615 mm. Min own height: 2200 mm.

Triplex. Side Shift. Closed cabin.

Lenght forks: 1800 mm.

Tyres:

Front: 28x9-15/7.0SE. Rear: 6.50x10/5.0SE.

German machine!

ID NR: 330.

The General Terms and Conditions of Heinhuis are applicable to all adverts, offers and quotations by Heinhuis, all agreements entered into by Heinhuis and the negotiations preceding them. By any form of response you accept the applicability of the General Terms and Conditions of Heinhuis and you declare that you have taken note of these General Terms and Conditions. Our prices are export netto prices.