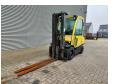

## **Hyster** H3.0FT Triplex Diesel!

## **Beschreibung**

Schäden: keines

Hyster H3.0FT.

Year: 2012. Hours: 3543. Weight: 4770 kg. CE Machine. 35.8 KW.

Max lift capacity: 3000 kg. Max lifting height: 4615 mm. Min own height: 2200 mm.

Triplex. Side Shift. Closed cabin.

Lenght forks: 1800 mm.

Tyres:

Front: 28x9-15/7.0SE. Rear: 6.50x10/5.0SE.

German machine!

ID NR: 330.

The General Terms and Conditions of Heinhuis are applicable to all adverts, offers and quotations by Heinhuis, all agreements entered into by Heinhuis and the negotiations preceding them. By any form of response you accept the applicability of the General Terms and Conditions of Heinhuis and you declare that you have taken note of these General Terms and Conditions. Our prices are export netto prices.