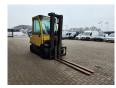

## **Hyster** H3.0FT Triplex Diesel!

## **Beschreibung**

Schäden: keines

Hyster H3.0FT.

Year: 2012. Hours: 3543. Weight: 4770 kg. CE Machine. 35.8 KW.

Max lift capacity: 3000 kg. Max lifting height: 4615 mm. Min own height: 2200 mm.

Triplex. Side Shift. Closed cabin.

Lenght forks: 1800 mm.

Tyres:

Front: 28x9-15/7.0SE. Rear: 6.50x10/5.0SE.

German machine!

ID NR: 330.

The General Terms and Conditions of Heinhuis are applicable to all adverts, offers and quotations by Heinhuis, all agreements entered into by Heinhuis and the negotiations preceding them. By any form of response you accept the applicability of the General Terms and Conditions of Heinhuis and you declare that you have taken note of these General Terms and Conditions. Our prices are export netto prices.