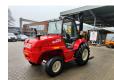

## Manitou M26-2 Triplex Diesel 3150 Hours!

## **Beschreibung**

Schäden: keines

Manitou M26-2.

Year: 2003. Hours: 3151. Weight: 5580 kg. CE Machine. 63 KW.

Max lift capacity: 2600 kg. Max lifting height: 4000 mm. Min own height: 3100 mm.

Manual gearbox. Open cabin. Triplex.