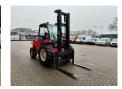

## Manitou M26-2 Triplex Diesel 3150 Hours!

## **Beschreibung**

Schäden: keines

Manitou M26-2.

Year: 2003. Hours: 3151. Weight: 5580 kg. CE Machine. 63 KW.

Max lift capacity: 2600 kg. Max lifting height: 4000 mm. Min own height: 3100 mm.

Manual gearbox. Open cabin. Triplex.

Lenght forks: 1200 mm.

Tyres:

Front: 16.5/85-24 70%. Rear: 9.00-16 70%.

German machine!

ID NR: 399.

The General Terms and Conditions of Heinhuis are applicable to all adverts, offers and quotations by Heinhuis, all agreements entered into by Heinhuis and the negotiations preceding them. By any form of response you accept the applicability of the General Terms and Conditions of Heinhuis and you declare that you have taken note of these General Terms and Conditions. Our prices are export netto prices.