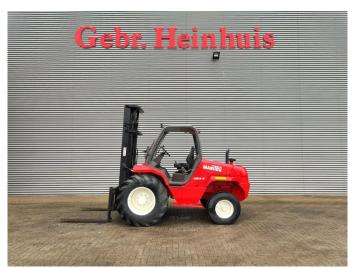

## Manitou M26-2 Triplex Diesel 3150 Hours!

## **Beschreibung**

Schäden: keines

Manitou M26-2.

Year: 2003. Hours: 3151. Weight: 5580 kg. CE Machine. 63 KW.

Max lift capacity: 2600 kg. Max lifting height: 4000 mm. Min own height: 3100 mm.

Manual gearbox. Open cabin. Triplex.

Lenght forks: 1200 mm.

Tyres:

Front: 16.5/85-24 70%. Rear: 9.00-16 70%.

German machine!

ID NR: 399.

The General Terms and Conditions of Heinhuis are applicable to all adverts, offers and quotations by Heinhuis, all agreements entered into by Heinhuis and the negotiations preceding them. By any form of response you accept the applicability of the General Terms and Conditions of Heinhuis and you declare that you have taken note of these General Terms and Conditions. Our prices are export netto prices.