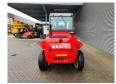

## Manitou M26-2 Triplex Diesel 3150 Hours!

## **Beschreibung**

Schäden: keines

Manitou M26-2.

Year: 2003. Hours: 3151. Weight: 5580 kg. CE Machine. 63 KW.

Max lift capacity: 2600 kg. Max lifting height: 4000 mm. Min own height: 3100 mm.

Manual gearbox. Open cabin. Triplex.