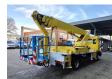

## MAN LC 4x2 Wumag WT 260 German Truck!

Wumag WT 260. Year: 2000.

Max capacity basket: 280 kg / 3 persons.

Max working presure: 180 bar. Max lateral force: 360 N. Max wind speed: 12,5 m/s.

Rotated basket.

Electrical function in basket.

4 point outriggers.

Max working height: 26 meter.

German Truck!

ID NR: 500.

The General Terms and Conditions of Heinhuis are applicable to all adverts, offers and quotations by Heinhuis, all agreements entered into by Heinhuis and the negotiations preceding them. By any form of response you accept the applicability of the General Terms and Conditions of Heinhuis and you declare that you have taken note of these General Terms and Conditions. Our prices are export netto prices.