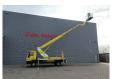

Wumag WT 260. Year: 2000.

Max capacity basket: 280 kg / 3 persons.

Max working presure: 180 bar. Max lateral force: 360 N. Max wind speed: 12,5 m/s.

Rotated basket.

Electrical function in basket.

4 point outriggers.

Max working height: 26 meter.

German Truck!

ID NR: 500.

The General Terms and Conditions of Heinhuis are applicable to all adverts, offers and quotations by Heinhuis, all agreements entered into by Heinhuis and the negotiations preceding them. By any form of response you accept the applicability of the General Terms and Conditions of Heinhuis and you declare that you have taken note of these General Terms and Conditions. Our prices are export netto prices.