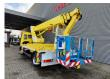

Wumag WT 260. Year: 2000.

Max capacity basket: 280 kg / 3 persons.

Max working presure: 180 bar. Max lateral force: 360 N. Max wind speed: 12,5 m/s.

Rotated basket.

Electrical function in basket.

4 point outriggers.

Max working height: 26 meter.

German Truck!

ID NR: 500.

The General Terms and Conditions of Heinhuis are applicable to all adverts, offers and quotations by Heinhuis, all agreements entered into by Heinhuis and the negotiations preceding them. By any form of response you accept the applicability of the General Terms and Conditions of Heinhuis and you declare that you have taken note of these General Terms and Conditions. Our prices are export netto prices.