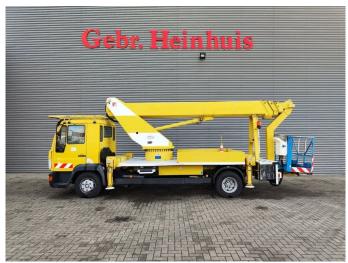

## MAN LC 4x2 Wumag WT 260 German Truck!

## **Beschreibung**

Schäden: keines

MAN 8.163 LC 4x2.

Year: 2000.

Milage: 175.436 km. Manual gearbox. max weight: 7490 kg.

Axle load: 1: 3400 kg. 2: 5200 kg. 2 persons. Radio.

Steelsuspension. Wheelbase: 4250 mm. Tyres: 235/75R17,5 70%.

Wumag WT 260. Year: 2000.

Max capacity basket: 280 kg / 3 persons.

Max working presure: 180 bar. Max lateral force: 360 N. Max wind speed: 12,5 m/s.

Rotated basket.

Electrical function in basket.

4 point outriggers.

Max working height: 26 meter.

German Truck!

ID NR: 500.

The General Terms and Conditions of Heinhuis are applicable to all adverts, offers and quotations by Heinhuis, all agreements entered into by Heinhuis and the negotiations preceding them. By any form of response you accept the applicability of the General Terms and Conditions of Heinhuis and you declare that you have taken note of these General Terms and Conditions. Our prices are export netto prices.