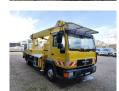

## **Beschreibung**

Schäden: keines

MAN 8.163 LC 4x2.

Year: 2000.

Milage: 175.436 km. Manual gearbox. max weight: 7490 kg.

Axle load: 1: 3400 kg. 2: 5200 kg. 2 persons. Radio.

Steelsuspension. Wheelbase: 4250 mm. Tyres: 235/75R17,5 70%.