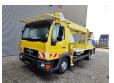

## **Beschreibung**

Schäden: keines

MAN 8.163 LC 4x2.

Year: 2000.

Milage: 175.436 km. Manual gearbox. max weight: 7490 kg.

Axle load: 1: 3400 kg. 2: 5200 kg. 2 persons. Radio.

Steelsuspension. Wheelbase: 4250 mm. Tyres: 235/75R17,5 70%.

Wumag WT 260. Year: 2000.

Max capacity basket: 280 kg / 3 persons.

Max working presure: 180 bar. Max lateral force: 360 N. Max wind speed: 12,5 m/s.

Rotated basket.

Electrical function in basket.

4 point outriggers.