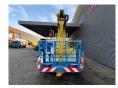

## MAN LC 4x2 Wumag WT 260 German Truck!

Wumag WT 260. Year: 2000.

Max capacity basket: 280 kg / 3 persons.

Max working presure: 180 bar. Max lateral force: 360 N. Max wind speed: 12,5 m/s.

Rotated basket.

Electrical function in basket.

4 point outriggers.

Max working height: 26 meter.

German Truck!

ID NR: 500.

The General Terms and Conditions of Heinhuis are applicable to all adverts, offers and quotations by Heinhuis, all agreements entered into by Heinhuis and the negotiations preceding them. By any form of response you accept the applicability of the General Terms and Conditions of Heinhuis and you declare that you have taken note of these General Terms and Conditions. Our prices are export netto prices.