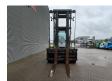

## **SMV** 16-1200B

## **Beschreibung**

Schäden: keines

SMV 16-1200B.

Year: 2011. Hours: 7144. Weight: 24.000 kg. CE machine.

Max lift capacity: 16.000 kg. Max lifting height: 5500 mm. Min own height: 4395 mm.

Side Shift.

Hydr. adjustable forks.

Seatheating. Airconditioning.

Forks: L: 2300 mm.

W: 220 mm. H: 90 mm. Tyres: 12.00-20. Front: 80%. Rear: 50%.

ID NR: 59.

The General Terms and Conditions of Heinhuis are applicable to all adverts, offers and quotations by Heinhuis, all agreements entered into by Heinhuis and the negotiations preceding them. By any form of response you accept the applicability of the General Terms and Conditions of Heinhuis and you declare that you have taken note of these General Terms and Conditions. Our prices are export netto prices.