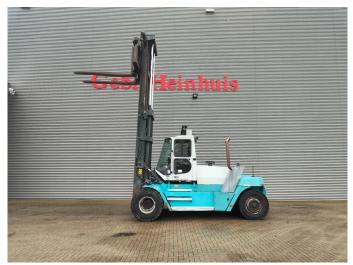

## **SMV** 16-1200B

## **Beschreibung**

Schäden: keines

SMV 16-1200B.

Year: 2011. Hours: 7144. Weight: 24.000 kg. CE machine.

Max lift capacity: 16.000 kg. Max lifting height: 5500 mm. Min own height: 4395 mm.

Side Shift.

Hydr. adjustable forks.

Seatheating. Airconditioning.

Forks: L: 2300 mm.

W: 220 mm. H: 90 mm. Tyres: 12.00-20. Front: 80%. Rear: 50%.

ID NR: 59.

The General Terms and Conditions of Heinhuis are applicable to all adverts, offers and quotations by Heinhuis, all agreements entered into by Heinhuis and the negotiations preceding them. By any form of response you accept the applicability of the General Terms and Conditions of Heinhuis and you declare that you have taken note of these General Terms and Conditions. Our prices are export netto prices.