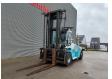

## **SMV** 16-1200B

## **Beschreibung**

Schäden: keines

SMV 16-1200B.

Year: 2011. Hours: 7144. Weight: 24.000 kg. CE machine.

Max lift capacity: 16.000 kg. Max lifting height: 5500 mm. Min own height: 4395 mm.

Side Shift.

Hydr. adjustable forks.

Seatheating. Airconditioning.

Forks: L: 2300 mm.

W: 220 mm. H: 90 mm. Tyres: 12.00-20. Front: 80%. Rear: 50%.

ID NR: 59.

The General Terms and Conditions of Heinhuis are applicable to all adverts, offers and quotations by Heinhuis, all agreements entered into by Heinhuis and the negotiations preceding them. By any form of response you accept the applicability of the General Terms and Conditions of Heinhuis and you declare that you have taken note of these General Terms and Conditions. Our prices are export netto prices.