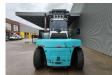

## **SMV** 16-1200B

## **Beschreibung**

Schäden: keines

SMV 16-1200B.

Year: 2011. Hours: 7144. Weight: 24.000 kg. CE machine.

Max lift capacity: 16.000 kg. Max lifting height: 5500 mm. Min own height: 4395 mm.

Side Shift.

Hydr. adjustable forks.

Seatheating. Airconditioning.

Forks: L: 2300 mm.

W: 220 mm. H: 90 mm. Tyres: 12.00-20. Front: 80%. Rear: 50%.

ID NR: 59.

The General Terms and Conditions of Heinhuis are applicable to all adverts, offers and quotations by Heinhuis, all agreements entered into by Heinhuis and the negotiations preceding them. By any form of response you accept the applicability of the General Terms and Conditions of Heinhuis and you declare that you have taken note of these General Terms and Conditions. Our prices are export netto prices.