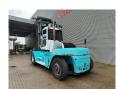

## **SMV** 16-1200B

## **Beschreibung**

Schäden: keines

SMV 16-1200B.

Year: 2011. Hours: 7144. Weight: 24.000 kg. CE machine.

Max lift capacity: 16.000 kg. Max lifting height: 5500 mm. Min own height: 4395 mm.

Side Shift.

Hydr. adjustable forks.

Seatheating. Airconditioning.

Forks: L: 2300 mm.

W: 220 mm. H: 90 mm. Tyres: 12.00-20. Front: 80%. Rear: 50%.

ID NR: 59.

The General Terms and Conditions of Heinhuis are applicable to all adverts, offers and quotations by Heinhuis, all agreements entered into by Heinhuis and the negotiations preceding them. By any form of response you accept the applicability of the General Terms and Conditions of Heinhuis and you declare that you have taken note of these General Terms and Conditions. Our prices are export netto prices.