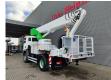

Electrical operated windows and mirrors.

Steelsuspension. Hubreduction.

Wheelbase: 3800 mm.

Tyres:

Front: 385/65R22,5 80%. Rear: 295/80R22,5 70%. Bison Palfinger TKA 35.

Year: 2008.

Max capacity basket: 350 kg / 3 persons + 110 kg.

Max wind speed: 12,5 m/s. Max permitted tilt: 0 degree. Max lateral force: 400 N. 4 point outriggers.

Electrical function in basket.

Rotated basket.

Max working height: 35.5 meter. Max outreach: 30 meter.