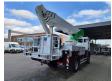

## Palfinger Bison TKA 35 MAN TGM 18.280 4x4!

## **Beschreibung**

Schäden: keines

MAN TGM 18.280 4x4.

Year: 2008.

Milage: 103.080 km. Manual gearbox 8 gears. Weight: 17.660 kg. Max weight: 18.000 kg.

Axle load: 1: 7500 kg. 2: 11.500 kg. Euro 4. 3 persons.

Electrical operated windows and mirrors.

Steelsuspension. Hubreduction.

Wheelbase: 3800 mm.

Tyres:

Front: 385/65R22,5 80%. Rear: 295/80R22,5 70%. Bison Palfinger TKA 35.

Year: 2008.

Max capacity basket: 350 kg / 3 persons + 110 kg.

Max wind speed: 12,5 m/s. Max permitted tilt: 0 degree. Max lateral force: 400 N. 4 point outriggers.

Electrical function in basket.

Rotated basket.

Max working height: 35.5 meter. Max outreach: 30 meter.