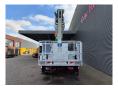

## Palfinger Bison TKA 35 MAN TGM 18.280 4x4!

## **Beschreibung**

Schäden: keines

MAN TGM 18.280 4x4.

Year: 2008.

Milage: 103.080 km. Manual gearbox 8 gears. Weight: 17.660 kg. Max weight: 18.000 kg.

Axle load: 1: 7500 kg. 2: 11.500 kg. Euro 4. 3 persons.

Electrical operated windows and mirrors.

Steelsuspension. Hubreduction.

Wheelbase: 3800 mm.

Tyres:

Front: 385/65R22,5 80%. Rear: 295/80R22,5 70%. Bison Palfinger TKA 35.

Year: 2008.

Max capacity basket: 350 kg / 3 persons + 110 kg.

Max wind speed: 12,5 m/s. Max permitted tilt: 0 degree. Max lateral force: 400 N. 4 point outriggers.

Electrical function in basket.

Rotated basket.

Max working height: 35.5 meter. Max outreach: 30 meter.