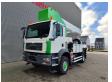

## **Beschreibung**

Schäden: keines

MAN TGM 18.280 4x4.

Year: 2008.

Milage: 103.080 km. Manual gearbox 8 gears. Weight: 17.660 kg. Max weight: 18.000 kg.

Axle load: 1: 7500 kg. 2: 11.500 kg. Euro 4. 3 persons.

Electrical operated windows and mirrors.

Steelsuspension. Hubreduction.

Wheelbase: 3800 mm.

Tyres:

Front: 385/65R22,5 80%. Rear: 295/80R22,5 70%. Bison Palfinger TKA 35.

Year: 2008.

Max capacity basket: 350 kg / 3 persons + 110 kg.