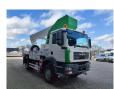

## Palfinger Bison TKA 35 MAN TGM 18.280 4x4!

## **Beschreibung**

Schäden: keines

MAN TGM 18.280 4x4.

Year: 2008.

Milage: 103.080 km. Manual gearbox 8 gears. Weight: 17.660 kg. Max weight: 18.000 kg.

Axle load: 1: 7500 kg. 2: 11.500 kg. Euro 4. 3 persons.

Electrical operated windows and mirrors.

Steelsuspension. Hubreduction.

Wheelbase: 3800 mm.

Tyres:

Front: 385/65R22,5 80%. Rear: 295/80R22,5 70%. Bison Palfinger TKA 35.

Year: 2008.

Max capacity basket: 350 kg / 3 persons + 110 kg.

Max wind speed: 12,5 m/s. Max permitted tilt: 0 degree. Max lateral force: 400 N. 4 point outriggers.

Electrical function in basket.

Rotated basket.

Max working height: 35.5 meter. Max outreach: 30 meter.