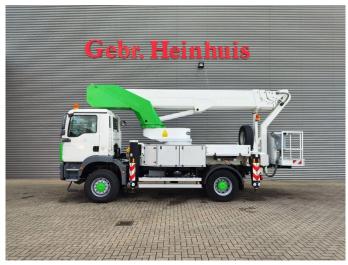

## Palfinger Bison TKA 35 MAN TGM 18.280 4x4!

## **Beschreibung**

Schäden: keines

MAN TGM 18.280 4x4.

Year: 2008.

Milage: 103.080 km. Manual gearbox 8 gears. Weight: 17.660 kg. Max weight: 18.000 kg.

Axle load: 1: 7500 kg. 2: 11.500 kg. Euro 4. 3 persons.

Electrical operated windows and mirrors.

Steelsuspension. Hubreduction.

Wheelbase: 3800 mm.

Tyres:

Front: 385/65R22,5 80%. Rear: 295/80R22,5 70%. Bison Palfinger TKA 35.

Year: 2008.

Max capacity basket: 350 kg / 3 persons + 110 kg.

Max wind speed: 12,5 m/s. Max permitted tilt: 0 degree. Max lateral force: 400 N. 4 point outriggers.

Electrical function in basket.

Rotated basket.

Max working height: 35.5 meter. Max outreach: 30 meter.