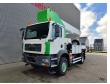

## **Beschreibung**

Schäden: keines

MAN TGM 18.280 4x4.

Year: 2008.

Milage: 103.080 km. Manual gearbox 8 gears. Weight: 17.660 kg. Max weight: 18.000 kg.

Axle load: 1: 7500 kg. 2: 11.500 kg. Euro 4. 3 persons.

Electrical operated windows and mirrors.

Steelsuspension. Hubreduction.

Wheelbase: 3800 mm.

Tyres:

Front: 385/65R22,5 80%. Rear: 295/80R22,5 70%. Bison Palfinger TKA 35.

Year: 2008.

Max capacity basket: 350 kg / 3 persons + 110 kg.