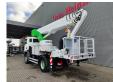

Electrical operated windows and mirrors.

Steelsuspension. Hubreduction.

Wheelbase: 3800 mm.

Tyres:

Front: 385/65R22,5 80%. Rear: 295/80R22,5 70%. Bison Palfinger TKA 35.

Year: 2008.

Max capacity basket: 350 kg / 3 persons + 110 kg.

Max wind speed: 12,5 m/s. Max permitted tilt: 0 degree. Max lateral force: 400 N. 4 point outriggers.

Electrical function in basket.

Rotated basket.

Max working height: 35.5 meter. Max outreach: 30 meter.