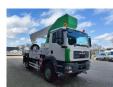

## MAN 4x4 Bison Palfinger TKA 35!

## **Beschreibung**

Schäden: keines

MAN TGM 18.280 4x4.

Year: 2008.

Milage: 103.080 km. Manual gearbox 8 gears. Weight: 17.660 kg. Max weight: 18.000 kg.

Axle load: 1: 7500 kg. 2: 11.500 kg. Euro 4. 3 persons.

Electrical operated windows and mirrors.

Steelsuspension. Hubreduction.

Wheelbase: 3800 mm.

Tyres:

Front: 385/65R22,5 80%. Rear: 295/80R22,5 70%. Bison Palfinger TKA 35.

Year: 2008.

Max capacity basket: 350 kg / 3 persons + 110 kg.

Max wind speed: 12,5 m/s. Max permitted tilt: 0 degree. Max lateral force: 400 N. 4 point outriggers.

Electrical function in basket.

Rotated basket.

Max working height: 35.5 meter. Max outreach: 30 meter.