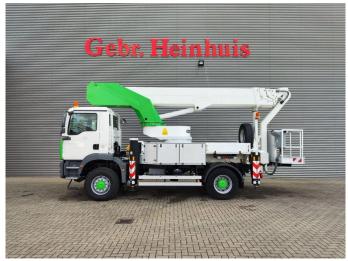

## MAN 4x4 Bison Palfinger TKA 35!

## **Beschreibung**

Schäden: keines

MAN TGM 18.280 4x4.

Year: 2008.

Milage: 103.080 km. Manual gearbox 8 gears. Weight: 17.660 kg. Max weight: 18.000 kg.

Axle load: 1: 7500 kg. 2: 11.500 kg. Euro 4. 3 persons.

Electrical operated windows and mirrors.

Steelsuspension. Hubreduction.

Wheelbase: 3800 mm.

Tyres:

Front: 385/65R22,5 80%. Rear: 295/80R22,5 70%. Bison Palfinger TKA 35.

Year: 2008.

Max capacity basket: 350 kg / 3 persons + 110 kg.

Max wind speed: 12,5 m/s. Max permitted tilt: 0 degree. Max lateral force: 400 N. 4 point outriggers.

Electrical function in basket.

Rotated basket.

Max working height: 35.5 meter. Max outreach: 30 meter.