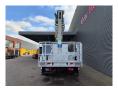

## MAN 4x4 Bison Palfinger TKA 35!

## **Beschreibung**

Schäden: keines

MAN TGM 18.280 4x4.

Year: 2008.

Milage: 103.080 km. Manual gearbox 8 gears. Weight: 17.660 kg. Max weight: 18.000 kg.

Axle load: 1: 7500 kg. 2: 11.500 kg. Euro 4. 3 persons.

Electrical operated windows and mirrors.

Steelsuspension. Hubreduction.

Wheelbase: 3800 mm.

Tyres:

Front: 385/65R22,5 80%. Rear: 295/80R22,5 70%. Bison Palfinger TKA 35.

Year: 2008.

Max capacity basket: 350 kg / 3 persons + 110 kg.

Max wind speed: 12,5 m/s. Max permitted tilt: 0 degree. Max lateral force: 400 N. 4 point outriggers.

Electrical function in basket.

Rotated basket.

Max working height: 35.5 meter. Max outreach: 30 meter.