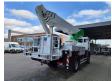

## MAN 4x4 Bison Palfinger TKA 35!

## **Beschreibung**

Schäden: keines

MAN TGM 18.280 4x4.

Year: 2008.

Milage: 103.080 km. Manual gearbox 8 gears. Weight: 17.660 kg. Max weight: 18.000 kg.

Axle load: 1: 7500 kg. 2: 11.500 kg. Euro 4. 3 persons.

Electrical operated windows and mirrors.

Steelsuspension. Hubreduction.

Wheelbase: 3800 mm.

Tyres:

Front: 385/65R22,5 80%. Rear: 295/80R22,5 70%. Bison Palfinger TKA 35.

Year: 2008.

Max capacity basket: 350 kg / 3 persons + 110 kg.

Max wind speed: 12,5 m/s. Max permitted tilt: 0 degree. Max lateral force: 400 N. 4 point outriggers.

Electrical function in basket.

Rotated basket.

Max working height: 35.5 meter. Max outreach: 30 meter.