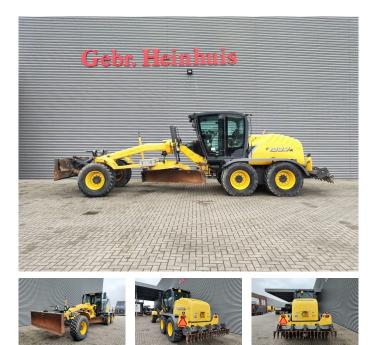

## **New Holland** F156.7A 6x6 Front + Midle Blade Ripper Trimble 3D laser NL Machine!

## Beschreibung

Schäden: keines

New Holland F156.7A 6x6.

Year: 2013. Hours: 11.646. Weight: 16.500 kg. CE machine. Axle load: 1: 5200 kg. 2: 5850 kg. 3: 5850 kg. 142 KW. Frontblade: 2450 mm. Midle blade: 3650 mm + 2 x 600 mm widening. Ripper. Trailer coupling. 40 KMH. Trimble 3D laser. Airconditioning. Camera. ZF Gearbox. Tyres: 17.5R25 70%.