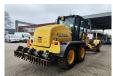

## **New Holland** F156.7A 6x6 Front + Midle Blade Ripper Trimble 3D laser NL Machine!

## Beschreibung

Schäden: keines

New Holland F156.7A 6x6.

Year: 2013. Hours: 11.646. Weight: 16.500 kg. CE machine. Axle load: 1: 5200 kg. 2: 5850 kg. 3: 5850 kg. 142 KW. Frontblade: 2450 mm. Midle blade: 3650 mm + 2 x 600 mm widening. Ripper. Trailer coupling. 40 KMH. Trimble 3D laser. Airconditioning. Camera. ZF Gearbox. Tyres: 17.5R25 70%.