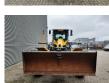

## **New Holland** F156.7A 6x6 Front + Midle Blade Ripper Trimble 3D laser NL Machine!

## Beschreibung

Schäden: keines

New Holland F156.7A 6x6.

Year: 2013. Hours: 11.646. Weight: 16.500 kg. CE machine. Axle load: 1: 5200 kg. 2: 5850 kg. 3: 5850 kg. 142 KW. Frontblade: 2450 mm. Midle blade: 3650 mm + 2 x 600 mm widening. Ripper. Trailer coupling. 40 KMH. Trimble 3D laser. Airconditioning. Camera. ZF Gearbox. Tyres: 17.5R25 70%.