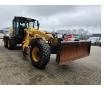

## **New Holland** F156.7A 6x6 Front + Midle Blade Ripper Trimble 3D laser NL Machine!

## Beschreibung

Schäden: keines

New Holland F156.7A 6x6.

Year: 2013. Hours: 11.646. Weight: 16.500 kg. CE machine. Axle load: 1: 5200 kg. 2: 5850 kg. 3: 5850 kg. 142 KW. Frontblade: 2450 mm. Midle blade: 3650 mm + 2 x 600 mm widening. Ripper. Trailer coupling. 40 KMH. Trimble 3D laser. Airconditioning. Camera. ZF Gearbox. Tyres: 17.5R25 70%.