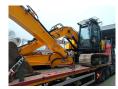

## JCB JS 130 LC 4F 2 Pieces!

## **Beschreibung**

Schäden: keines

JCB JS 130 LC 4F.

Year: 2019.
Hours: 6905.
Weight: 13.875 kg.
CE Machine.
81 KW.
Quick hitch.
3th hydr. function.
Seat heating.
Airconditioning.
Camera.
Pads: 700 mm.
Ad Blue.
UC + Sprockets: 70%.
1 Bucket.