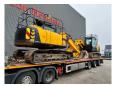

## JCB JS 130 LC 4F 2 Pieces!

## **Beschreibung**

Schäden: keines

JCB JS 130 LC 4F.

Year: 2019.
Hours: 6905.
Weight: 13.875 kg.
CE Machine.
81 KW.
Quick hitch.
3th hydr. function.
Seat heating.
Airconditioning.
Camera.
Pads: 700 mm.
Ad Blue.
UC + Sprockets: 70%.
1 Bucket.