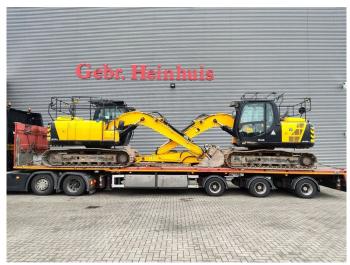

## JCB JS 130 LC 4F 2 Pieces!

## **Beschreibung**

Schäden: keines

JCB JS 130 LC 4F.

Year: 2019.
Hours: 6905.
Weight: 13.875 kg.
CE Machine.
81 KW.
Quick hitch.
3th hydr. function.
Seat heating.
Airconditioning.
Camera.
Pads: 700 mm.
Ad Blue.
UC + Sprockets: 70%.
1 Bucket.

2 Pieces available!

ID NR: 368.

The General Terms and Conditions of Heinhuis are applicable to all adverts, offers and quotations by Heinhuis, all agreements entered into by Heinhuis and the negotiations preceding them. By any form of response you accept the applicability of the General Terms and Conditions of Heinhuis and you declare that you have taken note of these General Terms and Conditions. Our prices are export netto prices.