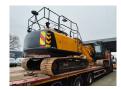

## JCB JS 130 LC 4F 2 Pieces!

## **Beschreibung**

Schäden: keines

JCB JS 130 LC 4F.

Year: 2019.
Hours: 6905.
Weight: 13.875 kg.
CE Machine.
81 KW.
Quick hitch.
3th hydr. function.
Seat heating.
Airconditioning.
Camera.
Pads: 700 mm.
Ad Blue.
UC + Sprockets: 70%.
1 Bucket.