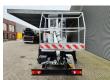

## Nissan 35.13 NT 400 Isoli PNT 205 NH 20.5 Meter!

## **Beschreibung**

Schäden: keines

Nissan Cabstar 35.13 NT 400.

Year: 2018.

Milage: 36.851 km. Manual gearbox 6 gears. Max weight: 3500 kg.

Axle load: 1: 1750 kg. 2: 2200 kg. 3 Persons.

Electrical operated windows.

Ad Blue.

Wheelbase: 3350 mm. Tyres: 195/70R15 80%. Isoli PNT 205 NH. Year: 2018.

Year: 2018. Hours: 2597.

Max capacity basket: 230 kg / 2 persons + 70 kg.

Rotated basket.

Electrical function in basket.

4 point outriggers.

Max lateral force: 400 N.

Max wind speed: 12,5 m/s.

Max working height: 20.5 meter.

Max outreach: 8.5 meter.

ID NR: 23.

The General Terms and Conditions of Heinhuis are applicable to all adverts, offers and quotations by Heinhuis, all agreements entered into by Heinhuis and the negotiations preceding them. By any form of response you accept the applicability of the General Terms and Conditions of Heinhuis and you declare that you have taken note of these General Terms and Conditions. Our prices are export netto prices.