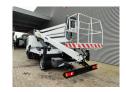

## Nissan 35.13 NT 400 Isoli PNT 205 NH 20.5 Meter!

## **Beschreibung**

Schäden: keines

Nissan Cabstar 35.13 NT 400.

Year: 2018.

Milage: 36.851 km. Manual gearbox 6 gears. Max weight: 3500 kg.

Axle load: 1: 1750 kg. 2: 2200 kg. 3 Persons.

Electrical operated windows.

Ad Blue.

Wheelbase: 3350 mm. Tyres: 195/70R15 80%. Isoli PNT 205 NH. Year: 2018.

Year: 2018. Hours: 2597.

Max capacity basket: 230 kg / 2 persons + 70 kg.

Rotated basket.

Electrical function in basket.

4 point outriggers.

Max lateral force: 400 N.

Max wind speed: 12,5 m/s.

Max working height: 20.5 meter.

Max outreach: 8.5 meter.

ID NR: 23.

The General Terms and Conditions of Heinhuis are applicable to all adverts, offers and quotations by Heinhuis, all agreements entered into by Heinhuis and the negotiations preceding them. By any form of response you accept the applicability of the General Terms and Conditions of Heinhuis and you declare that you have taken note of these General Terms and Conditions. Our prices are export netto prices.