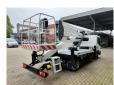

## Nissan 35.13 NT 400 Isoli PNT 205 NH 20.5 Meter!

## **Beschreibung**

Schäden: keines

Nissan Cabstar 35.13 NT 400.

Year: 2018.

Milage: 36.851 km. Manual gearbox 6 gears. Max weight: 3500 kg.

Axle load: 1: 1750 kg. 2: 2200 kg. 3 Persons.

Electrical operated windows.

Ad Blue.

Wheelbase: 3350 mm. Tyres: 195/70R15 80%. Isoli PNT 205 NH. Year: 2018.

Year: 2018. Hours: 2597.

Max capacity basket: 230 kg / 2 persons + 70 kg.

Rotated basket.

Electrical function in basket.

4 point outriggers.

Max lateral force: 400 N.

Max wind speed: 12,5 m/s.

Max working height: 20.5 meter.

Max outreach: 8.5 meter.

ID NR: 23.

The General Terms and Conditions of Heinhuis are applicable to all adverts, offers and quotations by Heinhuis, all agreements entered into by Heinhuis and the negotiations preceding them. By any form of response you accept the applicability of the General Terms and Conditions of Heinhuis and you declare that you have taken note of these General Terms and Conditions. Our prices are export netto prices.