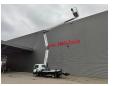

## Nissan 35.13 NT 400 Isoli PNT 205 NH 20.5 Meter!

Ad Blue.

Wheelbase: 3350 mm. Tyres: 195/70R15 80%. Isoli PNT 205 NH. Year: 2018.

Year: 2018. Hours: 2597.

Max capacity basket: 230 kg / 2 persons + 70 kg.

Rotated basket.

Electrical function in basket.

4 point outriggers.

Max lateral force: 400 N.

Max wind speed: 12,5 m/s.

Max working height: 20.5 meter.

Max outreach: 8.5 meter.

ID NR: 23.

The General Terms and Conditions of Heinhuis are applicable to all adverts, offers and quotations by Heinhuis, all agreements entered into by Heinhuis and the negotiations preceding them. By any form of response you accept the applicability of the General Terms and Conditions of Heinhuis and you declare that you have taken note of these General Terms and Conditions. Our prices are export netto prices.