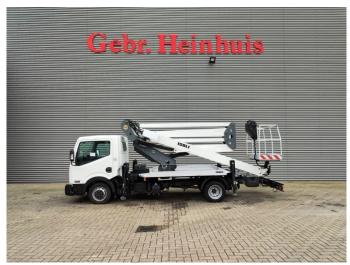

## Nissan 35.13 NT 400 Isoli PNT 205 NH 20.5 Meter!

## **Beschreibung**

Schäden: keines

Nissan Cabstar 35.13 NT 400.

Year: 2018.

Milage: 36.851 km. Manual gearbox 6 gears. Max weight: 3500 kg.

Axle load: 1: 1750 kg. 2: 2200 kg. 3 Persons.

Electrical operated windows.

Ad Blue.

Wheelbase: 3350 mm. Tyres: 195/70R15 80%. Isoli PNT 205 NH. Year: 2018.

Year: 2018. Hours: 2597.

Max capacity basket: 230 kg / 2 persons + 70 kg.

Rotated basket.

Electrical function in basket.

4 point outriggers.

Max lateral force: 400 N.

Max wind speed: 12,5 m/s.

Max working height: 20.5 meter.

Max outreach: 8.5 meter.

ID NR: 23.

The General Terms and Conditions of Heinhuis are applicable to all adverts, offers and quotations by Heinhuis, all agreements entered into by Heinhuis and the negotiations preceding them. By any form of response you accept the applicability of the General Terms and Conditions of Heinhuis and you declare that you have taken note of these General Terms and Conditions. Our prices are export netto prices.