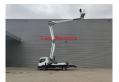

## Nissan 35.13 NT 400 Isoli PNT 205 NH 20.5 Meter!

Ad Blue.

Wheelbase: 3350 mm. Tyres: 195/70R15 80%. Isoli PNT 205 NH. Year: 2018.

Year: 2018. Hours: 2597.

Max capacity basket: 230 kg / 2 persons + 70 kg.

Rotated basket.

Electrical function in basket.

4 point outriggers.

Max lateral force: 400 N.

Max wind speed: 12,5 m/s.

Max working height: 20.5 meter.

Max outreach: 8.5 meter.

ID NR: 23.

The General Terms and Conditions of Heinhuis are applicable to all adverts, offers and quotations by Heinhuis, all agreements entered into by Heinhuis and the negotiations preceding them. By any form of response you accept the applicability of the General Terms and Conditions of Heinhuis and you declare that you have taken note of these General Terms and Conditions. Our prices are export netto prices.