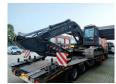

## Case CX 240 B

## **Beschreibung**

Schäden: keines

Case CX 240 B.

Year: 2008. Hours: 11.423. Weight: 26.400 kg. CE Machine. 132.1 KW.

3th and 4th hydr. function.

Airconditioning. Quick hitch. Pads: 600 mm. Sprockets: 80%.

UC: 80%.

1 Bucket: 125x146x50 cm.

German Machine!

ID NR: 65.

The General Terms and Conditions of Heinhuis are applicable to all adverts, offers and quotations by Heinhuis, all agreements entered into by Heinhuis and the negotiations preceding them. By any form of response you accept the applicability of the General Terms and Conditions of Heinhuis and you declare that you have taken note of these General Terms and Conditions. Our prices are export netto prices.