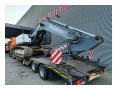

## Case CX 240 B

## **Beschreibung**

Schäden: keines

Case CX 240 B.

Year: 2008. Hours: 11.423. Weight: 26.400 kg. CE Machine. 132.1 KW.

3th and 4th hydr. function.

Airconditioning. Quick hitch. Pads: 600 mm. Sprockets: 80%.

UC: 80%.

1 Bucket: 125x146x50 cm.

German Machine!

ID NR: 65.

The General Terms and Conditions of Heinhuis are applicable to all adverts, offers and quotations by Heinhuis, all agreements entered into by Heinhuis and the negotiations preceding them. By any form of response you accept the applicability of the General Terms and Conditions of Heinhuis and you declare that you have taken note of these General Terms and Conditions. Our prices are export netto prices.