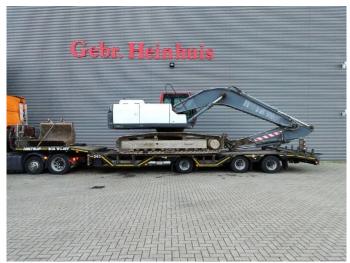

## Case CX 240 B

## **Beschreibung**

Schäden: keines

Case CX 240 B.

Year: 2008. Hours: 11.423. Weight: 26.400 kg. CE Machine. 132.1 KW.

3th and 4th hydr. function.

Airconditioning. Quick hitch. Pads: 600 mm. Sprockets: 80%.

UC: 80%.

1 Bucket: 125x146x50 cm.

German Machine!

ID NR: 65.

The General Terms and Conditions of Heinhuis are applicable to all adverts, offers and quotations by Heinhuis, all agreements entered into by Heinhuis and the negotiations preceding them. By any form of response you accept the applicability of the General Terms and Conditions of Heinhuis and you declare that you have taken note of these General Terms and Conditions. Our prices are export netto prices.