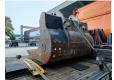

## Case CX 240 B

## **Beschreibung**

Schäden: keines

Case CX 240 B.

Year: 2008. Hours: 11.423. Weight: 26.400 kg. CE Machine. 132.1 KW.

3th and 4th hydr. function.

Airconditioning. Quick hitch. Pads: 600 mm. Sprockets: 80%.

UC: 80%.

1 Bucket: 125x146x50 cm.

German Machine!

ID NR: 65.

The General Terms and Conditions of Heinhuis are applicable to all adverts, offers and quotations by Heinhuis, all agreements entered into by Heinhuis and the negotiations preceding them. By any form of response you accept the applicability of the General Terms and Conditions of Heinhuis and you declare that you have taken note of these General Terms and Conditions. Our prices are export netto prices.