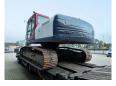

## Case CX 240 B

## **Beschreibung**

Schäden: keines

Case CX 240 B.

Year: 2008. Hours: 11.423. Weight: 26.400 kg. CE Machine. 132.1 KW.

3th and 4th hydr. function.

Airconditioning. Quick hitch. Pads: 600 mm. Sprockets: 80%.

UC: 80%.

1 Bucket: 125x146x50 cm.

German Machine!

ID NR: 65.

The General Terms and Conditions of Heinhuis are applicable to all adverts, offers and quotations by Heinhuis, all agreements entered into by Heinhuis and the negotiations preceding them. By any form of response you accept the applicability of the General Terms and Conditions of Heinhuis and you declare that you have taken note of these General Terms and Conditions. Our prices are export netto prices.