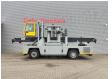

## BAUMANN GXS 350/25/41 Side Loader with Spreader!

## **Beschreibung**

Schäden: keines

Baumann GXS 350/25/41.

Year: 2008. Hours: 2138. Weight: 58.500 kg. CE machine.

Rating capacity: 35.000 kg.

Camera.

Hydraulic elevating cabin. Volvo Penta engine.

Right side from machine hydraulic suspension.

4 point hydraulic outriggers.

Picking and carrieing from containers.

Side Loader.

Tyres: 14.00-24/10.00.

New Condition!

ID NR: 52.

The General Terms and Conditions of Heinhuis are applicable to all adverts, offers and quotations by Heinhuis, all agreements entered into by Heinhuis and the negotiations preceding them. By any form of response you accept the applicability of the General Terms and Conditions of Heinhuis and you declare that you have taken note of these General Terms and Conditions. Our prices are export netto prices.