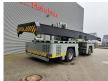

## BAUMANN GXS 350/25/41 Side Loader with Spreader!

## **Beschreibung**

Schäden: keines

Baumann GXS 350/25/41.

Year: 2008. Hours: 2138. Weight: 58.500 kg. CE machine.

Rating capacity: 35.000 kg.

Camera.

Hydraulic elevating cabin. Volvo Penta engine.

Right side from machine hydraulic suspension.

4 point hydraulic outriggers.

Picking and carrieing from containers.

Side Loader.

Tyres: 14.00-24/10.00.

New Condition!

ID NR: 52.

The General Terms and Conditions of Heinhuis are applicable to all adverts, offers and quotations by Heinhuis, all agreements entered into by Heinhuis and the negotiations preceding them. By any form of response you accept the applicability of the General Terms and Conditions of Heinhuis and you declare that you have taken note of these General Terms and Conditions. Our prices are export netto prices.