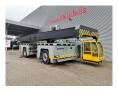

## BAUMANN GXS 350/25/41 Side Loader with Spreader!

## **Beschreibung**

Schäden: keines

Baumann GXS 350/25/41.

Year: 2008. Hours: 2138. Weight: 58.500 kg. CE machine.

Rating capacity: 35.000 kg.

Camera.

Hydraulic elevating cabin. Volvo Penta engine.

Right side from machine hydraulic suspension.

4 point hydraulic outriggers.

Picking and carrieing from containers.

Side Loader.

Tyres: 14.00-24/10.00.

New Condition!

ID NR: 52.

The General Terms and Conditions of Heinhuis are applicable to all adverts, offers and quotations by Heinhuis, all agreements entered into by Heinhuis and the negotiations preceding them. By any form of response you accept the applicability of the General Terms and Conditions of Heinhuis and you declare that you have taken note of these General Terms and Conditions. Our prices are export netto prices.