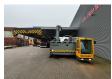

## BAUMANN GXS 350/25/41 Side Loader with Spreader!

## **Beschreibung**

Schäden: keines

Baumann GXS 350/25/41.

Year: 2008. Hours: 2138. Weight: 58.500 kg. CE machine.

Rating capacity: 35.000 kg.

Camera.

Hydraulic elevating cabin. Volvo Penta engine.

Right side from machine hydraulic suspension.

4 point hydraulic outriggers.

Picking and carrieing from containers.

Side Loader.

Tyres: 14.00-24/10.00.

New Condition!

ID NR: 52.

The General Terms and Conditions of Heinhuis are applicable to all adverts, offers and quotations by Heinhuis, all agreements entered into by Heinhuis and the negotiations preceding them. By any form of response you accept the applicability of the General Terms and Conditions of Heinhuis and you declare that you have taken note of these General Terms and Conditions. Our prices are export netto prices.