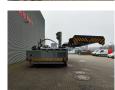

## BAUMANN GXS 350/25/41 Side Loader with Spreader!

## **Beschreibung**

Schäden: keines

Baumann GXS 350/25/41.

Year: 2008. Hours: 2138. Weight: 58.500 kg. CE machine.

Rating capacity: 35.000 kg.

Camera.

Hydraulic elevating cabin. Volvo Penta engine.

Right side from machine hydraulic suspension.

4 point hydraulic outriggers.

Picking and carrieing from containers.

Side Loader.

Tyres: 14.00-24/10.00.

New Condition!

ID NR: 52.

The General Terms and Conditions of Heinhuis are applicable to all adverts, offers and quotations by Heinhuis, all agreements entered into by Heinhuis and the negotiations preceding them. By any form of response you accept the applicability of the General Terms and Conditions of Heinhuis and you declare that you have taken note of these General Terms and Conditions. Our prices are export netto prices.