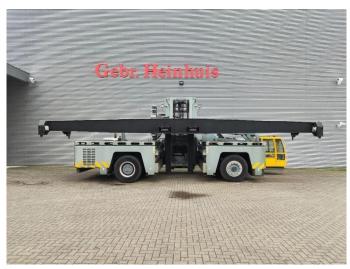

## BAUMANN GXS 350/25/41 Side Loader with Spreader!

## **Beschreibung**

Schäden: keines

Baumann GXS 350/25/41.

Year: 2008. Hours: 2138. Weight: 58.500 kg. CE machine.

Rating capacity: 35.000 kg.

Camera.

Hydraulic elevating cabin. Volvo Penta engine.

Right side from machine hydraulic suspension.

4 point hydraulic outriggers.

Picking and carrieing from containers.

Side Loader.

Tyres: 14.00-24/10.00.

New Condition!

ID NR: 52.

The General Terms and Conditions of Heinhuis are applicable to all adverts, offers and quotations by Heinhuis, all agreements entered into by Heinhuis and the negotiations preceding them. By any form of response you accept the applicability of the General Terms and Conditions of Heinhuis and you declare that you have taken note of these General Terms and Conditions. Our prices are export netto prices.