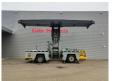

## BAUMANN GXS 350/25/41 Side Loader with Spreader!

## **Beschreibung**

Schäden: keines

Baumann GXS 350/25/41.

Year: 2008. Hours: 2138. Weight: 58.500 kg. CE machine.

Rating capacity: 35.000 kg.

Camera.

Hydraulic elevating cabin. Volvo Penta engine.

Right side from machine hydraulic suspension.

4 point hydraulic outriggers.

Picking and carrieing from containers.

Side Loader.

Tyres: 14.00-24/10.00.

New Condition!

ID NR: 52.

The General Terms and Conditions of Heinhuis are applicable to all adverts, offers and quotations by Heinhuis, all agreements entered into by Heinhuis and the negotiations preceding them. By any form of response you accept the applicability of the General Terms and Conditions of Heinhuis and you declare that you have taken note of these General Terms and Conditions. Our prices are export netto prices.