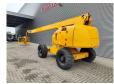

## **Haulotte H25TPX**

## **Beschreibung**

Schäden: keines

Haulotte H25TPX.

Year: 2012. Hours: 4357. Weight: 13.850 kg. CE machine. 32.1 KW.

Hatz 3L41C engine. Rotated basket.

Max capacity basket: 230 kg/2 persons + 70 kg.

Max lateral force: 400 N.
Max wind speed: 12,5 m/s.
Max permitted tilt: 5 degree / 40%.
Max working height: 25 meter.
Max outreach: 17,5 meter.
Tyres: 385/65-22,5 80%.