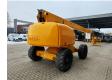

## **Haulotte H25TPX**

## **Beschreibung**

Schäden: keines

Haulotte H25TPX.

Year: 2012. Hours: 4357. Weight: 13.850 kg. CE machine. 32.1 KW.

Hatz 3L41C engine. Rotated basket.

Max capacity basket: 230 kg/2 persons + 70 kg.

Max lateral force: 400 N.
Max wind speed: 12,5 m/s.
Max permitted tilt: 5 degree / 40%.
Max working height: 25 meter.
Max outreach: 17,5 meter.
Tyres: 385/65-22,5 80%.