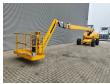

## **Haulotte H25TPX**

## **Beschreibung**

Schäden: keines

Haulotte H25TPX.

Year: 2012. Hours: 4357. Weight: 13.850 kg. CE machine. 32.1 KW.

Hatz 3L41C engine. Rotated basket.

Max capacity basket: 230 kg/2 persons + 70 kg.

Max lateral force: 400 N.
Max wind speed: 12,5 m/s.
Max permitted tilt: 5 degree / 40%.
Max working height: 25 meter.
Max outreach: 17,5 meter.
Tyres: 385/65-22,5 80%.