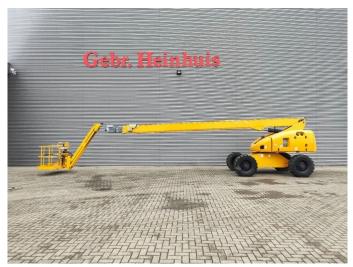

## **Haulotte H25TPX**

## **Beschreibung**

Schäden: keines

Haulotte H25TPX.

Year: 2012. Hours: 4357. Weight: 13.850 kg. CE machine. 32.1 KW.

Hatz 3L41C engine. Rotated basket.

Max capacity basket: 230 kg/2 persons + 70 kg.

Max lateral force: 400 N.
Max wind speed: 12,5 m/s.
Max permitted tilt: 5 degree / 40%.
Max working height: 25 meter.
Max outreach: 17,5 meter.
Tyres: 385/65-22,5 80%.