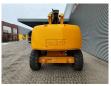

## **Haulotte H25TPX**

## **Beschreibung**

Schäden: keines

Haulotte H25TPX.

Year: 2012. Hours: 4357. Weight: 13.850 kg. CE machine. 32.1 KW.

Hatz 3L41C engine. Rotated basket.

Max capacity basket: 230 kg/2 persons + 70 kg.

Max lateral force: 400 N.
Max wind speed: 12,5 m/s.
Max permitted tilt: 5 degree / 40%.
Max working height: 25 meter.
Max outreach: 17,5 meter.
Tyres: 385/65-22,5 80%.