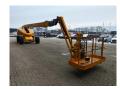

## **Haulotte H25TPX**

## **Beschreibung**

Schäden: keines

Haulotte H25TPX.

Year: 2012. Hours: 4357. Weight: 13.850 kg. CE machine. 32.1 KW.

Hatz 3L41C engine. Rotated basket.

Max capacity basket: 230 kg/2 persons + 70 kg.

Max lateral force: 400 N.
Max wind speed: 12,5 m/s.
Max permitted tilt: 5 degree / 40%.
Max working height: 25 meter.
Max outreach: 17,5 meter.
Tyres: 385/65-22,5 80%.