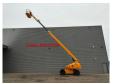

## **Haulotte H25TPX**

## **Beschreibung**

Schäden: keines

Haulotte H25TPX.

Year: 2012. Hours: 4357. Weight: 13.850 kg. CE machine. 32.1 KW.

Hatz 3L41C engine. Rotated basket.

Max capacity basket: 230 kg/2 persons + 70 kg.

Max lateral force: 400 N.
Max wind speed: 12,5 m/s.
Max permitted tilt: 5 degree / 40%.
Max working height: 25 meter.
Max outreach: 17,5 meter.
Tyres: 385/65-22,5 80%.