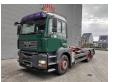

## MAN 6x2 Multilift 21 Tons Hooklift!

## **Beschreibung**

Schäden: keines

MAN TGA 26.440 6x2.

Year: 2009.

Milage: 555.391 km. Manual gearbox 8 gears. Weight: 11.200 kg. Max weight: 26.000 kg.

Axle load: 1: 8000 kg. 2: 11.500 kg. 3: 7500 kg. Euro 4.

Multilift XR21Z56. Year: 2008.

Capacity: 21.000 kg.

ID NR: 107.

The General Terms and Conditions of Heinhuis are applicable to all adverts, offers and quotations by Heinhuis, all agreements entered into by Heinhuis and the negotiations preceding them. By any form of response you accept the applicability of the General Terms and Conditions of Heinhuis and you declare that you have taken note of these General Terms and Conditions. Our prices are export netto prices.