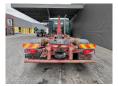

## MAN 6x2 Multilift 21 Tons Hooklift!

Multilift XR21Z56. Year: 2008.

Capacity: 21.000 kg.

ID NR: 107.

The General Terms and Conditions of Heinhuis are applicable to all adverts, offers and quotations by Heinhuis, all agreements entered into by Heinhuis and the negotiations preceding them. By any form of response you accept the applicability of the General Terms and Conditions of Heinhuis and you declare that you have taken note of these General Terms and Conditions. Our prices are export netto prices.