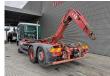

## MAN 6x2 Multilift 21 Tons Hooklift!

Multilift XR21Z56. Year: 2008.

Capacity: 21.000 kg.

ID NR: 107.

The General Terms and Conditions of Heinhuis are applicable to all adverts, offers and quotations by Heinhuis, all agreements entered into by Heinhuis and the negotiations preceding them. By any form of response you accept the applicability of the General Terms and Conditions of Heinhuis and you declare that you have taken note of these General Terms and Conditions. Our prices are export netto prices.