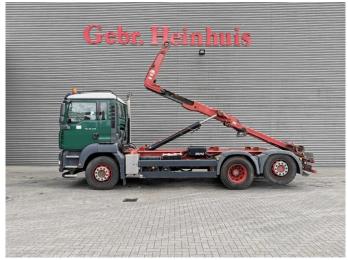

## MAN 6x2 Multilift 21 Tons Hooklift!

## **Beschreibung**

Schäden: keines

MAN TGA 26.440 6x2.

Year: 2009.

Milage: 555.391 km. Manual gearbox 8 gears. Weight: 11.200 kg. Max weight: 26.000 kg.

Axle load: 1: 8000 kg. 2: 11.500 kg. 3: 7500 kg. Euro 4.

Multilift XR21Z56. Year: 2008.

Capacity: 21.000 kg.

ID NR: 107.

The General Terms and Conditions of Heinhuis are applicable to all adverts, offers and quotations by Heinhuis, all agreements entered into by Heinhuis and the negotiations preceding them. By any form of response you accept the applicability of the General Terms and Conditions of Heinhuis and you declare that you have taken note of these General Terms and Conditions. Our prices are export netto prices.