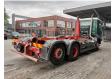

## MAN 6x2 Multilift 21 Tons Hooklift!

Multilift XR21Z56. Year: 2008.

Capacity: 21.000 kg.

ID NR: 107.

The General Terms and Conditions of Heinhuis are applicable to all adverts, offers and quotations by Heinhuis, all agreements entered into by Heinhuis and the negotiations preceding them. By any form of response you accept the applicability of the General Terms and Conditions of Heinhuis and you declare that you have taken note of these General Terms and Conditions. Our prices are export netto prices.