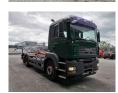

## MAN 6x2 Multilift 21 Tons Hooklift!

## **Beschreibung**

Schäden: keines

MAN TGA 26.440 6x2.

Year: 2009.

Milage: 555.391 km. Manual gearbox 8 gears. Weight: 11.200 kg. Max weight: 26.000 kg.

Axle load: 1: 8000 kg. 2: 11.500 kg. 3: 7500 kg. Euro 4.