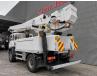

## Altec TA 60 20.3 meter 46 kV Isolated MAN LE 18.280 4x4 3 persons!

## Beschreibung

Schäden: keines

MAN LE 18.280 4x4.

Year: 2006. Milage: 95.254 km. Manual gearbox 8 gears. Weight: 11.900 kg. Max weight: 18.400 kg. Axle load: 1: 7200 kg. 2: 11.200 kg. Euro 3. 3 Persons. Seatheating. Cruise Control. Electrical operated windows. Radio CD. Digital tacho. Webasto nightheater. Steelsuspension. Hubreduction. Wheelbase: 3800 mm. Tyres: 395/85R20 70%. Altec TA 60. Basket capacity: 272 kg. Max platform height: 18.3 meter. Max working height: 20.3 meter. Design voltage: 46 AC kV. 4 point outriggers. Rotated basket.