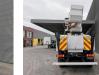

## Altec TA 60 20.3 meter 46 kV Isolated MAN LE 18.280 4x4 3 persons!

## Beschreibung

Schäden: keines

MAN LE 18.280 4x4.

Year: 2006. Milage: 95.254 km. Manual gearbox 8 gears. Weight: 11.900 kg. Max weight: 18.400 kg. Axle load: 1: 7200 kg. 2: 11.200 kg. Euro 3. 3 Persons. Seatheating. Cruise Control. Electrical operated windows. Radio CD. Digital tacho. Webasto nightheater. Steelsuspension. Hubreduction. Wheelbase: 3800 mm. Tyres: 395/85R20 70%. Altec TA 60. Basket capacity: 272 kg. Max platform height: 18.3 meter. Max working height: 20.3 meter. Design voltage: 46 AC kV. 4 point outriggers. Rotated basket.