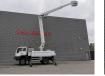

## Altec TA 60 20.3 meter 46 kV Isolated MAN LE 18.280 4x4 3 persons!

## Beschreibung

Schäden: keines

MAN LE 18.280 4x4.

Year: 2006. Milage: 95.254 km. Manual gearbox 8 gears. Weight: 11.900 kg. Max weight: 18.400 kg. Axle load: 1: 7200 kg. 2: 11.200 kg. Euro 3. 3 Persons. Seatheating. Cruise Control. Electrical operated windows. Radio CD. Digital tacho. Webasto nightheater. Steelsuspension. Hubreduction. Wheelbase: 3800 mm. Tyres: 395/85R20 70%. Altec TA 60. Basket capacity: 272 kg. Max platform height: 18.3 meter. Max working height: 20.3 meter. Design voltage: 46 AC kV. 4 point outriggers. Rotated basket.