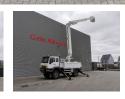

## Altec TA 60 20.3 meter 46 kV Isolated MAN LE 18.280 4x4 3 persons!

## Beschreibung

Schäden: keines

MAN LE 18.280 4x4.

Year: 2006. Milage: 95.254 km. Manual gearbox 8 gears. Weight: 11.900 kg. Max weight: 18.400 kg. Axle load: 1: 7200 kg. 2: 11.200 kg. Euro 3. 3 Persons. Seatheating. Cruise Control. Electrical operated windows. Radio CD. Digital tacho. Webasto nightheater. Steelsuspension. Hubreduction. Wheelbase: 3800 mm. Tyres: 395/85R20 70%. Altec TA 60. Basket capacity: 272 kg. Max platform height: 18.3 meter. Max working height: 20.3 meter. Design voltage: 46 AC kV. 4 point outriggers. Rotated basket.