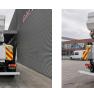

## Altec TA 60 20.3 meter 46 kV Isolated MAN LE 18.280 4x4 3 persons!

## Beschreibung

Schäden: keines

MAN LE 18.280 4x4.

Year: 2006. Milage: 95.254 km. Manual gearbox 8 gears. Weight: 11.900 kg. Max weight: 18.400 kg. Axle load: 1: 7200 kg. 2: 11.200 kg. Euro 3. 3 Persons. Seatheating. Cruise Control. Electrical operated windows. Radio CD. Digital tacho. Webasto nightheater. Steelsuspension. Hubreduction. Wheelbase: 3800 mm. Tyres: 395/85R20 70%. Altec TA 60. Basket capacity: 272 kg. Max platform height: 18.3 meter. Max working height: 20.3 meter. Design voltage: 46 AC kV. 4 point outriggers. Rotated basket.