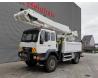

## Altec TA 60 20.3 meter 46 kV Isolated MAN LE 18.280 4x4 3 persons!

## Beschreibung

Schäden: keines

MAN LE 18.280 4x4.

Year: 2006. Milage: 95.254 km. Manual gearbox 8 gears. Weight: 11.900 kg. Max weight: 18.400 kg. Axle load: 1: 7200 kg. 2: 11.200 kg. Euro 3. 3 Persons. Seatheating. Cruise Control. Electrical operated windows. Radio CD. Digital tacho. Webasto nightheater. Steelsuspension. Hubreduction. Wheelbase: 3800 mm. Tyres: 395/85R20 70%. Altec TA 60. Basket capacity: 272 kg. Max platform height: 18.3 meter. Max working height: 20.3 meter. Design voltage: 46 AC kV. 4 point outriggers. Rotated basket.