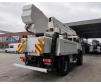

## Altec TA 60 20.3 meter 46 kV Isolated MAN LE 18.280 4x4 3 persons!

## Beschreibung

Schäden: keines

MAN LE 18.280 4x4.

Year: 2006. Milage: 95.254 km. Manual gearbox 8 gears. Weight: 11.900 kg. Max weight: 18.400 kg. Axle load: 1: 7200 kg. 2: 11.200 kg. Euro 3. 3 Persons. Seatheating. Cruise Control. Electrical operated windows. Radio CD. Digital tacho. Webasto nightheater. Steelsuspension. Hubreduction. Wheelbase: 3800 mm. Tyres: 395/85R20 70%. Altec TA 60. Basket capacity: 272 kg. Max platform height: 18.3 meter. Max working height: 20.3 meter. Design voltage: 46 AC kV. 4 point outriggers. Rotated basket.