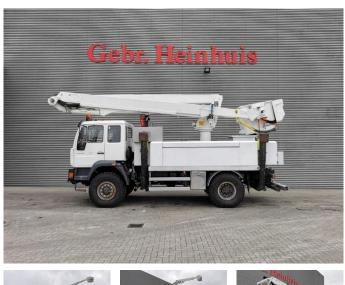

## Altec TA 60 20.3 meter 46 kV Isolated MAN LE 18.280 4x4 3 persons!

## Beschreibung

Schäden: keines

MAN LE 18.280 4x4.

Year: 2006. Milage: 95.254 km. Manual gearbox 8 gears. Weight: 11.900 kg. Max weight: 18.400 kg. Axle load: 1: 7200 kg. 2: 11.200 kg. Euro 3. 3 Persons. Seatheating. Cruise Control. Electrical operated windows. Radio CD. Digital tacho. Webasto nightheater. Steelsuspension. Hubreduction. Wheelbase: 3800 mm. Tyres: 395/85R20 70%. Altec TA 60. Basket capacity: 272 kg. Max platform height: 18.3 meter. Max working height: 20.3 meter. Design voltage: 46 AC kV. 4 point outriggers. Rotated basket.