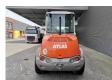

## **Atlas** 80 Bucket + Forks German Machine Full Service Original Hours!

## **Beschreibung**

Schäden: keines

Atlas 80.

Year: 2011. Hours: 3901. Weight: 5750 kg. Max weight: 6500 kg. CE machine.

Deutz TD 2011 engine.

59.3 KW.
Axle load:
1: 3000 kg.
2: 4100 kg.
Quick hitch.
3th hydr. function.
Joystick.
1 set forks.

1 bucket with teeth. Tyres: 405/70R20 80%.

German Machine!

ID NR: 60.

The General Terms and Conditions of Heinhuis are applicable to all adverts, offers and quotations by Heinhuis, all agreements entered into by Heinhuis and the negotiations preceding them. By any form of response you accept the applicability of the General Terms and Conditions of Heinhuis and you declare that you have taken note of these General Terms and Conditions. Our prices are export netto prices.