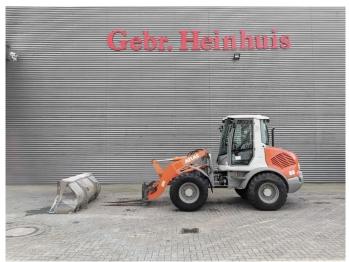

## **Atlas** 80 Bucket + Forks German Machine Full Service Original Hours!

## **Beschreibung**

Schäden: keines

Atlas 80.

Year: 2011. Hours: 3901. Weight: 5750 kg. Max weight: 6500 kg. CE machine.

Deutz TD 2011 engine.

59.3 KW.
Axle load:
1: 3000 kg.
2: 4100 kg.
Quick hitch.
3th hydr. function.
Joystick.
1 set forks.

1 bucket with teeth. Tyres: 405/70R20 80%.

German Machine!

ID NR: 60.

The General Terms and Conditions of Heinhuis are applicable to all adverts, offers and quotations by Heinhuis, all agreements entered into by Heinhuis and the negotiations preceding them. By any form of response you accept the applicability of the General Terms and Conditions of Heinhuis and you declare that you have taken note of these General Terms and Conditions. Our prices are export netto prices.