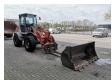

## **Atlas** 80 Bucket + Forks German Machine Full Service Original Hours!

## **Beschreibung**

Schäden: keines

Atlas 80.

Year: 2011. Hours: 3901. Weight: 5750 kg. Max weight: 6500 kg. CE machine.

Deutz TD 2011 engine.

59.3 KW.
Axle load:
1: 3000 kg.
2: 4100 kg.
Quick hitch.
3th hydr. function.
Joystick.
1 set forks.

1 bucket with teeth. Tyres: 405/70R20 80%.

German Machine!

ID NR: 60.

The General Terms and Conditions of Heinhuis are applicable to all adverts, offers and quotations by Heinhuis, all agreements entered into by Heinhuis and the negotiations preceding them. By any form of response you accept the applicability of the General Terms and Conditions of Heinhuis and you declare that you have taken note of these General Terms and Conditions. Our prices are export netto prices.