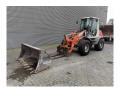

## **Atlas** 80 Bucket + Forks German Machine Full Service Original Hours!

## **Beschreibung**

Schäden: keines

Atlas 80.

Year: 2011. Hours: 3901. Weight: 5750 kg. Max weight: 6500 kg. CE machine.

Deutz TD 2011 engine.

59.3 KW.
Axle load:
1: 3000 kg.
2: 4100 kg.
Quick hitch.
3th hydr. function.
Joystick.
1 set forks.

1 bucket with teeth. Tyres: 405/70R20 80%.

German Machine!

ID NR: 60.

The General Terms and Conditions of Heinhuis are applicable to all adverts, offers and quotations by Heinhuis, all agreements entered into by Heinhuis and the negotiations preceding them. By any form of response you accept the applicability of the General Terms and Conditions of Heinhuis and you declare that you have taken note of these General Terms and Conditions. Our prices are export netto prices.