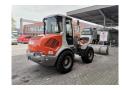

## **Atlas** 80 Bucket + Forks German Machine Full Service Original Hours!

## **Beschreibung**

Schäden: keines

Atlas 80.

Year: 2011. Hours: 3901. Weight: 5750 kg. Max weight: 6500 kg. CE machine.

Deutz TD 2011 engine.

59.3 KW.
Axle load:
1: 3000 kg.
2: 4100 kg.
Quick hitch.
3th hydr. function.
Joystick.
1 set forks.

1 bucket with teeth. Tyres: 405/70R20 80%.

German Machine!

ID NR: 60.

The General Terms and Conditions of Heinhuis are applicable to all adverts, offers and quotations by Heinhuis, all agreements entered into by Heinhuis and the negotiations preceding them. By any form of response you accept the applicability of the General Terms and Conditions of Heinhuis and you declare that you have taken note of these General Terms and Conditions. Our prices are export netto prices.