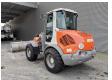

## **Atlas** 80 Bucket + Forks German Machine Full Service Original Hours!

## **Beschreibung**

Schäden: keines

Atlas 80.

Year: 2011. Hours: 3901. Weight: 5750 kg. Max weight: 6500 kg. CE machine.

Deutz TD 2011 engine.

59.3 KW.
Axle load:
1: 3000 kg.
2: 4100 kg.
Quick hitch.
3th hydr. function.
Joystick.
1 set forks.

1 bucket with teeth. Tyres: 405/70R20 80%.

German Machine!

ID NR: 60.

The General Terms and Conditions of Heinhuis are applicable to all adverts, offers and quotations by Heinhuis, all agreements entered into by Heinhuis and the negotiations preceding them. By any form of response you accept the applicability of the General Terms and Conditions of Heinhuis and you declare that you have taken note of these General Terms and Conditions. Our prices are export netto prices.