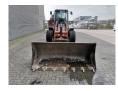

## **Atlas** 80 Bucket + Forks German Machine Full Service Original Hours!

## **Beschreibung**

Schäden: keines

Atlas 80.

Year: 2011. Hours: 3901. Weight: 5750 kg. Max weight: 6500 kg. CE machine.

Deutz TD 2011 engine.

59.3 KW.
Axle load:
1: 3000 kg.
2: 4100 kg.
Quick hitch.
3th hydr. function.
Joystick.
1 set forks.

1 bucket with teeth. Tyres: 405/70R20 80%.

German Machine!

ID NR: 60.

The General Terms and Conditions of Heinhuis are applicable to all adverts, offers and quotations by Heinhuis, all agreements entered into by Heinhuis and the negotiations preceding them. By any form of response you accept the applicability of the General Terms and Conditions of Heinhuis and you declare that you have taken note of these General Terms and Conditions. Our prices are export netto prices.