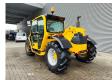

## Merlo P32.6 Panoramic 2 Pieces!

## **Beschreibung**

Schäden: keines

Merlo P32.6 Panoramic.

Year: 2008. Hours: 3972.

Max weight: 6300 kg.

CE Machine.

Max lift capacity: 3200 kg. Max lift height: 6 meter.

Axle load: 1: 4250 kg. 2: 4250 kg.

Deutz BF4M 2012 engine.

74.9 KW / 100 HP.

4x4x4.

Quick hitch. 1 set forks.

3th hydr. function. Tyres: 405/70-20 70%.

2 Pieces available.

ID NR: 78.

The General Terms and Conditions of Heinhuis are applicable to all adverts, offers and quotations by Heinhuis, all agreements entered into by Heinhuis and the negotiations preceding them. By any form of response you accept the applicability of the General Terms and Conditions of Heinhuis and you declare that you have taken note of these General Terms and Conditions. Our prices are export netto prices.