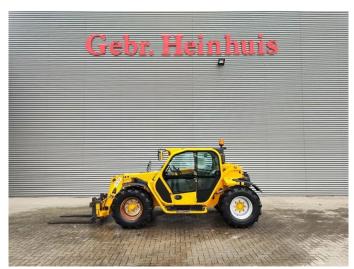

## Merlo P32.6 Panoramic 2 Pieces!

## **Beschreibung**

Schäden: keines

Merlo P32.6 Panoramic.

Year: 2008. Hours: 3972.

Max weight: 6300 kg.

CE Machine.

Max lift capacity: 3200 kg. Max lift height: 6 meter.

Axle load: 1: 4250 kg. 2: 4250 kg.

Deutz BF4M 2012 engine.

74.9 KW / 100 HP.

4x4x4.

Quick hitch. 1 set forks.

3th hydr. function. Tyres: 405/70-20 70%.

2 Pieces available.

ID NR: 78.

The General Terms and Conditions of Heinhuis are applicable to all adverts, offers and quotations by Heinhuis, all agreements entered into by Heinhuis and the negotiations preceding them. By any form of response you accept the applicability of the General Terms and Conditions of Heinhuis and you declare that you have taken note of these General Terms and Conditions. Our prices are export netto prices.