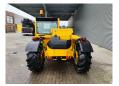

## **Beschreibung**

Schäden: keines

Merlo P32.6 Panoramic.

Year: 2008. Hours: 3972.

Max weight: 6300 kg.

CE Machine.

Max lift capacity: 3200 kg. Max lift height: 6 meter.

Axle load: 1: 4250 kg. 2: 4250 kg.

Deutz BF4M 2012 engine.

74.9 KW / 100 HP.

4x4x4.

Quick hitch. 1 set forks.

3th hydr. function. Tyres: 405/70-20 70%.

2 Pieces available.

ID NR: 78.

The General Terms and Conditions of Heinhuis are applicable to all adverts, offers and quotations by Heinhuis, all agreements entered into by Heinhuis and the negotiations preceding them. By any form of response you accept the applicability of the General Terms and Conditions of Heinhuis and you declare that you have taken note of these General Terms and Conditions. Our prices are export netto prices.