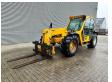

## Merlo P32.6 Panoramic 2 Pieces!

## **Beschreibung**

Schäden: keines

Merlo P32.6 Panoramic.

Year: 2008. Hours: 3972.

Max weight: 6300 kg.

CE Machine.

Max lift capacity: 3200 kg. Max lift height: 6 meter.

Axle load: 1: 4250 kg. 2: 4250 kg.

Deutz BF4M 2012 engine.

74.9 KW / 100 HP.

4x4x4.

Quick hitch. 1 set forks.

3th hydr. function. Tyres: 405/70-20 70%.

2 Pieces available.

ID NR: 78.

The General Terms and Conditions of Heinhuis are applicable to all adverts, offers and quotations by Heinhuis, all agreements entered into by Heinhuis and the negotiations preceding them. By any form of response you accept the applicability of the General Terms and Conditions of Heinhuis and you declare that you have taken note of these General Terms and Conditions. Our prices are export netto prices.