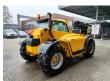

## **Beschreibung**

Schäden: keines

Merlo P32.6 Panoramic.

Year: 2008. Hours: 3972.

Max weight: 6300 kg.

CE Machine.

Max lift capacity: 3200 kg. Max lift height: 6 meter.

Axle load: 1: 4250 kg. 2: 4250 kg.

Deutz BF4M 2012 engine.

74.9 KW / 100 HP.

4x4x4.

Quick hitch. 1 set forks.

3th hydr. function. Tyres: 405/70-20 70%.

2 Pieces available.

ID NR: 78.

The General Terms and Conditions of Heinhuis are applicable to all adverts, offers and quotations by Heinhuis, all agreements entered into by Heinhuis and the negotiations preceding them. By any form of response you accept the applicability of the General Terms and Conditions of Heinhuis and you declare that you have taken note of these General Terms and Conditions. Our prices are export netto prices.