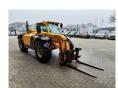

## **Beschreibung**

Schäden: keines

Merlo P32.6 Panoramic.

Year: 2008. Hours: 3972.

Max weight: 6300 kg.

CE Machine.

Max lift capacity: 3200 kg. Max lift height: 6 meter.

Axle load: 1: 4250 kg. 2: 4250 kg.

Deutz BF4M 2012 engine.

74.9 KW / 100 HP.

4x4x4.

Quick hitch. 1 set forks.

3th hydr. function. Tyres: 405/70-20 70%.

2 Pieces available.

ID NR: 78.

The General Terms and Conditions of Heinhuis are applicable to all adverts, offers and quotations by Heinhuis, all agreements entered into by Heinhuis and the negotiations preceding them. By any form of response you accept the applicability of the General Terms and Conditions of Heinhuis and you declare that you have taken note of these General Terms and Conditions. Our prices are export netto prices.