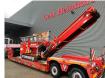

## HAMMEL VB 450 DK Magnetbelt Radio Remote!

## Beschreibung

Schäden: keines

Hammel VB 450 DK.

Year: 2020. Hours: 1671. Weight: 10.000 kg. CE machine. 106 KW / 144 HP. Radio Remote. Magnetbelt. Convenyor. Tippeble hopper. Pads: 300 mm. UC: 80%.

ID NR: 139.