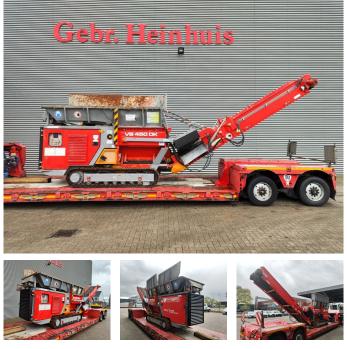

## HAMMEL VB 450 DK Magnetbelt Radio Remote!

## Beschreibung

Schäden: keines

Hammel VB 450 DK.

Year: 2020. Hours: 1671. Weight: 10.000 kg. CE machine. 106 KW / 144 HP. Radio Remote. Magnetbelt. Convenyor. Tippeble hopper. Pads: 300 mm. UC: 80%.

ID NR: 139.