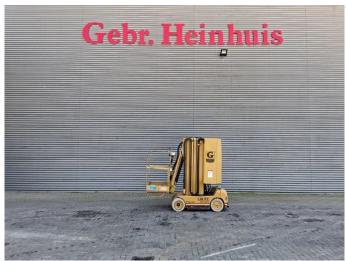

## Grove Toucan 1100 - 11 Meter - Full Electric!

## **Beschreibung**

Schäden: keines

Grove Toucan 1100.

Year: 1997. Hours: 781. Weight: 3560 kg. CE Machine.

Max capacity basket: 265 kg / 2 persons + 85 kg.

Travel height: 11 meter.

Max permitted tilt: 2 degree.

24 V Full electric. Max lateral force: 400 N. Max wind speed: 30 kmh.

Height: 2190 mm.

Non marking Full rubber tyres.

ID NR: 279.

The General Terms and Conditions of Heinhuis are applicable to all adverts, offers and quotations by Heinhuis, all agreements entered into by Heinhuis and the negotiations preceding them. By any form of response you accept the applicability of the General Terms and Conditions of Heinhuis and you declare that you have taken note of these General Terms and Conditions. Our prices are export netto prices.