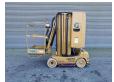

## Grove Toucan 1100 - 11 Meter - Full Electric!

## **Beschreibung**

Schäden: keines

Grove Toucan 1100.

Year: 1997. Hours: 781. Weight: 3560 kg. CE Machine.

Max capacity basket: 265 kg / 2 persons + 85 kg.

Travel height: 11 meter.

Max permitted tilt: 2 degree.

24 V Full electric. Max lateral force: 400 N. Max wind speed: 30 kmh.

Height: 2190 mm.

Non marking Full rubber tyres.

ID NR: 279.

The General Terms and Conditions of Heinhuis are applicable to all adverts, offers and quotations by Heinhuis, all agreements entered into by Heinhuis and the negotiations preceding them. By any form of response you accept the applicability of the General Terms and Conditions of Heinhuis and you declare that you have taken note of these General Terms and Conditions. Our prices are export netto prices.