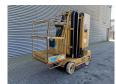

## Grove Toucan 1100 - 11 Meter - Full Electric!

## **Beschreibung**

Schäden: keines

Grove Toucan 1100.

Year: 1997. Hours: 781. Weight: 3560 kg. CE Machine.

Max capacity basket: 265 kg / 2 persons + 85 kg.

Travel height: 11 meter.

Max permitted tilt: 2 degree.

24 V Full electric. Max lateral force: 400 N. Max wind speed: 30 kmh.

Height: 2190 mm.

Non marking Full rubber tyres.

ID NR: 279.

The General Terms and Conditions of Heinhuis are applicable to all adverts, offers and quotations by Heinhuis, all agreements entered into by Heinhuis and the negotiations preceding them. By any form of response you accept the applicability of the General Terms and Conditions of Heinhuis and you declare that you have taken note of these General Terms and Conditions. Our prices are export netto prices.