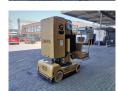

## Grove Toucan 1100 - 11 Meter - Full Electric!

## **Beschreibung**

Schäden: keines

Grove Toucan 1100.

Year: 1997. Hours: 781. Weight: 3560 kg. CE Machine.

Max capacity basket: 265 kg / 2 persons + 85 kg.

Travel height: 11 meter.

Max permitted tilt: 2 degree.

24 V Full electric. Max lateral force: 400 N. Max wind speed: 30 kmh.

Height: 2190 mm.

Non marking Full rubber tyres.

ID NR: 279.

The General Terms and Conditions of Heinhuis are applicable to all adverts, offers and quotations by Heinhuis, all agreements entered into by Heinhuis and the negotiations preceding them. By any form of response you accept the applicability of the General Terms and Conditions of Heinhuis and you declare that you have taken note of these General Terms and Conditions. Our prices are export netto prices.