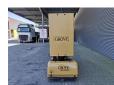

## Grove Toucan 1100 - 11 Meter - Full Electric!

## **Beschreibung**

Schäden: keines

Grove Toucan 1100.

Year: 1997. Hours: 781. Weight: 3560 kg. CE Machine.

Max capacity basket: 265 kg / 2 persons + 85 kg.

Travel height: 11 meter.

Max permitted tilt: 2 degree.

24 V Full electric. Max lateral force: 400 N. Max wind speed: 30 kmh.

Height: 2190 mm.

Non marking Full rubber tyres.

ID NR: 279.

The General Terms and Conditions of Heinhuis are applicable to all adverts, offers and quotations by Heinhuis, all agreements entered into by Heinhuis and the negotiations preceding them. By any form of response you accept the applicability of the General Terms and Conditions of Heinhuis and you declare that you have taken note of these General Terms and Conditions. Our prices are export netto prices.