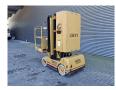

## Grove Toucan 1100 - 11 Meter - Full Electric!

## **Beschreibung**

Schäden: keines

Grove Toucan 1100.

Year: 1997. Hours: 781. Weight: 3560 kg. CE Machine.

Max capacity basket: 265 kg / 2 persons + 85 kg.

Travel height: 11 meter.

Max permitted tilt: 2 degree.

24 V Full electric. Max lateral force: 400 N. Max wind speed: 30 kmh.

Height: 2190 mm.

Non marking Full rubber tyres.

ID NR: 279.

The General Terms and Conditions of Heinhuis are applicable to all adverts, offers and quotations by Heinhuis, all agreements entered into by Heinhuis and the negotiations preceding them. By any form of response you accept the applicability of the General Terms and Conditions of Heinhuis and you declare that you have taken note of these General Terms and Conditions. Our prices are export netto prices.