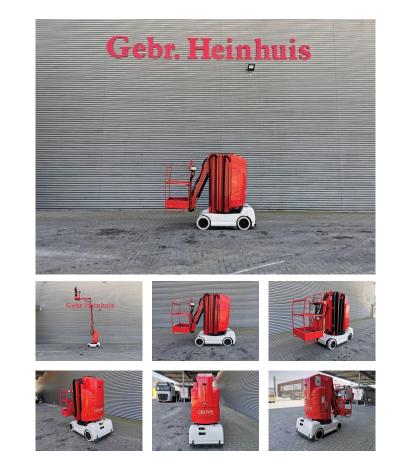

## Grove Toucan 1100 11 Meter Full Electric!

## Beschreibung

Schäden: keines

Grove Toucan 1100.

Year: 2000. Hours: 323. Weight: 3560 kg. CE machine. Max capacity basket: 265 kg / 2 persons + 85 kg. Travel height: 11 meter. Max permitted tilt: 2 degree. 24 Volt Full electric! Max lateral force: 400 N. Max wind speed: 30 kmh. Height: 2190 mm. Non marking full rubber tyres.