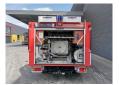

## **Beschreibung**

Schäden: keines

Iveco TurboDaily 49-10.

Year: 1996.

Milage: 15.618 km. Manual gearbox 5 gears.

Weight: 3170 kg. Max weight: 5250 kg.

Axle load: 1: 1800 kg. 2: 3700 kg. 6 Persons.

Wheelbase: 3310 mm. Trailer coupling. Tyres: 195/75R16 80%.

Ziegler TSF-W. Year: 1996. Pump. Water tank.

2 Pieces available!

German car!

ID NR: 521.

The General Terms and Conditions of Heinhuis are applicable to all adverts, offers and quotations by Heinhuis, all agreements entered into by Heinhuis and the negotiations preceding them. By any form of response you accept the applicability of the General Terms and Conditions of Heinhuis and you declare that you have taken note of these General Terms and Conditions. Our prices are export netto prices.