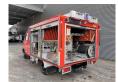

## Iveco TurboDaily 49-10 Feuerwehr 15.618 KM 2 Pieces!

## **Beschreibung**

Schäden: keines

Iveco TurboDaily 49-10.

Year: 1996.

Milage: 15.618 km. Manual gearbox 5 gears.

Weight: 3170 kg. Max weight: 5250 kg.

Axle load: 1: 1800 kg. 2: 3700 kg. 6 Persons.

Wheelbase: 3310 mm. Trailer coupling. Tyres: 195/75R16 80%.

Ziegler TSF-W. Year: 1996. Pump. Water tank.

2 Pieces available!

German car!

ID NR: 521.

The General Terms and Conditions of Heinhuis are applicable to all adverts, offers and quotations by Heinhuis, all agreements entered into by Heinhuis and the negotiations preceding them. By any form of response you accept the applicability of the General Terms and Conditions of Heinhuis and you declare that you have taken note of these General Terms and Conditions. Our prices are export netto prices.