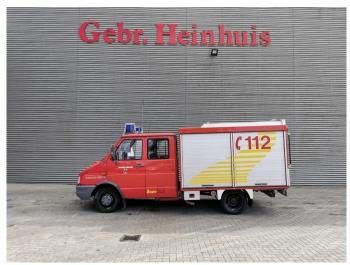

## Iveco TurboDaily 49-10 Feuerwehr 15.618 KM 2 Pieces!

## **Beschreibung**

Schäden: keines

Iveco TurboDaily 49-10.

Year: 1996.

Milage: 15.618 km. Manual gearbox 5 gears.

Weight: 3170 kg. Max weight: 5250 kg.

Axle load: 1: 1800 kg. 2: 3700 kg. 6 Persons.

Wheelbase: 3310 mm. Trailer coupling. Tyres: 195/75R16 80%.

Ziegler TSF-W. Year: 1996. Pump. Water tank.

2 Pieces available!

German car!

ID NR: 521.

The General Terms and Conditions of Heinhuis are applicable to all adverts, offers and quotations by Heinhuis, all agreements entered into by Heinhuis and the negotiations preceding them. By any form of response you accept the applicability of the General Terms and Conditions of Heinhuis and you declare that you have taken note of these General Terms and Conditions. Our prices are export netto prices.