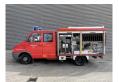

## Iveco TurboDaily 49-10 Feuerwehr 15.618 KM 2 Pieces!

## **Beschreibung**

Schäden: keines

Iveco TurboDaily 49-10.

Year: 1996.

Milage: 15.618 km. Manual gearbox 5 gears.

Weight: 3170 kg. Max weight: 5250 kg.

Axle load: 1: 1800 kg. 2: 3700 kg. 6 Persons.

Wheelbase: 3310 mm. Trailer coupling. Tyres: 195/75R16 80%.

Ziegler TSF-W. Year: 1996. Pump. Water tank.

2 Pieces available!

German car!

ID NR: 521.

The General Terms and Conditions of Heinhuis are applicable to all adverts, offers and quotations by Heinhuis, all agreements entered into by Heinhuis and the negotiations preceding them. By any form of response you accept the applicability of the General Terms and Conditions of Heinhuis and you declare that you have taken note of these General Terms and Conditions. Our prices are export netto prices.