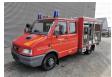

## Iveco TurboDaily 49-10 Feuerwehr 15.618 KM 2 Pieces!

## **Beschreibung**

Schäden: keines

Iveco TurboDaily 49-10.

Year: 1996.

Milage: 15.618 km. Manual gearbox 5 gears.

Weight: 3170 kg. Max weight: 5250 kg.

Axle load: 1: 1800 kg. 2: 3700 kg. 6 Persons.

Wheelbase: 3310 mm. Trailer coupling. Tyres: 195/75R16 80%.

Ziegler TSF-W. Year: 1996. Pump. Water tank.

2 Pieces available!

German car!

ID NR: 521.

The General Terms and Conditions of Heinhuis are applicable to all adverts, offers and quotations by Heinhuis, all agreements entered into by Heinhuis and the negotiations preceding them. By any form of response you accept the applicability of the General Terms and Conditions of Heinhuis and you declare that you have taken note of these General Terms and Conditions. Our prices are export netto prices.