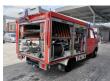

## **Beschreibung**

Schäden: keines

Iveco TurboDaily 49-10.

Year: 1996.

Milage: 15.618 km. Manual gearbox 5 gears.

Weight: 3170 kg. Max weight: 5250 kg.

Axle load: 1: 1800 kg. 2: 3700 kg. 6 Persons.

Wheelbase: 3310 mm. Trailer coupling. Tyres: 195/75R16 80%.

Ziegler TSF-W. Year: 1996. Pump. Water tank.

2 Pieces available!

German car!

ID NR: 521.

The General Terms and Conditions of Heinhuis are applicable to all adverts, offers and quotations by Heinhuis, all agreements entered into by Heinhuis and the negotiations preceding them. By any form of response you accept the applicability of the General Terms and Conditions of Heinhuis and you declare that you have taken note of these General Terms and Conditions. Our prices are export netto prices.