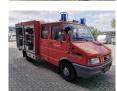

## Iveco TurboDaily 49-10 Feuerwehr 15.618 KM 2 Pieces!

## **Beschreibung**

Schäden: keines

Iveco TurboDaily 49-10.

Year: 1996.

Milage: 15.618 km. Manual gearbox 5 gears.

Weight: 3170 kg. Max weight: 5250 kg.

Axle load: 1: 1800 kg. 2: 3700 kg. 6 Persons.

Wheelbase: 3310 mm. Trailer coupling. Tyres: 195/75R16 80%.

Ziegler TSF-W. Year: 1996. Pump. Water tank.

2 Pieces available!

German car!

ID NR: 521.

The General Terms and Conditions of Heinhuis are applicable to all adverts, offers and quotations by Heinhuis, all agreements entered into by Heinhuis and the negotiations preceding them. By any form of response you accept the applicability of the General Terms and Conditions of Heinhuis and you declare that you have taken note of these General Terms and Conditions. Our prices are export netto prices.