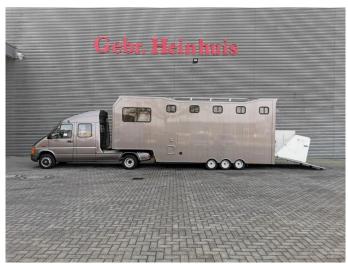

## **Volkswagen** 35 TDI + Veldhuizen P27-3 Horsetransport BE Combination!

## **Beschreibung**

Schäden: keines

Volkswagen LT TDI.

Year: 1999.

Milage: 106.431 km. Manual gearbox 5 gears. Weight: 2320 kg. Max weight: 3500 kg.

Axle load: 1: 1650 kg. 2: 2300 kg. 6 Persons. Airconditioning.

Camera.

Electrical operated windows. Wheelbase: 3550 mm. 5th wheel height: 900 mm.

96 KW.

Tyres: 195/70R15 90%.

In combination with:

Veldhuizen P27-3.

Year: 1999. Weight: 2715 kg. max weight: 5700 kg.

Airbraked.

Dimmensions horse space:

L: 3900 mm. W: 2250 mm. H: 2300 mm. Place for 5 horses.

Backdoor. Sidedoor.

Lifing with roundseat, Kitchen, toilet.

Very Nice BE Combination for Horsetransport!

ID NR: 662.

The General Terms and Conditions of Heinhuis are applicable to all adverts, offers and quotations by Heinhuis, all agreements entered into by Heinhuis and the negotiations preceding them. By any form of response you accept the applicability of the General Terms and Conditions of Heinhuis and you declare that you have taken note of these General Terms and Conditions. Our prices are export netto prices.