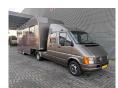

## **Volkswagen** 35 TDI + Veldhuizen P27-3 Horsetransport BE Combination!

## **Beschreibung**

Schäden: keines

Volkswagen LT TDI.

Year: 1999.

Milage: 106.431 km. Manual gearbox 5 gears. Weight: 2320 kg. Max weight: 3500 kg.

Axle load: 1: 1650 kg. 2: 2300 kg. 6 Persons. Airconditioning.

Camera.

Electrical operated windows. Wheelbase: 3550 mm. 5th wheel height: 900 mm.

96 KW.

Tyres: 195/70R15 90%.

In combination with:

Veldhuizen P27-3.

Year: 1999. Weight: 2715 kg. max weight: 5700 kg.

Airbraked.