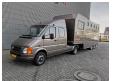

## **Beschreibung**

Schäden: keines

Volkswagen LT TDI.

Year: 1999.

Milage: 106.431 km. Manual gearbox 5 gears. Weight: 2320 kg. Max weight: 3500 kg.

Axle load: 1: 1650 kg. 2: 2300 kg. 6 Persons. Airconditioning.

Camera.

Electrical operated windows. Wheelbase: 3550 mm. 5th wheel height: 900 mm.

96 KW.

Tyres: 195/70R15 90%.

In combination with:

Veldhuizen P27-3.

Year: 1999. Weight: 2715 kg. max weight: 5700 kg.

Airbraked.