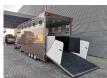

Dimmensions horse space:

L: 3900 mm. W: 2250 mm. H: 2300 mm. Place for 5 horses.

Backdoor. Sidedoor.

Lifing with roundseat, Kitchen, toilet.

Very Nice BE Combination for Horsetransport!

ID NR: 662.

The General Terms and Conditions of Heinhuis are applicable to all adverts, offers and quotations by Heinhuis, all agreements entered into by Heinhuis and the negotiations preceding them. By any form of response you accept the applicability of the General Terms and Conditions of Heinhuis and you declare that you have taken note of these General Terms and Conditions. Our prices are export netto prices.