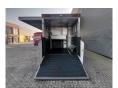

Dimmensions horse space:

L: 3900 mm. W: 2250 mm. H: 2300 mm. Place for 5 horses.

Backdoor. Sidedoor.

Lifing with roundseat, Kitchen, toilet.

Very Nice BE Combination for Horsetransport!

ID NR: 662.

The General Terms and Conditions of Heinhuis are applicable to all adverts, offers and quotations by Heinhuis, all agreements entered into by Heinhuis and the negotiations preceding them. By any form of response you accept the applicability of the General Terms and Conditions of Heinhuis and you declare that you have taken note of these General Terms and Conditions. Our prices are export netto prices.