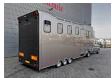

## **Volkswagen** 35 TDI + Veldhuizen P27-3 Horsetransport BE Combination!

Camera.

Electrical operated windows. Wheelbase: 3550 mm. 5th wheel height: 900 mm.

96 KW.

Tyres: 195/70R15 90%.

In combination with:

Veldhuizen P27-3.

Year: 1999. Weight: 2715 kg. max weight: 5700 kg.

Airbraked.

Dimmensions horse space:

L: 3900 mm. W: 2250 mm. H: 2300 mm. Place for 5 horses.

Backdoor. Sidedoor.

Lifing with roundseat, Kitchen, toilet.

Very Nice BE Combination for Horsetransport!

ID NR: 662.

The General Terms and Conditions of Heinhuis are applicable to all adverts, offers and quotations by Heinhuis, all agreements entered into by Heinhuis and the negotiations preceding them. By any form of response you accept the applicability of the General Terms and Conditions of Heinhuis and you declare that you have taken note of these General Terms and Conditions. Our prices are export netto prices.